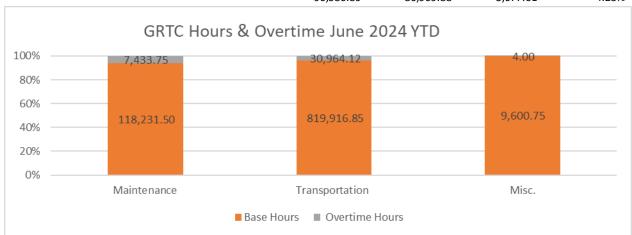

strative               | 60     | <u>51</u> | 9            | <u>85.00%</u> |
| Reflects Actual Total Heads (Not FTEs) | 524    | 552       | (28)         | 105.34%       |



| GRTC Hours & Overtime (6/2/24-6/29/2024) | <b>Total Hours</b> | Base Hours | Overtime Hours | OT %  |
|------------------------------------------|--------------------|------------|----------------|-------|
| Maintenance                              | 10,122.00          | 9,535.75   | 586.25         | 6.15% |
| Transportation                           | 79,591.39          | 76,500.63  | 3,090.76       | 4.04% |
| Misc.                                    | 873.50             | 873.50     |                | 0.00% |
|                                          | 90,586.89          | 86,909.88  | 3,677.01       | 4.23% |



| GRTC Hours & Overtime (7/2/23-6/29/2024) |
|------------------------------------------|
| Maintenance                              |
| Transportation                           |

Misc.

|          | <b>Total Hours</b> | Base Hours | Overtime Hours | OT %  |
|----------|--------------------|------------|----------------|-------|
|          | 125,665.25         | 118,231.50 | 7,433.75       | 6.29% |
|          | 850,880.97         | 819,916.85 | 30,964.12      | 3.78% |
| <b>.</b> | 9,604.75           | 9,600.75   | 4.00           | 0.04% |
|          | 986,150.97         | 947,749.10 | 38,401.87      | 4.05% |

### GRTC Transit System STATEMENT OF INCOME BUDGET VS. ACTUAL

For the Twelve Months Ending June 30, 2024

|                                           |     |           |     |