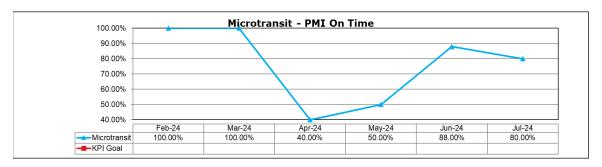

### **AGENDA**

- · Approval of Draft Minutes
- June Changes and Performance
- Microtransit Performance
- Paratransit Performance
- FY25 Planned Changes
- Major Capital Projects/Studies