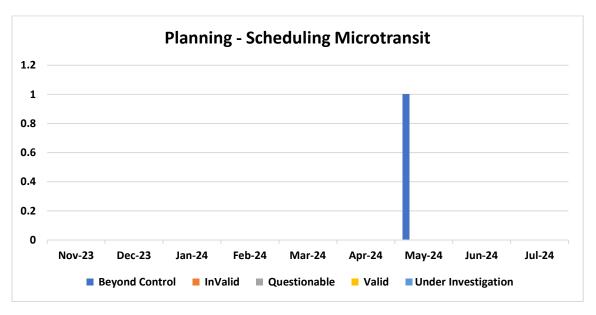

# **MICROTRANSIT JULY REPORT**

| Complaint                      | Verified | Non-Verified | Questionable | Beyond<br>GRTC<br>Control | Under<br>Investigation | Total |
|--------------------------------|----------|--------------|--------------|---------------------------|------------------------|-------|
| Rude Operator                  | 0        | 0            | 0            | 0                         | 0                      | 0     |
| Passed Up Passenger            | 0        | 0            | 2            | 0                         | 0                      | 2     |
| No Show                        | 0        | 0            | 1            | 0                         | 0                      | 1     |
| Late Schedule                  | 0        | 0            | 0            | 0                         | 0                      | 0     |
| Improper Operations of Vehicle | 0        | 0            | 0            | 0                         | 0                      | 0     |
| Early Schedule                 | 0        | 0            | 0            | 0                         | 0                      | 0     |
| Planning/Scheduling            | 0        | 0            | 0            | 0                         | 0                      | 0     |
| IT/Mobile App                  | 0        | 0            | 0            | 0                         | 0                      | 0     |
| Other - Miscellaneous          | 0        | 2            | 2            | 0                         | 0                      | 4     |
| Total                          | 0        | 2            | 5            | 0                         | 0                      | 7     |

# MICROTRANSIT TREND REPORT

| Complaint                      | November | December | January | February | March | April | Мау | June | July | August | September | October | November |
|--------------------------------|----------|----------|---------|----------|-------|-------|-----|------|------|--------|-----------|---------|----------|
| Rude Operator                  | 0        | 0        | 0       | 0        | 0     | 0     | 0   | 0    | 0    |        |           |         |          |
| Passed Up Passenger            | 0        | 0        | 0       | 0        | 0     | 0     | 0   | 0    | 0    |        |           |         |          |
| No Show                        | 0        | 0        | 0       | 0        | 1     | 0     | 0   | 2    | 0    |        |           |         |          |
| Late Schedule                  | 0        | 0        | 0       | 0        | 0     | 0     | 0   | 0    | 0    |        |           |         |          |
| Improper Operations of Vehicle | 0        | 0        | 0       | 0        | 0     | 0     | 0   | 0    | 0    |        |           |         |          |
| Early Schedule                 | 0        | 0        | 0       | 0        | 0     | 0     | 0   | 0    | 0    |        |           |         |          |
| Planning/Scheduling            | 0        | 0        | 0       | 0        | 0     | 0     | 0   | 0    | 0    |        |           |         |          |
| IT/Mobile (VIA)                | 0        | 0        | 0       | 0        | 0     | 0     | 0   | 0    | 0    |        |           |         |          |
| Other – Misc.                  | 0        | 0        | 0       | 0        | 0     | 0     | 0   | 0    | 0    |        |           |         |          |
| Total                          | 0        | 0        | 0       | 0        | 1     | 0     | 0   | 2    | 0    |        |           |         |          |
| Commendations                  | 0        | 0        | 0       | 0        | 0     | 0     | 0   | 1    | 0    |        |           |         |          |