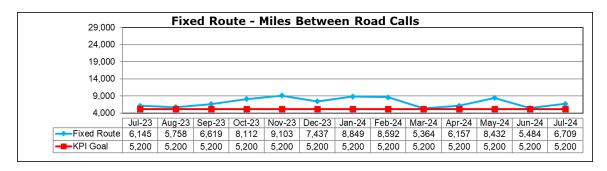

# **CURRENT STATUS**

Performance IndicatorAgency AveragesJuly (GRTC)Miles Between Total NTD Defined Events10,2348,289

NTD Defined Event Rate Per 1,000,000 miles 3.1 2.9

(Averages taken from other agencies with similar amount of annual VRM to GRTC)