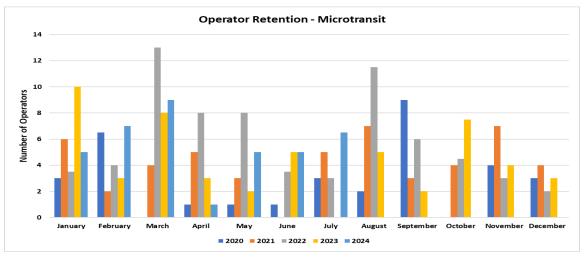

Item Title: Operational Performance

# **UPDATES**:

Mr. Hernandez will provide highlights for the Operational Performance for the month of July. The following Departments will be included: Transportation, Risk Management, Maintenance, and Customer Service.

#### **HIGHLIGHTS:**

The current staffing is 310 full-time operators and 26 part-time fixed route operators and 23 microtransit operators with 16 fixed route operators in training for the month of July. At the end of June 2024, the staffing was 314 full-time and 27 part-time operators with 12 fixed route operators and 6 microtransit operators in training. The result is a net loss of 4.5 full-time operators and a new gain of 4 microtransit operators.