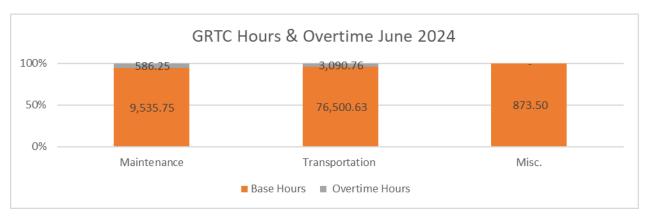

| \$     | 155.76 | \$ | 141.80 |

| GRTC Headcount @ June 30, 2024         | Budget | Actual    | (Over) Under | % of Budget   |
|----------------------------------------|--------|-----------|--------------|---------------|
| Equipment & Facility Maintenance       | 72     | 74        | (2)          | 102.78%       |
| Transportation                         | 362    | 400       | (38)         | 110.50%       |
| Planning, Scheduling & Marketing       | 20     | 16        | 4            | 80.00%        |
| Insurance & Safety                     | 10     | 11        | (1)          | 110.00%       |
| General & Administrative               | 60     | <u>51</u> | 9            | <u>85.00%</u> |
| Reflects Actual Total Heads (Not FTEs) | 524    | 552       | (28)         | 105.34%       |



| GRTC Hours & Overtime (6/2/24-6/29/2024) | <b>Total Hours</b> | Base Hours | Overtime Hours | OT %  |
|------------------------------------------|--------------------|------------|----------------|-------|
| Maintenance                              | 10,122.00          | 9,535.75   | 586.25         | 6.15% |
| Transportation                           | 79,591.39          | 76,500.63  | 3,090.76       | 4.04% |
| Misc.                                    | 873.50             | 873.50     |                | 0.00% |
|                                          | 90,586.89          | 86,909.88  | 3,677.01       | 4.23% |



| GRTC Hours & Overtime (7/2/23-6/29/2024) |
|------------------------------------------|
| Maintenance                              |
| Transportation