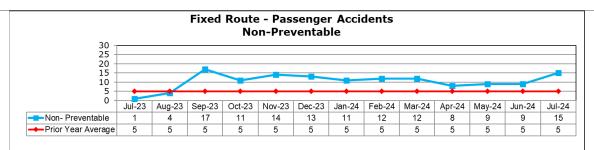

#### Fixed Route - Passenger Accidents per 100,000 Mile

**Staff Report:** Maintenance Performance