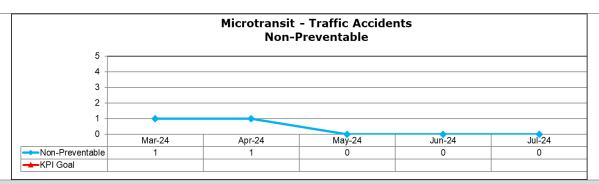

hing reasonable to avoid a collision, committed an error, or failed to react to the errors of others.

<u>Preventable Traffic Incident</u>: A motor vehicle collision in which the Operator did not do everything reasonable to avoid a collision, committed an error, or failed to react to the errors of others.

<u>Verbal Assault</u>: – Any assault involving a verbal exchange with harmful and/or threatening content towards an operator or between riders and in which supervision and /or police are requested/required to respond.

<u>VRM/Vehicle Revenue Miles</u>: The number of miles traveled by transit vehicles in revenue service.





#### Specialized Transportation - Traffic Accident Data



#### Specialized Transportation - Passenger Accident Data



#### Microtransit - Traffic Accident Data





#### Microtransit - Passenger Accident Data



#### Fixed Route - Traffic Accidents per 100,000 Miles



#### Fixed Route - Passenger Accidents per 100,000 Mile





**Staff Report:** Maintenance Performance

#### **CURRENT STATUS**

GRTC maintains a bus fleet of 142 vehicles for our fixed route service and 88 vans for our paratransit service.







#### PREVENTIVE MAINTENANCE

Preventive Maintenance for the month of July was 94% with a goal of 80%. For the month of July, 7% of the fleet was down for service repairs with a spare ratio of 20%.







#### **CURRENT STAFFING LEVELS**

Mechanics Vacancies –1
General Utilities Vacancies – 1

We continue to train all new employees to optimize our workflow. We continue to clean and disinfect the entire fleet daily and clean and power wash the