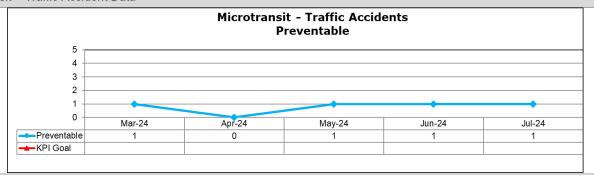

ything reasonable to avoid a collision, committed an error, or failed to react to the errors of others.

<u>Preventable Traffic Incident</u>: A motor vehicle collision in which the Operator did not do everything reasonable to avoid a collision, committed an error, or failed to react to the errors of others.

<u>Verbal Assault</u>: – Any assault involving a verbal exchange with harmful and/or threatening content towards an operator or between riders and in which supervision and /or police are requested/required to respond.

<u>VRM/Vehicle Revenue Miles</u>: The number of miles traveled by transit vehicles in revenue service.





#### Specialized Transportation - Traffic Accident Data



#### Specialized Transportation - Passenger Accident Data



#### Microtransit - Traffic Accident Data





#### Microtransit - Passenger Accident Data



#### Fixed Route - Traffic Accidents per 100,000 Miles



#### Fixed Route - Passenger Accidents per 100,000 Mile





**Staff Report:** Maintenance Performance

#### **CURRENT STATUS**

GRTC maintains a bus fleet of 142 vehicles for our fixed route service and 88 vans for our paratransit service.







#### PREVENTIVE MAINTENANCE

Preventive Maintenance for the month of July was 94% with a goal of 80%. For the month of July, 7% of the fleet was down for service repairs with a spare ratio of 20%.







#### **CURRENT STAFFING LEVELS**

Mechanics Vacancies –1
General Utilities Vacancies – 1

We continue to train all new employees to optimize our workflow. We continue to clean and disinfect the entire fleet daily and clean and power wash t