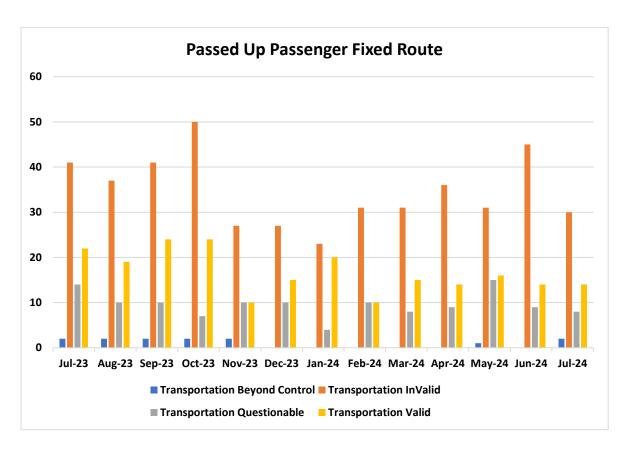

# **FIXED ROUTE JULY REPORT**

| Complaint                      | Verified | Non-<br>Verified | Questionable | Beyond<br>GRTC<br>Control | Under<br>Investigation | Total |
|--------------------------------|----------|------------------|--------------|---------------------------|------------------------|-------|
| Rude Operator                  | 10       | 25               | 11           | 0                         | 0                      | 46    |
| Passed Up Passenger            | 14       | 30               | 10           | 0                         | 0                      | 54    |
| No Show                        | 3        | 1                | 2            | 0                         | 0                      | 6     |
| Late Schedule                  | 2        | 8                | 2            | 3                         | 0                      | 15    |
| Improper Operations of Vehicle | 5        | 5                | 1            | 0                         | 0                      | 11    |
| Early Schedule                 | 7        | 7                | 1            | 0                         | 0                      | 15    |
| Planning/Scheduling            | 0        | 0                | 0            | 0                         | 4                      | 4     |
| IT/Mobile App                  | 0        | 2                | 0            | 0                         | 0                      | 2     |
| Other - Miscellaneous          | 1        | 15               | 20           | 10                        | 0                      | 46    |
| Total                          | 42       | 93               | 47           | 13                        | 4                      | 199   |

#### FIXED ROUTE TREND REPORT

| Complaint                      | July | August | September | October | November | December | January | February | March | April | May | June | July |
|--------------------------------|------|--------|-----------|---------|----------|----------|---------|----------|-------|-------|-----|------|------|
| Rude Operator                  | 5    | 13     | 4         | 9       | 2        | 4        | 9       | 2        | 3     | 4     | 5   | 4    | 10   |
| Passed Up Passenger            | 22   | 19     | 24        | 24      | 10       | 15       | 20      | 10       | 15    | 14    | 16  | 14   | 14   |
| No Show                        | 13   | 8      | 10        | 7       | 1        | 1        | 7       | 2        | 3     | 3     | 3   | 4    | 3    |
| Late Schedule                  | 3    | 7      | 4         | 3       | 3        | 5        | 8       | 0        | 7     | 6     | 1   | 4    | 2    |
| Improper Operations of Vehicle | 4    | 4      | 2         | 4       | 3        | 2        | 2       | 1        | 5     | 2     | 3   | 6    | 5    |
| Early Schedule                 | 6    | 7      | 9         | 3       | 3        | 3        | 5       | 3        | 10    | 6     | 6   | 4    | 5    |
| Planning/Scheduling            | 0    | 0      | 0         | 1       | 2        | 0        | 0       | 1        | 0     | 0     | 0   | 0    | 0    |
| IT/Mobile App                  | 0    | 1      | 0         | 0       | 0        | 0        | 0       | 0        | 0     | 0     | 0   | 0    | 0    |
| Other – Misc.                  | 7    | 10     | 8         | 9       | 8        | 4        | 4       | 13       | 13    | 11    | 7   | 6    | 0    |
| Commendations                  | 5    | 7      | 6         | 7       | 8        | 4        | 4       | 10       | 6     | 6     | 8   | 6    | 7    |