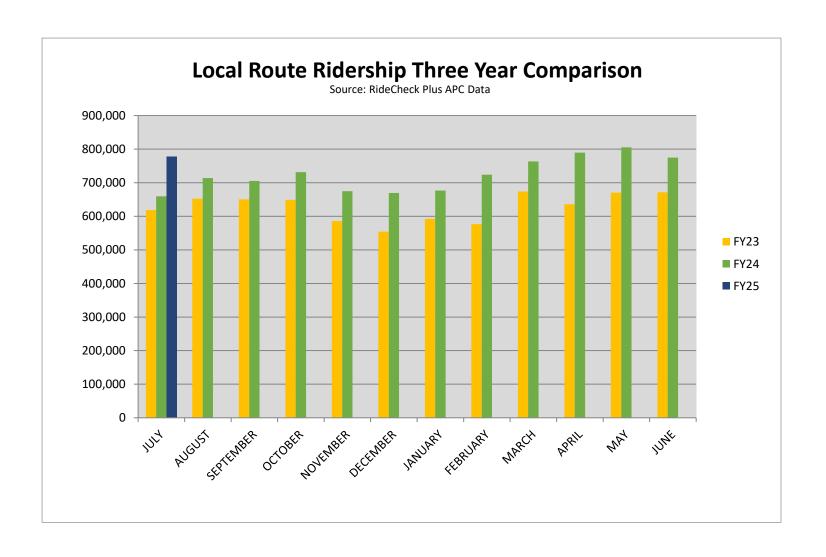

### GRTC TRANSIT SYSTEM MONTHLY RIDERSHIP REPORT July 2024

YoY % (July 2022) (FY2023)

618,399 25.76% 513,631 23.35%

104,768 37.62% 137,818 16.29% 8,826 0.51% 765,043 23.77%

789,533 23.98%

5.00% 0.88%

4.39%

20,868 3,622

24,490

|                                         | (July 2024)        | (June 2024)                            | МоМ%               | (July 2023)                            | YoY %<br>(FY2024) |          |
|-----------------------------------------|--------------------|----------------------------------------|--------------------|----------------------------------------|-------------------|----------|
| Fixed Route                             |                    |                                        |                    |                                        |                   | _        |
| Local-Fixed Route                       | 777,727            | 774,789                                | 0.38%              | 659,716                                | 17.89%            | _        |
| - Richmond (fixed)                      | 633,545            | 630,088                                | 0.55%              | 545,191                                | 16.21%            |          |
| -Henrico (fixed)<br>Local-Pulse         | 144,182<br>160,266 | 144,701<br>152,185                     | -0.36%<br>5.31%    | 114,524<br>141,612                     | 25.90%<br>13.17%  | $\dashv$ |
| Express Routes (total)                  | 8.871              | 7.488                                  | 18.46%             | 7.462                                  | 18.88%            |          |
| Total Fixed Route                       | 946,864            | 934,462                                | 1.33%              | 808,790                                | 17.07%            |          |
| Specialized Transportation              |                    |                                        |                    |                                        |                   |          |
| CARE/CARE Plus                          | 21,912             | 20,760                                 | 5.55%              | 19.849                                 | 10.39%            |          |
| CARE On-Demand                          | 3.654              | 3,593                                  | 1.70%              | 2,979                                  | 22.66%            | $\dashv$ |
| Total Specialized                       | 25,566             | 24,353                                 | 4.98%              | 22,828                                 | 11.99%            |          |
| Microtransit                            |                    |                                        |                    |                                        |                   |          |
| Total Microtransit                      | 6,470              | 5,159                                  | 25.41%             |                                        |                   | $\dashv$ |
|                                         |                    | .,                                     |                    |                                        |                   | ┪        |
| TOTAL Fixed Route, Specialized, & Micro | 978,900            | 963,974                                | 1.55%              | 831,618                                | 17.71%            | $\Box$   |
|                                         |                    |                                        |                    |                                        |                   |          |
| Fixed Route                             | 2024 FYTD          | 2024 FYTD<br>(July '23 - July<br>'23 ) | YoY %'<br>(FY2024) | 2023 FYTD<br>(July '22 - July<br>'22 ) | YoY %<br>(FY2023) |          |
| Local- Fixed Route                      | 777,727            | 659,716                                | 17.89%             | 618,399                                | 25.76%            |          |
| Local- Pulse                            | 160.266            | 141.612                                | 13.17%             | 137.818                                | 16.29%            | •        |
| Express Routes (total)                  | 8,871              | 7,462                                  | 18.88%             | 8,826                                  | 0.51%             |          |
| Total Fixed Route                       | 946,864            | 808,789                                | 17.07%             | 765,043                                | 23.77%            |          |
| Specialized Transportation              |                    |                                        |                    |                                        |                   |          |
| CARE/CARE Plus                          | 21,912             | 19,849                                 | 10.39%             | 20,868                                 | 5.00%             |          |
| CARE On-Demand                          | 3,654              | 2,979                                  | 22.66%             | 3,622                                  | 0.88%             |          |
| Total Specialized                       | 25,566             | 22,828                                 | 11.99%             | 24,490                                 | 4.39%             |          |
| Microtransit                            |                    |                                        |                    |                                        |                   |          |
| Total Microtransit                      | 6,470              |                                        |                    |                                        |                   |          |
|                                         |                    |                                        |                    |                                        |                   | _        |
| TOTAL FIXED ROUTE. SPECIALIZED &        |                    |                                        |                    |                                        |                   |          |