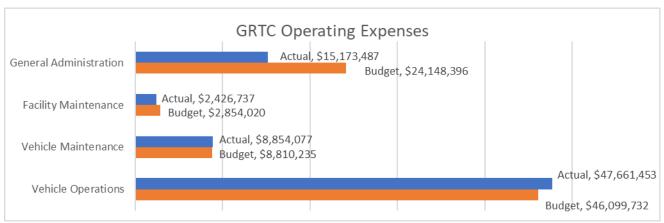

,300.00     | 2,087,157.33     | (320,857.33)    | 118.17%     |
| 5060. Taxes                            | -                | -                | -               | 0.00%       |
| 5100. Purchased Transportation Service | 7,656,349.00     | 8,732,245.93     | (1,075,896.93)  | 114.05%     |
| 5090. Misc Expenses                    | 888,570.00       | 817,747.37       | 70,822.63       | 92.03%      |
| Total GRTC                             | \$ 81,912,382.30 | \$ 74,115,754.40 | \$ 7,796,627.90 | 90.48%      |
| Total Fleet Service Miles              | 5,998,755.25     | 5,955,760.59     |                 |             |

Operating Expense per Mile \$ 13.65 \$ 12.44

Operating Expenses

 Total Fleet Service Hours
 525,884.00
 522,679.48

 Operating Expense per Hour
 \$ 155.76
 \$ 141.80





Operating Expenses are favorable versus budget by \$7.797M or 9.52% as a result of:

- Unfavorable labor expenses of \$969.783k due to higher than budgeted headcount in Operations due to the number of trainees on staff and higher than budgeted overtime in Maintenance offset by higher than budgeted vacancy factor in the general and administrative groups.
- Favorable purchased services of \$7.665M due to the timing of consulting services versus budget.
- Favorable materials and supplies of \$2.204M due to timing of purchases versus budget assumptions.
- Favorable Utilities expenses of \$223.288k due to corrections to the GRTC water and gas consumption/rates issued by Richmond DPU.
- Unfavorable casualties and liability expense of \$320.857k is due to the booking of self-insured provision