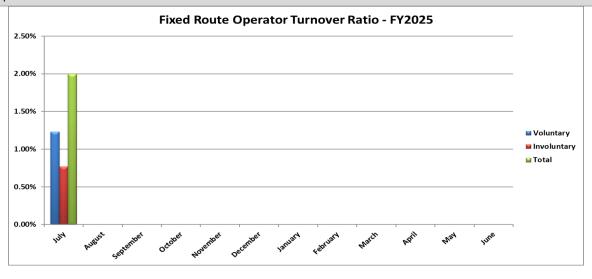

#### **HIGHLIGHTS:**

The current staffing is 310 full-time operators and 26 part-time fixed route operators and 23 microtransit operators with 16 fixed route operators in training for the month of July. At the end of June 2024, the staffing was 314 full-time and 27 part-time operators with 12 fixed route operators and 6 microtransit operators in training. The result is a net loss of 4.5 full-time operators and a new gain of 4 microtransit operators.