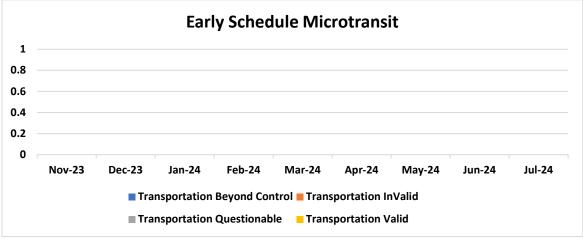

# **MICROTRANSIT JULY REPORT**

| Complaint                      | Verified | Non-Verified | Questionable | Beyond<br>GRTC<br>Control | Under<br>Investigation | Total |
|--------------------------------|----------|--------------|--------------|---------------------------|------------------------|-------|
| Rude Operator                  | 0        | 0            | 0            | 0                         | 0                      | 0     |
| Passed Up Passenger            | 0        | 0            | 2            | 0                         | 0                      | 2     |
| No Show                        | 0        | 0            | 1            | 0                         | 0                      | 1     |
| Late Schedule                  | 0        | 0            | 0            | 0                         | 0                      | 0     |
| Improper Operations of Vehicle | 0        | 0            | 0            | 0                         | 0                      | 0     |
| Early Schedule                 | 0        | 0            | 0            | 0                         | 0                      | 0     |
| Planning/Scheduling            | 0        | 0            | 0            | 0                         | 0                      | 0     |
| IT/Mobile App                  | 0        | 0            | 0            | 0                         | 0                      | 0     |
| Other - Miscellaneous          | 0        | 2            | 2            | 0                         | 0                      | 4     |
| Total                          | 0        | 2            | 5            | 0                         | 0                      | 7     |

# MICROTRANSIT TREND REPORT

| Complaint                      | November | December | January | February | March | April | Мау | June | July | August | September | October | November |
|--------------------------------|----------|----------|---------|----------|-------|-------|-----|------|------|--------|-----------|---------|----------|
| Rude Operator                  | 0        | 0        | 0       | 0        | 0     | 0     | 0   | 0    | 0    |        |           |         |          |
| Passed Up Passenger            | 0        | 0        | 0       | 0        | 0     | 0     | 0   | 0    | 0    |        |           |         |          |
| No Show                        | 0        | 0        | 0       | 0        | 1     | 0     | 0   | 2    | 0    |        |           |         |          |
| Late Schedule                  | 0        | 0        | 0       | 0        | 0     | 0     | 0   | 0    | 0    |        |           |         |          |
| Improper Operations of Vehicle | 0        | 0        | 0       | 0        | 0     | 0     | 0   | 0    | 0    |        |           |         |          |
| Early Schedule                 | 0        | 0        | 0       | 0        | 0     | 0     | 0   | 0    | 0    |        |           |         |          |
| Planning/Scheduling            | 0        | 0        | 0       | 0        | 0     | 0     | 0   | 0    | 0    |        |           |         |          |
| IT/Mobile (VIA)                | 0        | 0        | 0       | 0        | 0     | 0     | 0   | 0    | 0    |        |           |         |          |
| Other – Misc.                  | 0        | 0        | 0       | 0        | 0     | 0     | 0   | 0    | 0    |        |           |         |          |
| Total                          | 0        | 0        | 0       | 0        | 1     | 0     | 0   | 2    | 0    |        |           |         |          |
| Commendations                  | 0        | 0        | 0       | 0        | 0     | 0     | 0   | 1    | 0    |        |           |         |          |