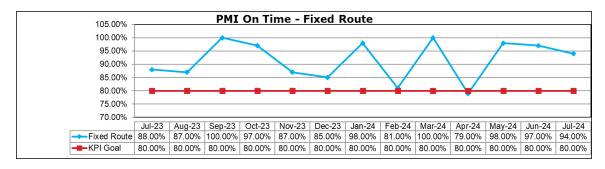

#### **CURRENT STATUS:**

Fixed Route Performance – On-Time Performance

Not available.