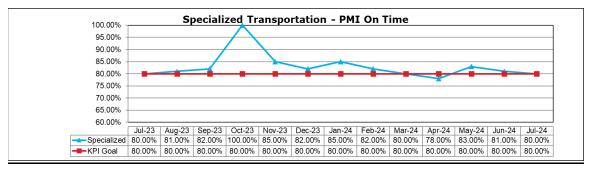

</u>: The number of miles traveled by transit vehicles in revenue service.





#### Specialized Transportation - Traffic Accident Data



#### Specialized Transportation - Passenger Accident Data



#### Microtransit - Traffic Accident Data





#### Microtransit - Passenger Accident Data



#### Fixed Route - Traffic Accidents per 100,000 Miles



#### Fixed Route - Passenger Accidents per 100,000 Mile





**Staff Report:** Maintenance Performance

#### **CURRENT STATUS**

GRTC maintains a bus fleet of 142 vehicles for our fixed route service and 88 vans for our paratransit service.







#### PREVENTIVE MAINTENANCE

Preventive Maintenance for the month of July was 94% with a goal of 80%. For the month of July, 7% of the fleet was down for service repairs with a spare ratio of 20%.







#### **CURRENT STAFFING LEVELS**

Mechanics Vacancies –1
General Utilities Vacancies – 1

We continue to train all new employees to optimize our workflow. We continue to clean and disinfect the entire fleet daily and clean and power wash the bus shelters, bus stops and BRT platforms.



**Staff Report:** Fixed Route, Microtransit, and Specialized Transportation - Rider Comments

# **FIXED ROUTE JULY REPORT**

| Complaint                      | Verified | Non-<br>Verified | Questionable | Beyond<br>GRTC<br>Control | Under<br>Investigation | Total |
|--------------------------------|----------|------------------|--------------|---------------------------|------------------------|-------|
| Rude Operator                  | 10       | 25               | 11           | 0