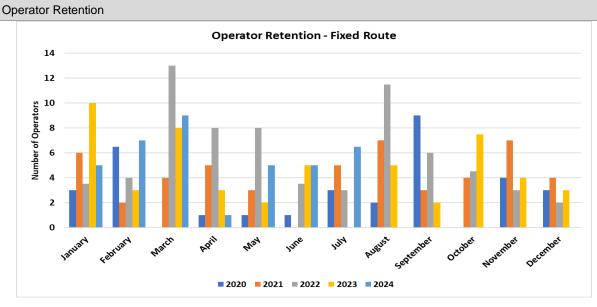

Item Title: Operational Performance

# **UPDATES**:

Mr. Hernandez will provide highlights for the Operational Performance for the month of July. The following Departments will be included: Transportation, Risk Management, Maintenance, and Customer Service.

#### **HIGHLIGHTS:**

The current staffing is 310 full-time operators and 26 part-time fixed route operators and 23 microtransit operators with 16 fixed route operators in training for the month of July. At the end of June 2024, the staffing was 314 full-time and 27 part-time operators with 12 fixed route operators and 6 microtransit operators in training. The result is a net loss of 4.5 full-time operators and a new gain of 4 microtransit operators.