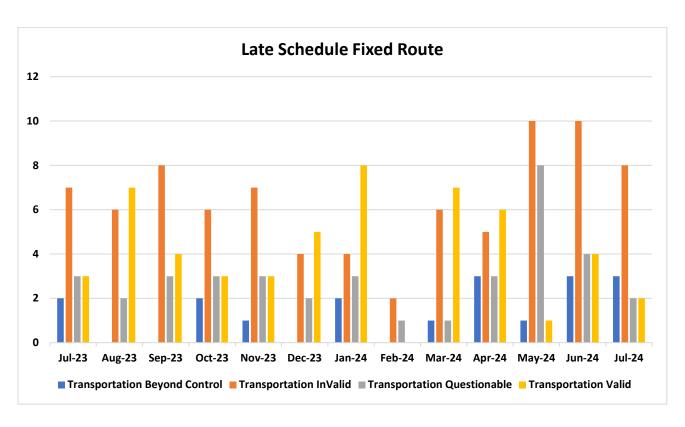

# **FIXED ROUTE JULY REPORT**

| Complaint                      | Verified | Non-<br>Verified | Questionable | Beyond<br>GRTC<br>Control | Under<br>Investigation | Total |
|--------------------------------|----------|------------------|--------------|---------------------------|------------------------|-------|
| Rude Operator                  | 10       | 25               | 11           | 0                         | 0                      | 46    |
| Passed Up Passenger            | 14       | 30               | 10           | 0                         | 0                      | 54    |
| No Show                        | 3        | 1                | 2            | 0                         | 0                      | 6     |
| Late Schedule                  | 2        | 8                | 2            | 3                         | 0                      | 15    |
| Improper Operations of Vehicle | 5        | 5                | 1            | 0                         | 0                      | 11    |
| Early Schedule                 | 7        | 7                | 1            | 0                         | 0                      | 15    |
| Planning/Scheduling            | 0        | 0                | 0            | 0                         | 4                      | 4     |
| IT/Mobile App                  | 0        | 2                | 0            | 0                         | 0                      | 2     |
| Other - Miscellaneous          | 1        | 15               | 20           | 10                        | 0                      | 46    |
| Total                          | 42       | 93               | 47           | 13                        | 4                      | 199   |

#### FIXED ROUTE TREND REPORT

| Complaint                      | July | August | September | October | November | December | January | February | March | April | May | June | July |
|--------------------------------|------|--------|-----------|---------|----------|----------|---------|----------|-------|-------|-----|------|------|
| Rude Operator                  | 5    | 13     | 4         | 9       | 2        | 4        | 9       | 2        | 3     | 4     | 5   | 4    | 10   |
| Passed Up Passenger            | 22   | 19     | 24        | 24      | 10       | 15       | 20      | 10       | 15    | 14    | 16  | 14   | 14   |
| No Show                        | 13   | 8      | 10        | 7       | 1        | 1        | 7       | 2        | 3     | 3     | 3   | 4    | 3    |
| Late Schedule                  | 3    | 7      | 4         | 3       | 3        | 5        | 8       | 0        | 7     | 6     | 1   | 4    | 2    |
| Improper Operations of Vehicle | 4    | 4      | 2         | 4       | 3        | 2        | 2       | 1        | 5     | 2     | 3   | 6    | 5    |
| Early Schedule                 | 6    | 7      | 9         | 3       | 3        | 3        | 5       | 3        | 10    | 6     | 6   | 4    | 5    |
| Planning/Scheduling            | 0    | 0      | 0         | 1       | 2        | 0        | 0       | 1        | 0     | 0     | 0   | 0    | 0    |
| IT/Mobile App                  | 0    | 1      | 0         | 0       | 0        | 0        | 0       | 0        | 0     | 0     | 0   | 0    | 0    |
| Other – Misc.                  | 7    | 10     | 8         | 9       | 8        | 4        | 4       | 13       | 13    | 11    | 7   | 6    | 0    |
| Commendations                  | 5    | 7      | 6         | 7       | 8        | 4        | 4       | 10       | 6     | 6     | 8   | 6    | 7    |