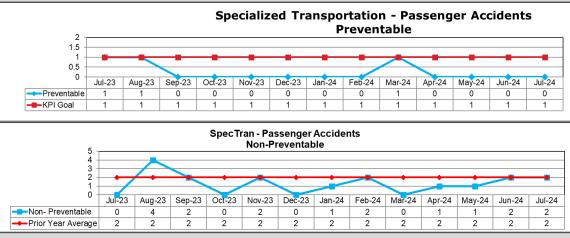

arances in which the Operator did not do everything reasonable to avoid a collision, committed an error, or failed to react to the errors of others.

<u>Preventable Traffic Incident</u>: A motor vehicle collision in which the Operator did not do everything reasonable to avoid a collision, committed an error, or failed to react to the errors of others.

<u>Verbal Assault</u>: – Any assault involving a verbal exchange with harmful and/or threatening content towards an operator or between riders and in which supervision and /or police are requested/required to respond.

<u>VRM/Vehicle Revenue Miles</u>: The number of miles traveled by transit vehicles in revenue service.





#### Specialized Transportation - Traffic Accident Data



#### Specialized Transportation - Passenger Accident Data



#### Microtransit - Traffic Accident Data





#### Microtransit - Passenger Accident Data



#### Fixed Route - Traffic Accidents per 100,000 Miles



#### Fixed Route - Passenger Accidents per 100,000 Mile





**Staff Report:** Maintenance Performance

#### **CURRENT STATUS**

GRTC maintains a bus fleet of 142 vehicles for our fixed route service and 88 vans for our paratransit service.







#### PREVENTIVE MAINTENANCE

Preventive Maintenance for the month of July was 94% with a goal of 80%. For the month of July, 7% of the fleet was down for service repairs with a spare ratio of 20%.







#### **CURRENT STAFFING LEVELS**

Mechanics Vacancies –1
General Utilities Vacancies – 1

We continue to train all new employees to optimize our workflow. We continue to clean and disinfect the