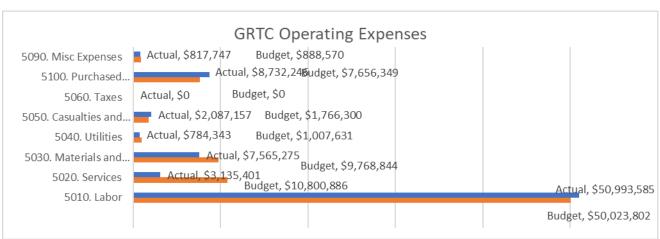

00.00     | 2,087,157.33     | (320,857.33)    | 118.17%     |
| 5060. Taxes                            | -                | -                | -               | 0.00%       |
| 5100. Purchased Transportation Service | 7,656,349.00     | 8,732,245.93     | (1,075,896.93)  | 114.05%     |
| 5090. Misc Expenses                    | 888,570.00       | 817,747.37       | 70,822.63       | 92.03%      |
| Total GRTC                             | \$ 81,912,382.30 | \$ 74,115,754.40 | \$ 7,796,627.90 | 90.48%      |
| Total Fleet Service Miles              | 5,998,755.25     | 5,955,760.59     |                 |             |

Operating Expense per Mile \$ 13.65 \$ 12.44

Operating Expenses

 Total Fleet Service Hours
 525,884.00
 522,679.48

 Operating Expense per Hour
 \$ 155.76
 \$ 141.80





Operating Expenses are favorable versus budget by \$7.797M or 9.52% as a result of:

- Unfavorable labor expenses of \$969.783k due to higher than budgeted headcount in Operations due to the number of trainees on staff and higher than budgeted overtime in Maintenance offset by higher than budgeted vacancy factor in the general and administrative groups.
- Favorable purchased services of \$7.665M due to the timing of consulting services versus budget.
- Favorable materials and supplies of \$2.204M due to timing of purchases versus budget assumptions.
- Favorable Utilities expenses of \$223.288k due to corrections to the GRTC water and gas consumption/rates issued by Richmond DPU.
- Unfavorable casualties and liability expense of \$320.857k is due to the booking of self-insured provision c