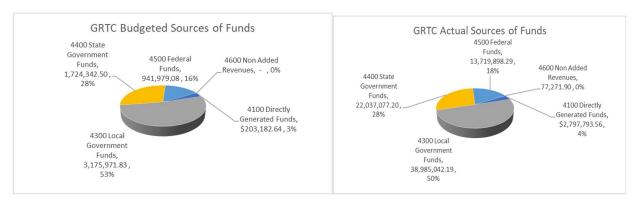

|
|                  | \$ 2,838,383.00<br>-<br>39,102,768.00<br>24,827,905.00<br>15,143,327.00<br>- | \$ 2,838,383.00 \$ 2,797,793.56<br> | \$ 2,838,383.00 \$ 2,797,793.56 \$ (40,589.44) |



Revenues are unfavorable versus budget by \$4.295M or 5.24% as a result of:

 Unfavorable Local Funds (\$117.726k) due to budgetary assumption of TRIP Match contribution from GRTC Fund Balance (\$1.696M) offset by higher than budgetary assumptions for local share match for grant funded projects, unfavorable State Funds (\$2.791M) due to the timing of grant funded projects versus budgetary assumptions, and unfavorable Federal Funds revenue (\$1.423M) due to lower than budgeted 5307 flex funds reimbursement offset by use of ARPA funds for Operator Trainees wages and lifts in maintenance (capital).



|                                                                  |                                     |                                     |                                        |                                     |                                     | Year to Date                     | e June 30, 2024                |                      |                      |                                 |                           |                                      |                                        |                                     |                                        |
|------------------------------------------------------------------|-------------------------------------|-------------------------------------|----------------------------------------|----------------