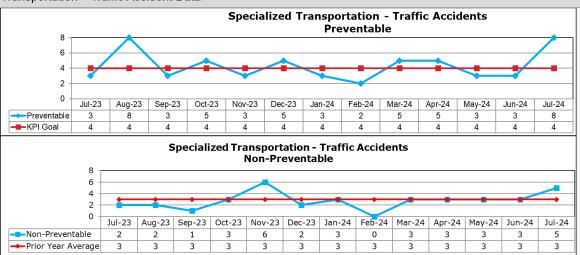

e bus related to normal operating environment and pathway clearances in which the Operator did not do everything reasonable to avoid a collision, committed an error, or failed to react to the errors of others.

<u>Preventable Traffic Incident</u>: A motor vehicle collision in which the Operator did not do everything reasonable to avoid a collision, committed an error, or failed to react to the errors of others.

<u>Verbal Assault</u>: – Any assault involving a verbal exchange with harmful and/or threatening content towards an operator or between riders and in which supervision and /or police are requested/required to respond.

<u>VRM/Vehicle Revenue Miles</u>: The number of miles traveled by transit vehicles in revenue service.





#### Specialized Transportation - Traffic Accident Data



#### Specialized Transportation - Passenger Accident Data



#### Microtransit - Traffic Accident Data





#### Microtransit - Passenger Accident Data



#### Fixed Route - Traffic Accidents per 100,000 Miles



#### Fixed Route - Passenger Accidents per 100,000 Mile





**Staff Report:** Maintenance Performance

#### **CURRENT STATUS**

GRTC maintains a bus fleet of 142 vehicles for our fixed route service and 88 vans for our paratransit service.







#### PREVENTIVE MAINTENANCE

Preventive Maintenance for the month of July was 94% with a goal of 80%. For the month of July, 7% of the fleet was down for service repairs with a spare ratio of 20%.







#### **CURRENT STAFFING LEVELS**

Mechanics Vacancies –1
General Utilities Vacancies – 1

We continue to train all new employees to o