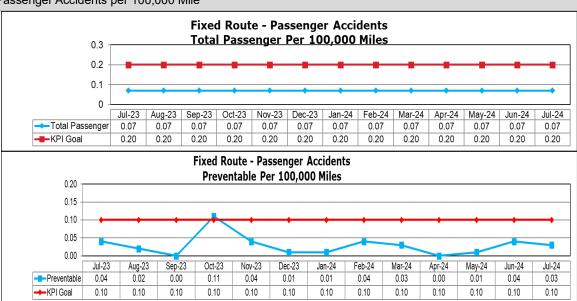

#### Fixed Route - Traffic Accidents per 100,000 Miles

#### Fixed Route - Passenger Accidents per 100,000 Mile

**Staff Report:** Maintenance Performance