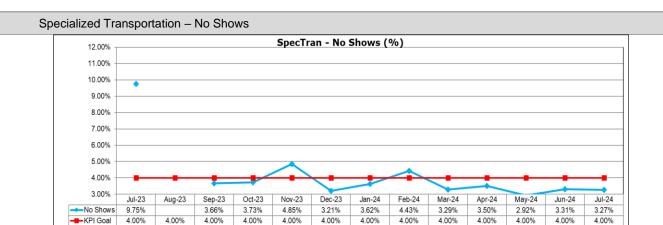

S**:

Mr. Hernandez will provide highlights for the Operational Performance for the month of July. The following Departments will be included: Transportation, Risk Management, Maintenance, and Customer Service.



Item Title: Operating Performance

#### **HIGHLIGHTS:**

The current staffing is 310 full-time operators and 26 part-time fixed route operators and 23 microtransit operators with 16 fixed route operators in training for the month of July. At the end of June 2024, the staffing was 314 full-time and 27 part-time operators with 12 fixed route operators and 6 microtransit operators in training. The result is a net loss of 4.5 full-time operators and a new gain of 4 microtransit operators.

#### **CURRENT STATUS:**







Fixed Route Performance – On-Time Performance

Not available.



#### Specialized Transportation - On-Time Performance



#### Specialized Transportation - Complaints Per 10,000 Passenger Trips















June 2024 Booking – Operator Staffing (Fixed Route and Microtransit)















**Staff Report:** Risk Management Performance

# **CURRENT STATUS**

Performance IndicatorAgency AveragesJuly (GRTC)Miles Between Total NTD Defined Events10,2348,289

NTD Defined Event Rate Per 1,000,000 miles 3.1 2.9

(Averages taken from other agencies with similar amount of annual VRM to GRTC)

Fixed Route Traffic Incidents - Trend Report

| <u>Traffic Incidents</u> | July | August | September | October | November | December | January | February | March | April | Мау | nue | July |
|--------------------------|------|--------|-----------|---------|----------|---