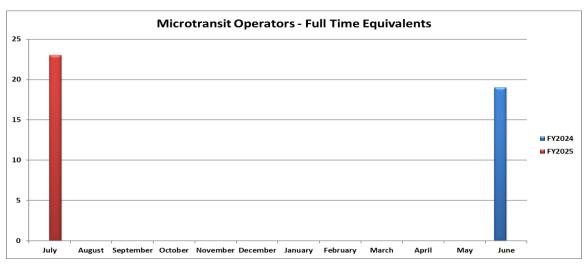

#### **HIGHLIGHTS:**

The current staffing is 310 full-time operators and 26 part-time fixed route operators and 23 microtransit operators with 16 fixed route operators in training for the month of July. At the end of June 2024, the staffing was 314 full-time and 27 part-time operators with 12 fixed route operators and 6 microtransit operators in training. The result is a net loss of 4.5 full-time operators and a new gain of 4 microtransit operators.