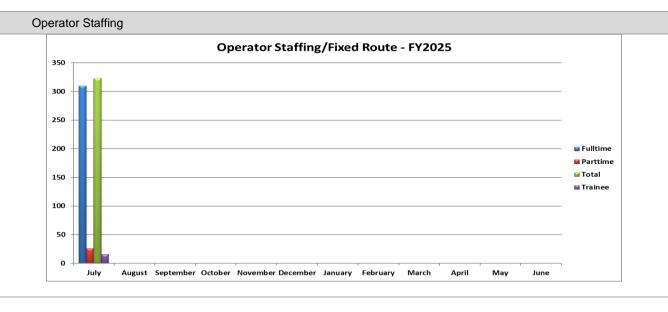

#### **HIGHLIGHTS:**

The current staffing is 310 full-time operators and 26 part-time fixed route operators and 23 microtransit operators with 16 fixed route operators in training for the month of July. At the end of June 2024, the staffing was 314 full-time and 27 part-time operators with 12 fixed route operators and 6 microtransit operators in training. The result is a net loss of 4.5 full-time operators and a new gain of 4 microtransit operators.

#### Specialized Transportation - Complaints Per 10,000 Passenger Trips

June 2024 Booking – Operator Staffing (Fixed Route and Microtransit)

**Staff Report:** Risk Management Performance