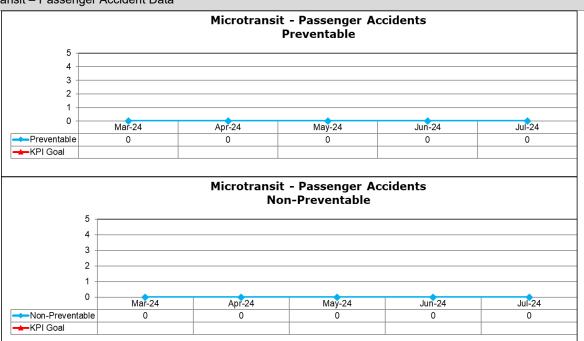

an error, or failed to react to the errors of others.

<u>Preventable Traffic Incident</u>: A motor vehicle collision in which the Operator did not do everything reasonable to avoid a collision, committed an error, or failed to react to the errors of others.

<u>Verbal Assault</u>: – Any assault involving a verbal exchange with harmful and/or threatening content towards an operator or between riders and in which supervision and /or police are requested/required to respond.

<u>VRM/Vehicle Revenue Miles</u>: The number of miles traveled by transit vehicles in revenue service.





#### Specialized Transportation - Traffic Accident Data



#### Specialized Transportation - Passenger Accident Data



#### Microtransit - Traffic Accident Data





#### Microtransit - Passenger Accident Data



#### Fixed Route - Traffic Accidents per 100,000 Miles



#### Fixed Route - Passenger Accidents per 100,000 Mile





**Staff Report:** Maintenance Performance

#### **CURRENT STATUS**

GRTC maintains a bus fleet of 142 vehicles for our fixed route service and 88 vans for our paratransit service.







#### PREVENTIVE MAINTENANCE

Preventive Maintenance for the month of July was 94% with a goal of 80%. For the month of July, 7% of the fleet was down for service repairs with a spare ratio of 20%.







#### **CURRENT STAFFING LEVELS**

Mechanics Vacancies –1
General Utilities Vacancies – 1

We continue to train all new employees to optimize our workflow. We continue to clean and disinfect the entire fleet daily and clean and power wash the bus shelters, bus stops and BRT platforms.