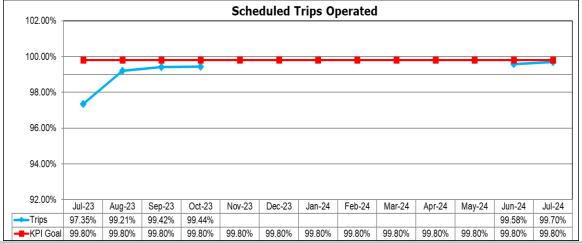

#### **CURRENT STATUS:**

Fixed Route Performance – On-Time Performance

Not available.