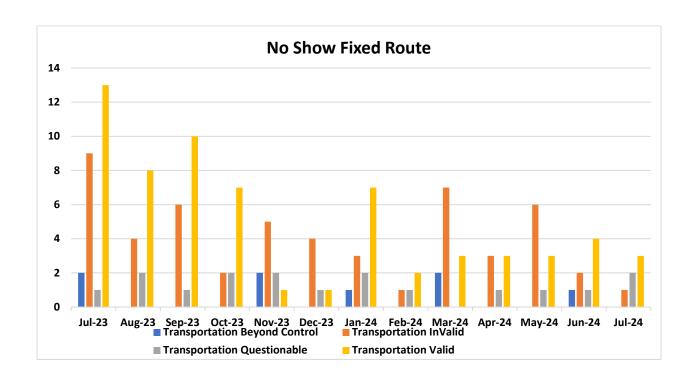

# **FIXED ROUTE JULY REPORT**

| Complaint                      | Verified | Non-<br>Verified | Questionable | Beyond<br>GRTC<br>Control | Under<br>Investigation | Total |
|--------------------------------|----------|------------------|--------------|---------------------------|------------------------|-------|
| Rude Operator                  | 10       | 25               | 11           | 0                         | 0                      | 46    |
| Passed Up Passenger            | 14       | 30               | 10           | 0                         | 0                      | 54    |
| No Show                        | 3        | 1                | 2            | 0                         | 0                      | 6     |
| Late Schedule                  | 2        | 8                | 2            | 3                         | 0                      | 15    |
| Improper Operations of Vehicle | 5        | 5                | 1            | 0                         | 0                      | 11    |
| Early Schedule                 | 7        | 7                | 1            | 0                         | 0                      | 15    |
| Planning/Scheduling            | 0        | 0                | 0            | 0                         | 4                      | 4     |
| IT/Mobile App                  | 0        | 2                | 0            | 0                         | 0                      | 2     |
| Other - Miscellaneous          | 1        | 15               | 20           | 10                        | 0                      | 46    |
| Total                          | 42       | 93               | 47           | 13                        | 4                      | 199   |

#### FIXED ROUTE TREND REPORT

| Complaint                      | July | August | September | October | November | December | January | February | March | April | May | June | July |
|--------------------------------|------|--------|-----------|---------|----------|----------|---------|----------|-------|-------|-----|------|------|
| Rude Operator                  | 5    | 13     | 4         | 9       | 2        | 4        | 9       | 2        | 3     | 4     | 5   | 4    | 10   |
| Passed Up Passenger            | 22   | 19     | 24        | 24      | 10       | 15       | 20      | 10       | 15    | 14    | 16  | 14   | 14   |
| No Show                        | 13   | 8      | 10        | 7       | 1        | 1        | 7       | 2        | 3     | 3     | 3   | 4    | 3    |
| Late Schedule                  | 3    | 7      | 4         | 3       | 3        | 5        | 8       | 0        | 7     | 6     | 1   | 4    | 2    |
| Improper Operations of Vehicle | 4    | 4      | 2         | 4       | 3        | 2        | 2       | 1        | 5     | 2     | 3   | 6    | 5    |
| Early Schedule                 | 6    | 7      | 9         | 3       | 3        | 3        | 5       | 3        | 10    | 6     | 6   | 4    | 5    |
| Planning/Scheduling            | 0    | 0      | 0         | 1       | 2        | 0        | 0       | 1        | 0     | 0     | 0   | 0    | 0    |
| IT/Mobile App                  | 0    | 1      | 0         | 0       | 0        | 0        | 0       | 0        | 0     | 0     | 0   | 0    | 0    |
| Other – Misc.                  | 7    | 10     | 8         | 9       | 8        | 4        | 4       | 13       | 13    | 11    | 7   | 6    | 0    |
| Commendations                  | 5    | 7      | 6         | 7       | 8        | 4        | 4       | 10       | 6     | 6     | 8   | 6    | 7    |