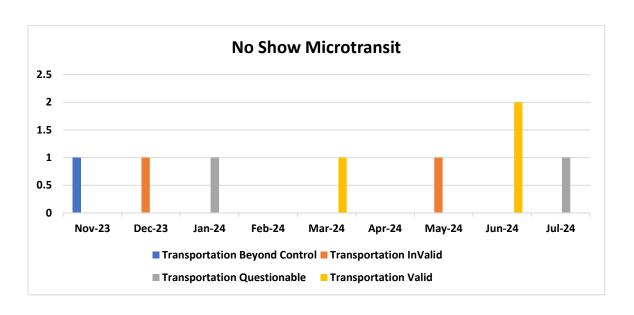

# **MICROTRANSIT JULY REPORT**

| Complaint                      | Verified | Non-Verified | Questionable | Beyond<br>GRTC<br>Control | Under<br>Investigation | Total |
|--------------------------------|----------|--------------|--------------|---------------------------|------------------------|-------|
| Rude Operator                  | 0        | 0            | 0            | 0                         | 0                      | 0     |
| Passed Up Passenger            | 0        | 0            | 2            | 0                         | 0                      | 2     |
| No Show                        | 0        | 0            | 1            | 0                         | 0                      | 1     |
| Late Schedule                  | 0        | 0            | 0            | 0                         | 0                      | 0     |
| Improper Operations of Vehicle | 0        | 0            | 0            | 0                         | 0                      | 0     |
| Early Schedule                 | 0        | 0            | 0            | 0                         | 0                      | 0     |
| Planning/Scheduling            | 0        | 0            | 0            | 0                         | 0                      | 0     |
| IT/Mobile App                  | 0        | 0            | 0            | 0                         | 0                      | 0     |
| Other - Miscellaneous          | 0        | 2            | 2            | 0                         | 0                      | 4     |
| Total                          | 0        | 2            | 5            | 0                         | 0                      | 7     |

# MICROTRANSIT TREND REPORT

| Complaint                      | November | December | January | February | March | April | Мау | June | July | August | September | October | November |
|--------------------------------|----------|----------|---------|----------|-------|-------|-----|------|------|--------|-----------|---------|----------|
| Rude Operator                  | 0        | 0        | 0       | 0        | 0     | 0     | 0   | 0    | 0    |        |           |         |          |
| Passed Up Passenger            | 0        | 0        | 0       | 0        | 0     | 0     | 0   | 0    | 0    |        |           |         |          |
| No Show                        | 0        | 0        | 0       | 0        | 1     | 0     | 0   | 2    | 0    |        |           |         |          |
| Late Schedule                  | 0        | 0        | 0       | 0        | 0     | 0     | 0   | 0    | 0    |        |           |         |          |
| Improper Operations of Vehicle | 0        | 0        | 0       | 0        | 0     | 0     | 0   | 0    | 0    |        |           |         |          |
| Early Schedule                 | 0        | 0        | 0       | 0        | 0     | 0     | 0   | 0    | 0    |        |           |         |          |
| Planning/Scheduling            | 0        | 0        | 0       | 0        | 0     | 0     | 0   | 0    | 0    |        |           |         |          |
| IT/Mobile (VIA)                | 0        | 0        | 0       | 0        | 0     | 0     | 0   | 0    | 0    |        |           |         |          |
| Other – Misc.                  | 0        | 0        | 0       | 0        | 0     | 0     | 0   | 0    | 0    |        |           |         |          |
| Total                          | 0        | 0        | 0       | 0        | 1     | 0     | 0   | 2    | 0    |        |           |         |          |
| Commendations                  | 0        | 0        | 0       | 0        | 0     | 0     | 0   | 1    | 0    |        |           |         |          |