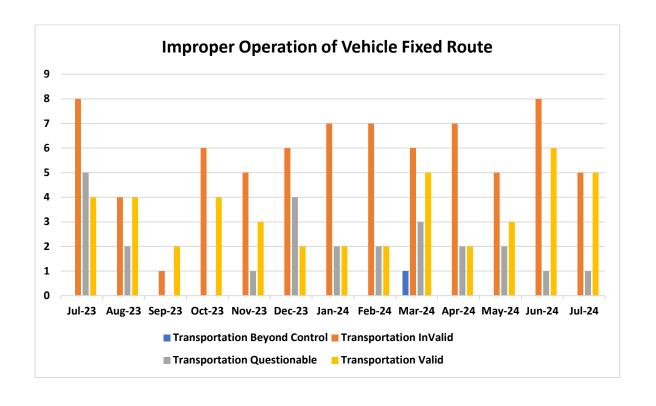

# **FIXED ROUTE JULY REPORT**

| Complaint                      | Verified | Non-<br>Verified | Questionable | Beyond<br>GRTC<br>Control | Under<br>Investigation | Total |
|--------------------------------|----------|------------------|--------------|---------------------------|------------------------|-------|
| Rude Operator                  | 10       | 25               | 11           | 0                         | 0                      | 46    |
| Passed Up Passenger            | 14       | 30               | 10           | 0                         | 0                      | 54    |
| No Show                        | 3        | 1                | 2            | 0                         | 0                      | 6     |
| Late Schedule                  | 2        | 8                | 2            | 3                         | 0                      | 15    |
| Improper Operations of Vehicle | 5        | 5                | 1            | 0                         | 0                      | 11    |
| Early Schedule                 | 7        | 7                | 1            | 0                         | 0                      | 15    |
| Planning/Scheduling            | 0        | 0                | 0            | 0                         | 4                      | 4     |
| IT/Mobile App                  | 0        | 2                | 0            | 0                         | 0                      | 2     |
| Other - Miscellaneous          | 1        | 15               | 20           | 10                        | 0                      | 46    |
| Total                          | 42       | 93               | 47           | 13                        | 4                      | 199   |

#### FIXED ROUTE TREND REPORT

| Complaint                      | July | August | September | October | November | December | January | February | March | April | May | June | July |
|--------------------------------|------|--------|-----------|---------|----------|----------|---------|----------|-------|-------|-----|------|------|
| Rude Operator                  | 5    | 13     | 4         | 9       | 2        | 4        | 9       | 2        | 3     | 4     | 5   | 4    | 10   |
| Passed Up Passenger            | 22   | 19     | 24        | 24      | 10       | 15       | 20      | 10       | 15    | 14    | 16  | 14   | 14   |
| No Show                        | 13   | 8      | 10        | 7       | 1        | 1        | 7       | 2        | 3     | 3     | 3   | 4    | 3    |
| Late Schedule                  | 3    | 7      | 4         | 3       | 3        | 5        | 8       | 0        | 7     | 6     | 1   | 4    | 2    |
| Improper Operations of Vehicle | 4    | 4      | 2         | 4       | 3        | 2        | 2       | 1        | 5     | 2     | 3   | 6    | 5    |
| Early Schedule                 | 6    | 7      | 9         | 3       | 3        | 3        | 5       | 3        | 10    | 6     | 6   | 4    | 5    |
| Planning/Scheduling            | 0    | 0      | 0         | 1       | 2        | 0        | 0       | 1        | 0     | 0     | 0   | 0    | 0    |
| IT/Mobile App                  | 0    | 1      | 0         | 0       | 0        | 0        | 0       | 0        | 0     | 0     | 0   | 0    | 0    |
| Other – Misc.                  | 7    | 10     | 8         | 9       | 8        | 4        | 4       | 13       | 13    | 11    | 7   | 6    | 0    |
| Commendations                  | 5    | 7      | 6         | 7       | 8        | 4        | 4       | 10       | 6     | 6     | 8   | 6    | 7    |