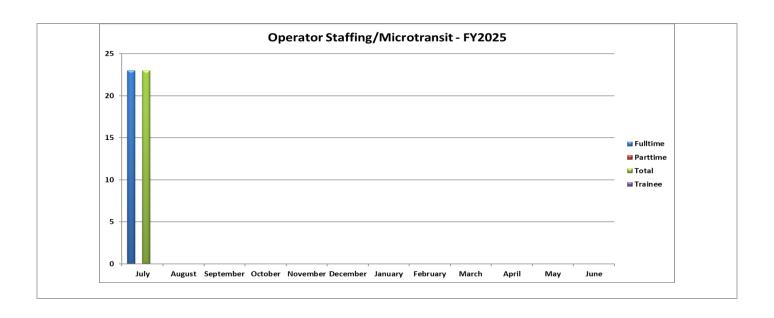

#### **HIGHLIGHTS:**

The current staffing is 310 full-time operators and 26 part-time fixed route operators and 23 microtransit operators with 16 fixed route operators in training for the month of July. At the end of June 2024, the staffing was 314 full-time and 27 part-time operators with 12 fixed route operators and 6 microtransit operators in training. The result is a net loss of 4.5 full-time operators and a new gain of 4 microtransit operators.

#### Specialized Transportation - Complaints Per 10,000 Passenger Trips

June 2024 Booking – Operator Staffing (Fixed Route and Microtransit)

**Staff Report:** Risk Management Performance