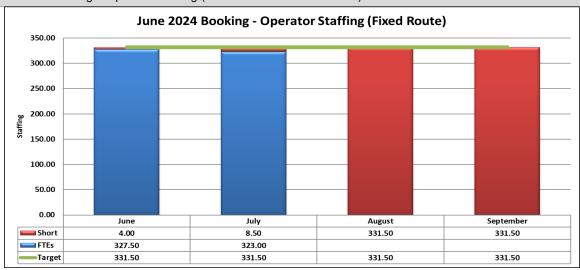

#### **HIGHLIGHTS:**

The current staffing is 310 full-time operators and 26 part-time fixed route operators and 23 microtransit operators with 16 fixed route operators in training for the month of July. At the end of June 2024, the staffing was 314 full-time and 27 part-time operators with 12 fixed route operators and 6 microtransit operators in training. The result is a net loss of 4.5 full-time operators and a new gain of 4 microtransit operators.

#### Specialized Transportation - Complaints Per 10,000 Passenger Trips

June 2024 Booking – Operator Staffing (Fixed Route and Microtransit)

**Staff Report:** Risk Management Performance