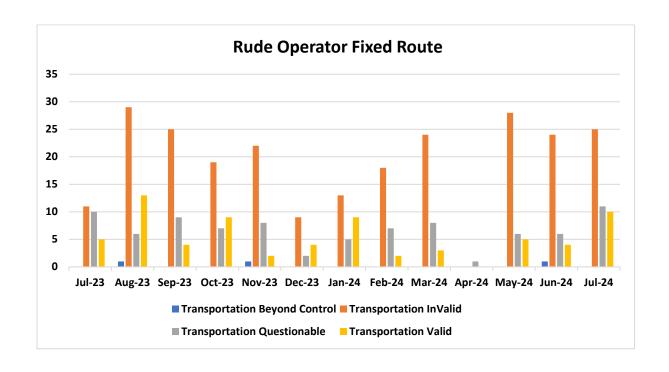

#### FIXED ROUTE TREND REPORT

| Complaint                      | July | August | September | October | November | December | January | February | March | April | May | June | July |
|--------------------------------|------|--------|-----------|---------|----------|----------|---------|----------|-------|-------|-----|------|------|
| Rude Operator                  | 5    | 13     | 4         | 9       | 2        | 4        | 9       | 2        | 3     | 4     | 5   | 4    | 10   |
| Passed Up Passenger            | 22   | 19     | 24        | 24      | 10       | 15       | 20      | 10       | 15    | 14    | 16  | 14   | 14   |
| No Show                        | 13   | 8      | 10        | 7       | 1        | 1        | 7       | 2        | 3     | 3     | 3   | 4    | 3    |
| Late Schedule                  | 3    | 7      | 4         | 3       | 3        | 5        | 8       | 0        | 7     | 6     | 1   | 4    | 2    |
| Improper Operations of Vehicle | 4    | 4      | 2         | 4       | 3        | 2        | 2       | 1        | 5     | 2     | 3   | 6    | 5    |
| Early Schedule                 | 6    | 7      | 9         | 3       | 3        | 3        | 5       | 3        | 10    | 6     | 6   | 4    | 5    |
| Planning/Scheduling            | 0    | 0      | 0         | 1       | 2        | 0        | 0       | 1        | 0     | 0     | 0   | 0    | 0    |
| IT/Mobile App                  | 0    | 1      | 0         | 0       | 0        | 0        | 0       | 0        | 0     | 0     | 0   | 0    | 0    |
| Other – Misc.                  | 7    | 10     | 8         | 9       | 8        | 4        | 4       | 13       | 13    | 11    | 7   | 6    | 0    |
| Commendations                  | 5    | 7      | 6         | 7       | 8        | 4        | 4       | 10       | 6     | 6     | 8   | 6    | 7    |