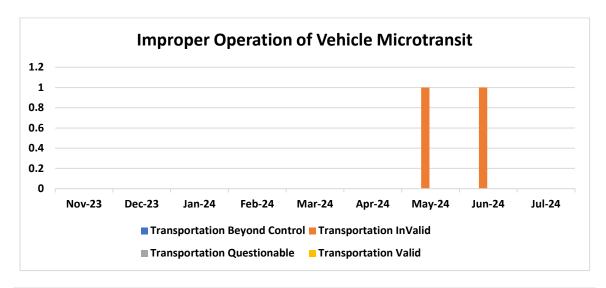

# **MICROTRANSIT JULY REPORT**

| Complaint                      | Verified | Non-Verified | Questionable | Beyond<br>GRTC<br>Control | Under<br>Investigation | Total |
|--------------------------------|----------|--------------|--------------|---------------------------|------------------------|-------|
| Rude Operator                  | 0        | 0            | 0            | 0                         | 0                      | 0     |
| Passed Up Passenger            | 0        | 0            | 2            | 0                         | 0                      | 2     |
| No Show                        | 0        | 0            | 1            | 0                         | 0                      | 1     |
| Late Schedule                  | 0        | 0            | 0            | 0                         | 0                      | 0     |
| Improper Operations of Vehicle | 0        | 0            | 0            | 0                         | 0                      | 0     |
| Early Schedule                 | 0        | 0            | 0            | 0                         | 0                      | 0     |
| Planning/Scheduling            | 0        | 0            | 0            | 0                         | 0                      | 0     |
| IT/Mobile App                  | 0        | 0            | 0            | 0                         | 0                      | 0     |
| Other - Miscellaneous          | 0        | 2            | 2            | 0                         | 0                      | 4     |
| Total                          | 0        | 2            | 5            | 0                         | 0                      | 7     |

# MICROTRANSIT TREND REPORT

| Complaint                      | November | December | January | February | March | April | Мау | June | July | August | September | October | November |
|--------------------------------|----------|----------|---------|----------|-------|-------|-----|------|------|--------|-----------|---------|----------|
| Rude Operator                  | 0        | 0        | 0       | 0        | 0     | 0     | 0   | 0    | 0    |        |           |         |          |
| Passed Up Passenger            | 0        | 0        | 0       | 0        | 0     | 0     | 0   | 0    | 0    |        |           |         |          |
| No Show                        | 0        | 0        | 0       | 0        | 1     | 0     | 0   | 2    | 0    |        |           |         |          |
| Late Schedule                  | 0        | 0        | 0       | 0        | 0     | 0     | 0   | 0    | 0    |        |           |         |          |
| Improper Operations of Vehicle | 0        | 0        | 0       | 0        | 0     | 0     | 0   | 0    | 0    |        |           |         |          |
| Early Schedule                 | 0        | 0        | 0       | 0        | 0     | 0     | 0   | 0    | 0    |        |           |         |          |
| Planning/Scheduling            | 0        | 0        | 0       | 0        | 0     | 0     | 0   | 0    | 0    |        |           |         |          |
| IT/Mobile (VIA)                | 0        | 0        | 0       | 0        | 0     | 0     | 0   | 0    | 0    |        |           |         |          |
| Other – Misc.                  | 0        | 0        | 0       | 0        | 0     | 0     | 0   | 0    | 0    |        |           |         |          |
| Total                          | 0        | 0        | 0       | 0        | 1     | 0     | 0   | 2    | 0    |        |           |         |          |
| Commendations                  | 0        | 0        | 0       | 0        | 0     | 0     | 0   | 1    | 0    |        |           |         |          |