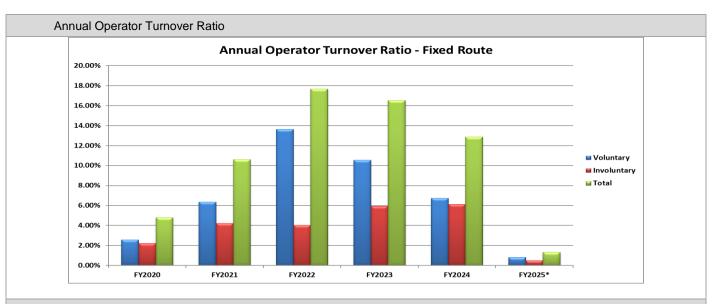

#### **HIGHLIGHTS:**

The current staffing is 310 full-time operators and 26 part-time fixed route operators and 23 microtransit operators with 16 fixed route operators in training for the month of July. At the end of June 2024, the staffing was 314 full-time and 27 part-time operators with 12 fixed route operators and 6 microtransit operators in training. The result is a net loss of 4.5 full-time operators and a new gain of 4 microtransit operators.