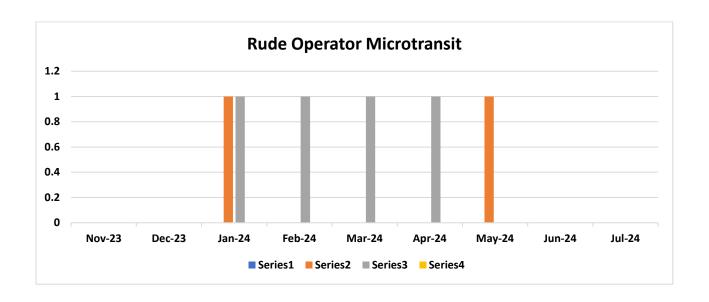

#### FIXED ROUTE TREND REPORT

| Complaint                      | July | August | September | October | November | December | January | February | March | April | May | June | July |
|--------------------------------|------|--------|-----------|---------|----------|----------|---------|----------|-------|-------|-----|------|------|
| Rude Operator                  | 5    | 13     | 4         | 9       | 2        | 4        | 9       | 2        | 3     | 4     | 5   | 4    | 10   |
| Passed Up Passenger            | 22   | 19     | 24        | 24      | 10       | 15       | 20      | 10       | 15    | 14    | 16  | 14   | 14   |
| No Show                        | 13   | 8      | 10        | 7       | 1        | 1        | 7       | 2        | 3     | 3     | 3   | 4    | 3    |
| Late Schedule                  | 3    | 7      | 4         | 3       | 3        | 5        | 8       | 0        | 7     | 6     | 1   | 4    | 2    |
| Improper Operations of Vehicle | 4    | 4      | 2         | 4       | 3        | 2        | 2       | 1        | 5     | 2     | 3   | 6    | 5    |
| Early Schedule                 | 6    | 7      | 9         | 3       | 3        | 3        | 5       | 3        | 10    | 6     | 6   | 4    | 5    |
| Planning/Scheduling            | 0    | 0      | 0         | 1       | 2        | 0        | 0       | 1        | 0     | 0     | 0   | 0    | 0    |
| IT/Mobile App                  | 0    | 1      | 0         | 0       | 0        | 0        | 0       | 0        | 0     | 0     | 0   | 0    | 0    |
| Other – Misc.                  | 7    | 10     | 8         | 9       | 8        | 4        | 4       | 13       | 13    | 11    | 7   | 6    | 0    |
| Commendations                  | 5    | 7      | 6         | 7       | 8        | 4        | 4       | 10       | 6     | 6     | 8   | 6    | 7    |