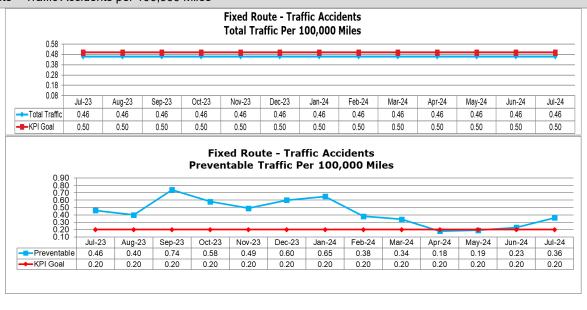

>Preventable Traffic Incident</u>: A motor vehicle collision in which the Operator did not do everything reasonable to avoid a collision, committed an error, or failed to react to the errors of others.

<u>Verbal Assault</u>: – Any assault involving a verbal exchange with harmful and/or threatening content towards an operator or between riders and in which supervision and /or police are requested/required to respond.

<u>VRM/Vehicle Revenue Miles</u>: The number of miles traveled by transit vehicles in revenue service.





#### Specialized Transportation - Traffic Accident Data



#### Specialized Transportation - Passenger Accident Data



#### Microtransit - Traffic Accident Data





#### Microtransit - Passenger Accident Data



#### Fixed Route - Traffic Accidents per 100,000 Miles



#### Fixed Route - Passenger Accidents per 100,000 Mile





**Staff Report:** Maintenance Performance

#### **CURRENT STATUS**

GRTC maintains a bus fleet of 142 vehicles for our fixed route service and 88 vans for our paratransit service.







#### PREVENTIVE MAINTENANCE

Preventive Maintenance for the month of July was 94% with a goal of 80%. For the month of July, 7% of the fleet was down for service repairs with a spare ratio of 20%.







#### **CURRENT STAFFING LEVELS**

Mechanics Vacancies –1
General Utilities Vacancies – 1

We continue to train all new employees to optimize our workflow. We continue to clean and disinfect the entire fleet daily and clean and power wash the bus shelters, bus stops and BRT platforms.



**Staff Report:** Fixed Route, Microtransit, and Specializ