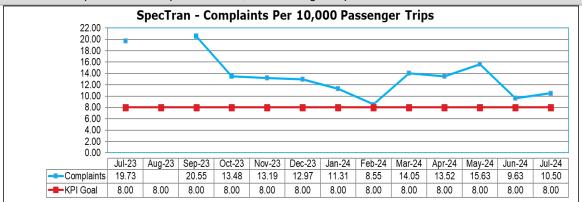

#### Specialized Transportation - Complaints Per 10,000 Passenger Trips

June 2024 Booking – Operator Staffing (Fixed Route and Microtransit)

**Staff Report:** Risk Management Performance