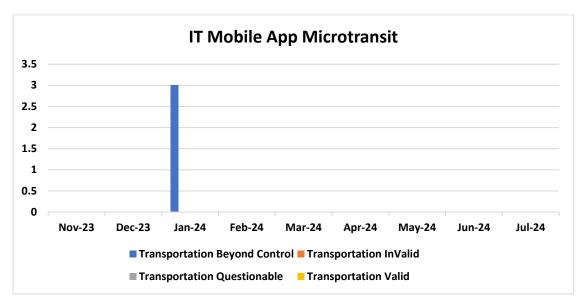

# **MICROTRANSIT JULY REPORT**

| Complaint                      | Verified | Non-Verified | Questionable | Beyond<br>GRTC<br>Control | Under<br>Investigation | Total |
|--------------------------------|----------|--------------|--------------|---------------------------|------------------------|-------|
| Rude Operator                  | 0        | 0            | 0            | 0                         | 0                      | 0     |
| Passed Up Passenger            | 0        | 0            | 2            | 0                         | 0                      | 2     |
| No Show                        | 0        | 0            | 1            | 0                         | 0                      | 1     |
| Late Schedule                  | 0        | 0            | 0            | 0                         | 0                      | 0     |
| Improper Operations of Vehicle | 0        | 0            | 0            | 0                         | 0                      | 0     |
| Early Schedule                 | 0        | 0            | 0            | 0                         | 0                      | 0     |
| Planning/Scheduling            | 0        | 0            | 0            | 0                         | 0                      | 0     |
| IT/Mobile App                  | 0        | 0            | 0            | 0                         | 0                      | 0     |
| Other - Miscellaneous          | 0        | 2            | 2            | 0                         | 0                      | 4     |
| Total                          | 0        | 2            | 5            | 0                         | 0                      | 7     |

# MICROTRANSIT TREND REPORT

| Complaint                      | November | December | January | February | March | April | Мау | June | July | August | September | October | November |
|--------------------------------|----------|----------|---------|----------|-------|-------|-----|------|------|--------|-----------|---------|----------|
| Rude Operator                  | 0        | 0        | 0       | 0        | 0     | 0     | 0   | 0    | 0    |        |           |         |          |
| Passed Up Passenger            | 0        | 0        | 0       | 0        | 0     | 0     | 0   | 0    | 0    |        |           |         |          |
| No Show                        | 0        | 0        | 0       | 0        | 1     | 0     | 0   | 2    | 0    |        |           |         |          |
| Late Schedule                  | 0        | 0        | 0       | 0        | 0     | 0     | 0   | 0    | 0    |        |           |         |          |
| Improper Operations of Vehicle | 0        | 0        | 0       | 0        | 0     | 0     | 0   | 0    | 0    |        |           |         |          |
| Early Schedule                 | 0        | 0        | 0       | 0        | 0     | 0     | 0   | 0    | 0    |        |           |         |          |
| Planning/Scheduling            | 0        | 0        | 0       | 0        | 0     | 0     | 0   | 0    | 0    |        |           |         |          |
| IT/Mobile (VIA)                | 0        | 0        | 0       | 0        | 0     | 0     | 0   | 0    | 0    |        |           |         |          |
| Other – Misc.                  | 0        | 0        | 0       | 0        | 0     | 0     | 0   | 0    | 0    |        |           |         |          |
| Total                          | 0        | 0        | 0       | 0        | 1     | 0     | 0   | 2    | 0    |        |           |         |          |
| Commendations                  | 0        | 0        | 0       | 0        | 0     | 0     | 0   | 1    | 0    |        |           |         |          |