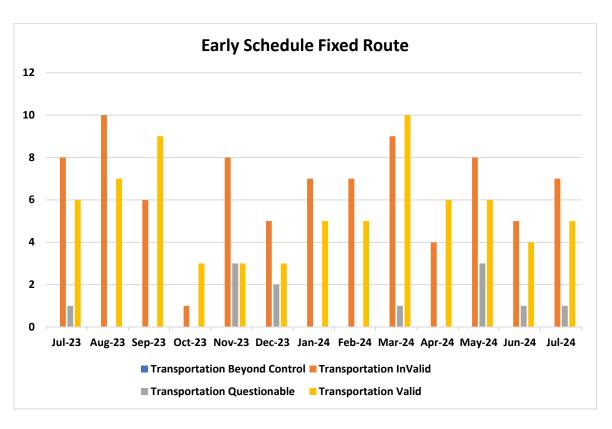

#### FIXED ROUTE TREND REPORT

| Complaint                      | July | August | September | October | November | December | January | February | March | April | May | June | July |
|--------------------------------|------|--------|-----------|---------|----------|----------|---------|----------|-------|-------|-----|------|------|
| Rude Operator                  | 5    | 13     | 4         | 9       | 2        | 4        | 9       | 2        | 3     | 4     | 5   | 4    | 10   |
| Passed Up Passenger            | 22   | 19     | 24        | 24      | 10       | 15       | 20      | 10       | 15    | 14    | 16  | 14   | 14   |
| No Show                        | 13   | 8      | 10        | 7       | 1        | 1        | 7       | 2        | 3     | 3     | 3   | 4    | 3    |
| Late Schedule                  | 3    | 7      | 4         | 3       | 3        | 5        | 8       | 0        | 7     | 6     | 1   | 4    | 2    |
| Improper Operations of Vehicle | 4    | 4      | 2         | 4       | 3        | 2        | 2       | 1        | 5     | 2     | 3   | 6    | 5    |
| Early Schedule                 | 6    | 7      | 9         | 3       | 3        | 3        | 5       | 3        | 10    | 6     | 6   | 4    | 5    |
| Planning/Scheduling            | 0    | 0      | 0         | 1       | 2        | 0        | 0       | 1        | 0     | 0     | 0   | 0    | 0    |
| IT/Mobile App                  | 0    | 1      | 0         | 0       | 0        | 0        | 0       | 0        | 0     | 0     | 0   | 0    | 0    |
| Other – Misc.                  | 7    | 10     | 8         | 9       | 8        | 4        | 4       | 13       | 13    | 11    | 7   | 6    | 0    |
| Commendations                  | 5    | 7      | 6         | 7       | 8        | 4        | 4       | 10       | 6     | 6     | 8   | 6    | 7    |