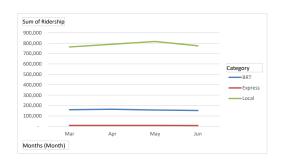

- Risk Management There has been a decrease in accidents and incidents. We continue to work with our Operator's in our Safety meetings to address some of these incidents/accidents with fixed objects and other hazards as well.
- Customer Service There has been a slight decrease in complaints with our fixed route service and a 50% decrease in complaints with our specialized service. We are addressing these issues in our Safety meetings. There were 10 commendations across the entire system.
- Microtransit Our 19 new operators started the week of June 30 and they are performing well. We had a total of 1,900 inquiries through our Call Center regarding microtransit which speaks volumes of the success of the program.
- B. Ridership Performance Mr. Adarkwa gave a review of the ridership performance. Below are a few highlights:
  - *Pulse* Ridership for June 2024 was 152,185 which was a decrease of 3.44% from May 2024 and a 3.58% increase from June 2023.
  - Express Routes Ridership for June 2024 was 7,488 which was a decrease of 12.49% from May 2024 and a 3.54% decrease from June 2023.
  - Local Fixed Route Ridership for June 2024 was 774,789 which was a decrease from May 2024 and a 15.42% increase from June 2023.
  - Link *Microtransit* There are five existing zones for the Link which are: Azalea, Cloverdale, Ashland, Powhatan, and Sandston. The total ridership for June 2024 was 5,159 which was a 4.18% increase from May 2024.

24,490

|                                         | (July 2024)        | (June 2024)                            | МоМ%               | (July 2023)                            | YoY %<br>(FY2024) |          |
|-----------------------------------------|--------------------|----------------------------------------|--------------------|----------------------------------------|-------------------|----------|
| Fixed Route                             |                    |                                        |                    |                                        |                   | _        |
| Local-Fixed Route                       | 777,727            | 774,789                                | 0.38%              | 659,716                                | 17.89%            | _        |
| - Richmond (fixed)                      | 633,545            | 630,088                                | 0.55%              | 545,191                                | 16.21%            |          |
| -Henrico (fixed)<br>Local-Pulse         | 144,182<br>160,266 | 144,701<br>152,185                     | -0.36%<br>5.31%    | 114,524<br>141,612                     | 25.90%<br>13.17%  | $\dashv$ |
| Express Routes (total)                  | 8.871              | 7.488                                  | 18.46%             | 7.462                                  | 18.88%            |          |
| Total Fixed Route                       | 946,864            | 934,462                                | 1.33%              | 808,790                                | 17.07%            |          |
| Specialized Transportation              |                    |                                        |                    |                                        |                   |          |
| CARE/CARE Plus                          | 21,912             | 20,760                                 | 5.55%              | 19.849                                 | 10.39%            |          |
| CARE On-Demand                          | 3.654              | 3,593                                  | 1.70%              | 2,979                                  | 22.66%            | $\dashv$ |
| Total Specialized                       | 25,566             | 24,353                                 | 4.98%              | 22,828                                 | 11.99%            |          |
| Microtransit                            |                    |                                        |                    |                                        |                   |          |
| Total Microtransit                      | 6,470              | 5,159                                  | 25.41%             |                                        |                   | $\dashv$ |
|                                         |                    | .,                                     |                    |                                        |                   | ┪        |
| TOTAL Fixed Route, Specialized, & Micro | 978,900            | 963,974                                | 1.55%              | 831,618                                | 17.71%            | $\Box$   |
|                                         |                    |                                        |                    |                                        |                   |          |
| Fixed Route                             | 2024 FYTD          | 2024 FYTD<br>(July '23 - July<br>'23 ) | YoY %'<br>(FY2024) | 2023 FYTD<br>(July '22 - July<br>'22 ) | YoY %<br>(FY2023) |          |
| Local- Fixed Route                      | 777,727            | 659,716                                | 17.89%             | 618,399                                | 25.76%            |          |
| Local- Pulse                            | 160.266            | 141.612                                | 13.17%             | 137.818                                | 16.29%            | •        |
| Express Routes (total)                  | 8,871              | 7,462                                  | 18.88%             | 8,826                                  | 0.51%             |          |
| Total Fixed Route                       | 946,864            | 808,789                                | 17.07%             | 765,043                                | 23.77%            |          |
| Specialized Transportation              |                    |                                        |                    |                                        |                   |          |
| CARE/CARE Plus                          | 21,912             | 19,849                                 | 10.39%             | 20,868                                 | 5.00%             |          |
| CARE On-Demand                          | 3,654              | 2,979                                  | 22.66%             | 3,622                                  | 0.88%             |          |
| Total Specialized                       | 25,566             | 22,828                                 | 11.99%             | 24,490                                 | 4.39%             |          |
| Microtransit                            |                    |                                        |                    |                                        |                   |          |
| Total Microtransit                      | 6,470              |                                        |                    |                                        |                   |          |
|                                         |                    |                                        |                    |                                        |                   | _        |
| TOTAL FIXED ROUTE. SPECIALIZED &        |                    |                                        |                    |                                        |                   |          |