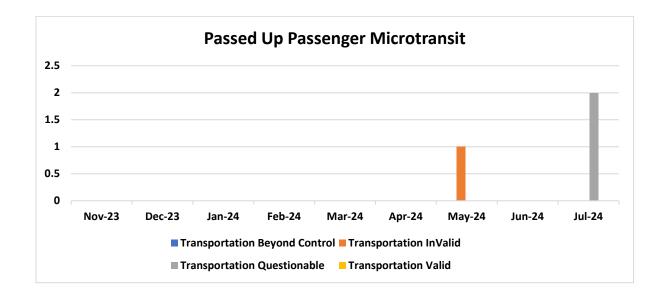

# **MICROTRANSIT JULY REPORT**

| Complaint                      | Verified | Non-Verified | Questionable | Beyond<br>GRTC<br>Control | Under<br>Investigation | Total |
|--------------------------------|----------|--------------|--------------|---------------------------|------------------------|-------|
| Rude Operator                  | 0        | 0            | 0            | 0                         | 0                      | 0     |
| Passed Up Passenger            | 0        | 0            | 2            | 0                         | 0                      | 2     |
| No Show                        | 0        | 0            | 1            | 0                         | 0                      | 1     |
| Late Schedule                  | 0        | 0            | 0            | 0                         | 0                      | 0     |
| Improper Operations of Vehicle | 0        | 0            | 0            | 0                         | 0                      | 0     |
| Early Schedule                 | 0        | 0            | 0            | 0                         | 0                      | 0     |
| Planning/Scheduling            | 0        | 0            | 0            | 0                         | 0                      | 0     |
| IT/Mobile App                  | 0        | 0            | 0            | 0                         | 0                      | 0     |
| Other - Miscellaneous          | 0        | 2            | 2            | 0                         | 0                      | 4     |
| Total                          | 0        | 2            | 5            | 0                         | 0                      | 7     |

# MICROTRANSIT TREND REPORT

| Complaint                      | November | December | January | February | March | April | Мау | June | July | August | September | October | November |
|--------------------------------|----------|----------|---------|----------|-------|-------|-----|------|------|--------|-----------|---------|----------|
| Rude Operator                  | 0        | 0        | 0       | 0        | 0     | 0     | 0   | 0    | 0    |        |           |         |          |
| Passed Up Passenger            | 0        | 0        | 0       | 0        | 0     | 0     | 0   | 0    | 0    |        |           |         |          |
| No Show                        | 0        | 0        | 0       | 0        | 1     | 0     | 0   | 2    | 0    |        |           |         |          |
| Late Schedule                  | 0        | 0        | 0       | 0        | 0     | 0     | 0   | 0    | 0    |        |           |         |          |
| Improper Operations of Vehicle | 0        | 0        | 0       | 0        | 0     | 0     | 0   | 0    | 0    |        |           |         |          |
| Early Schedule                 | 0        | 0        | 0       | 0        | 0     | 0     | 0   | 0    | 0    |        |           |         |          |
| Planning/Scheduling            | 0        | 0        | 0       | 0        | 0     | 0     | 0   | 0    | 0    |        |           |         |          |
| IT/Mobile (VIA)                | 0        | 0        | 0       | 0        | 0     | 0     | 0   | 0    | 0    |        |           |         |          |
| Other – Misc.                  | 0        | 0        | 0       | 0        | 0     | 0     | 0   | 0    | 0    |        |           |         |          |
| Total                          | 0        | 0        | 0       | 0        | 1     | 0     | 0   | 2    | 0    |        |           |         |          |
| Commendations                  | 0        | 0        | 0       | 0        | 0     | 0     | 0   | 1    | 0    |        |           |         |          |