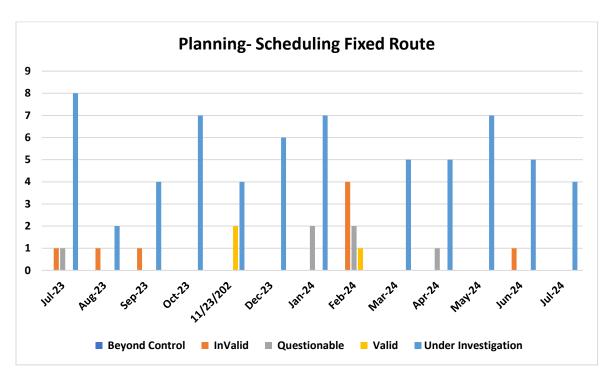

#### FIXED ROUTE TREND REPORT

| Complaint                      | July | August | September | October | November | December | January | February | March | April | May | June | July |
|--------------------------------|------|--------|-----------|---------|----------|----------|---------|----------|-------|-------|-----|------|------|
| Rude Operator                  | 5    | 13     | 4         | 9       | 2        | 4        | 9       | 2        | 3     | 4     | 5   | 4    | 10   |
| Passed Up Passenger            | 22   | 19     | 24        | 24      | 10       | 15       | 20      | 10       | 15    | 14    | 16  | 14   | 14   |
| No Show                        | 13   | 8      | 10        | 7       | 1        | 1        | 7       | 2        | 3     | 3     | 3   | 4    | 3    |
| Late Schedule                  | 3    | 7      | 4         | 3       | 3        | 5        | 8       | 0        | 7     | 6     | 1   | 4    | 2    |
| Improper Operations of Vehicle | 4    | 4      | 2         | 4       | 3        | 2        | 2       | 1        | 5     | 2     | 3   | 6    | 5    |
| Early Schedule                 | 6    | 7      | 9         | 3       | 3        | 3        | 5       | 3        | 10    | 6     | 6   | 4    | 5    |
| Planning/Scheduling            | 0    | 0      | 0         | 1       | 2        | 0        | 0       | 1        | 0     | 0     | 0   | 0    | 0    |
| IT/Mobile App                  | 0    | 1      | 0         | 0       | 0        | 0        | 0       | 0        | 0     | 0     | 0   | 0    | 0    |
| Other – Misc.                  | 7    | 10     | 8         | 9       | 8        | 4        | 4       | 13       | 13    | 11    | 7   | 6    | 0    |
| Commendations                  | 5    | 7      | 6         | 7       | 8        | 4        | 4       | 10       | 6     | 6     | 8   | 6    | 7    |