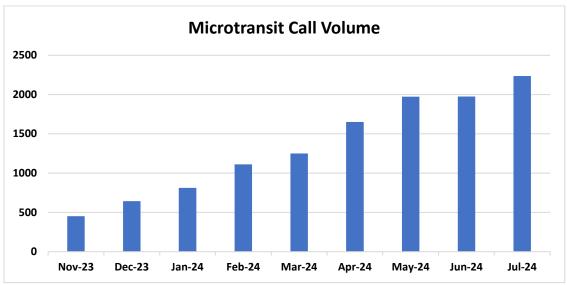

- Risk Management There has been a decrease in accidents and incidents. We continue to work with our Operator's in our Safety meetings to address some of these incidents/accidents with fixed objects and other hazards as well.
- Customer Service There has been a slight decrease in complaints with our fixed route service and a 50% decrease in complaints with our specialized service. We are addressing these issues in our Safety meetings. There were 10 commendations across the entire system.
- Microtransit Our 19 new operators started the week of June 30 and they are performing well. We had a total of 1,900 inquiries through our Call Center regarding microtransit which speaks volumes of the success of the program.
- B. Ridership Performance Mr. Adarkwa gave a review of the ridership performance. Below are a few highlights:
  - *Pulse* Ridership for June 2024 was 152,185 which was a decrease of 3.44% from May 2024 and a 3.58% increase from June 2023.
  - Express Routes Ridership for June 2024 was 7,488 which was a decrease of 12.49% from May 2024 and a 3.54% decrease from June 2023.
  - Local Fixed Route Ridership for June 2024 was 774,789 which was a decrease from May 2024 and a 15.42% increase from June 2023.
  - Link *Microtransit* There are five existing zones for the Link which are: Azalea, Cloverdale, Ashland, Powhatan, and Sandston. The total ridership for June 2024 was 5,159 which was a 4.18% increase from May 2024.

24,490

|                                         | (July 2024)        | (June 2024)                            | МоМ%               | (July 2023)                            | YoY %<br>(FY2024) |          |
|-----------------------------------------|--------------------|----------------------------------------|--------------------|----------------------------------------|-------------------|----------|
| Fixed Route                             |                    |                                        |                    |                                        |                   | _        |
| Local-Fixed Route                       | 777,727            | 774,789                                | 0.38%              | 659,716                                | 17.89%            | _        |
| - Richmond (fixed)                      | 633,545            | 630,088                                | 0.55%              | 545,191                                | 16.21%            |          |
| -Henrico (fixed)<br>Local-Pulse         | 144,182<br>160,266 | 144,701<br>152,185                     | -0.36%<br>5.31%    | 114,524<br>141,612                     | 25.90%<br>13.17%  | $\dashv$ |
| Express Routes (total)                  | 8.871              | 7.488                                  | 18.46%             | 7.462                                  | 18.88%            |          |
| Total Fixed Route                       | 946,864            | 934,462                                | 1.33%              | 808,790                                | 17.07%            |          |
| Specialized Transportation              |                    |                                        |                    |                                        |                   |          |
| CARE/CARE Plus                          | 21,912             | 20,760                                 | 5.55%              | 19.849                                 | 10.39%            |          |
| CARE On-Demand                          | 3.654              | 3,593                                  | 1.70%              | 2,979                                  | 22.66%            | $\dashv$ |
| Total Specialized                       | 25,566             | 24,353                                 | 4.98%              | 22,828                                 | 11.99%            |          |
| Microtransit                            |                    |                                        |                    |                                        |                   |          |
| Total Microtransit                      | 6,470              | 5,159                                  | 25.41%             |                                        |                   | $\dashv$ |
|                                         |                    | .,                                     |                    |                                        |                   | ┪        |
| TOTAL Fixed Route, Specialized, & Micro | 978,900            | 963,974                                | 1.55%              | 831,618                                | 17.71%            | $\Box$   |
|                                         |                    |                                        |                    |                                        |                   |          |
| Fixed Route                             | 2024 FYTD          | 2024 FYTD<br>(July '23 - July<br>'23 ) | YoY %'<br>(FY2024) | 2023 FYTD<br>(July '22 - July<br>'22 ) | YoY %<br>(FY2023) |          |
| Local- Fixed Route                      | 777,727            | 659,716                                | 17.89%             | 618,399                                | 25.76%            |          |
| Local- Pulse                            | 160.266            | 141.612                                | 13.17%             | 137.818                                | 16.29%            | •        |
| Express Routes (total)                  | 8,871              | 7,462                                  | 18.88%             | 8,826                                  | 0.51%             |          |
| Total Fixed Route                       | 946,864            | 808,789                                | 17.07%             | 765,043                                | 23.77%            |          |
| Specialized Transportation              |                    |                                        |                    |                                        |                   |          |
| CARE/CARE Plus                          | 21,912             | 19,849                                 | 10.39%             | 20,868                                 | 5.00%             |          |
| CARE On-Demand                          | 3,654              | 2,979                                  | 22.66%             | 3,622                                  | 0.88%             |          |
| Total Specialized                       | 25,566             | 22,828                                 | 11.99%             | 24,490                                 | 4.39%             |          |
| Microtransit                            |                    |                                        |                    |                                        |                   |          |
| Total Microtransit                      | 6,470              |                                        |                    |                                        |                   |          |
|                                         |                    |                                        |                    |                                        |                   | _        |
| TOTAL FIXED ROUTE. SPECIALIZED &        |                    |                                        |                    |                                        |                   |          |