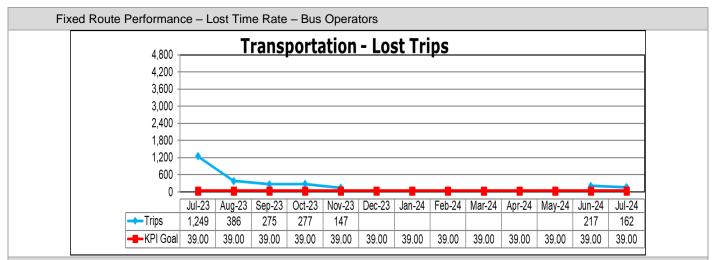

#### **CURRENT STATUS:**

Fixed Route Performance – On-Time Performance

Not available.