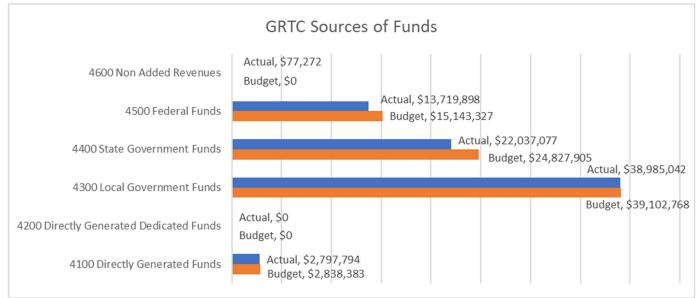

| -11.24%                                        |
| 15,143,327.00    | 13,719,898.29                                                                | (1,423,428.71)                      | -9.40%                                         |
|                  | 77,271.90                                                                    | 77,271.90                           | n/a                                            |
| \$ 81,912,383.00 | \$ 77,617,083.14                                                             | \$ (4,295,299.86)                   | -5.24%                                         |
|                  | \$ 2,838,383.00<br>-<br>39,102,768.00<br>24,827,905.00<br>15,143,327.00<br>- | \$ 2,838,383.00 \$ 2,797,793.56<br> | \$ 2,838,383.00 \$ 2,797,793.56 \$ (40,589.44) |



Revenues are unfavorable versus budget by \$4.295M or 5.24% as a result of:

 Unfavorable Local Funds (\$117.726k) due to budgetary assumption of TRIP Match contribution from GRTC Fund Balance (\$1.696M) offset by higher than budgetary assumptions for local share match for grant funded projects, unfavorable State Funds (\$2.791M) due to the timing of grant funded projects versus budgetary assumptions, and unfavorable Federal Funds revenue (\$1.423M) due to lower than budgeted 5307 flex funds reimbursement offset by use of ARPA funds for Operator Trainees wages and lifts in maintenance (capital).



|                                                                  |                                     |                                     |                                        |