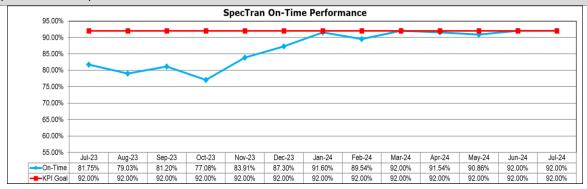

tional Performance for the month of July. The following Departments will be included: Transportation, Risk Management, Maintenance, and Customer Service.



Item Title: Operating Performance

#### **HIGHLIGHTS:**

The current staffing is 310 full-time operators and 26 part-time fixed route operators and 23 microtransit operators with 16 fixed route operators in training for the month of July. At the end of June 2024, the staffing was 314 full-time and 27 part-time operators with 12 fixed route operators and 6 microtransit operators in training. The result is a net loss of 4.5 full-time operators and a new gain of 4 microtransit operators.

#### **CURRENT STATUS:**







Fixed Route Performance – On-Time Performance

Not available.



#### Specialized Transportation - On-Time Performance



#### Specialized Transportation - Complaints Per 10,000 Passenger Trips















June 2024 Booking – Operator Staffing (Fixed Route and Microtransit)















**Staff Report:** Risk Management Performance

# **CURRENT STATUS**

Performance IndicatorAgency AveragesJuly (GRTC)Miles Between Total NTD Defined Events10,2348,289

NTD Defined Event Rate Per 1,000,000 miles 3.1 2.9

(Averages taken from other agencies with similar amount of annual VRM to GRTC)

Fixed Route Traffic Incidents - Trend Report

| <u>Traffic Incidents</u> | July | August | September | October | November | December | January | February | March | April | Мау | nue | July |
|--------------------------|------|--------|-----------|---------|----------|----------|---------|----------|-------|-------|-----|-----|