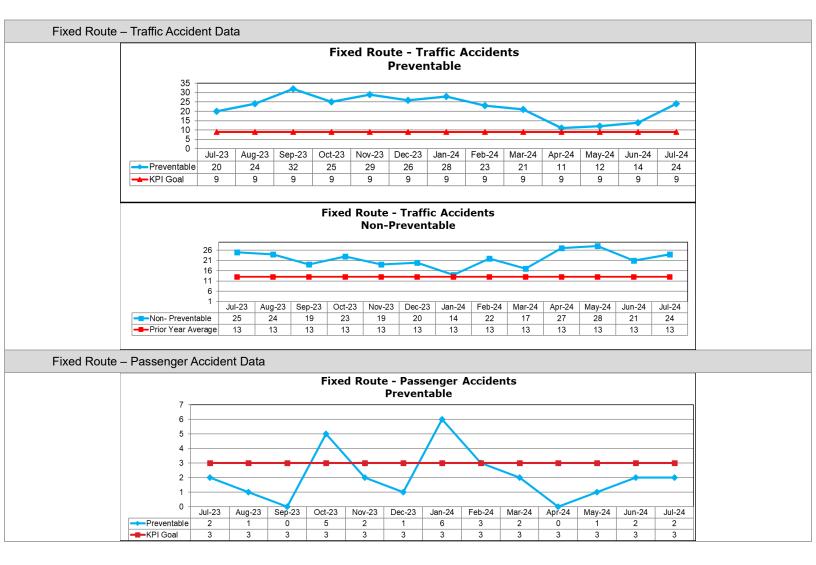

#### Fixed Route - Traffic Accidents per 100,000 Miles

#### Fixed Route - Passenger Accidents per 100,000 Mile

**Staff Report:** Maintenance Performance