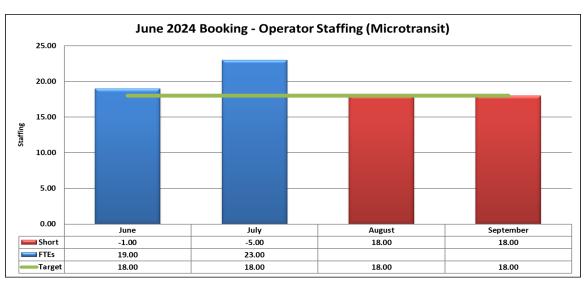

#### **HIGHLIGHTS:**

The current staffing is 310 full-time operators and 26 part-time fixed route operators and 23 microtransit operators with 16 fixed route operators in training for the month of July. At the end of June 2024, the staffing was 314 full-time and 27 part-time operators with 12 fixed route operators and 6 microtransit operators in training. The result is a net loss of 4.5 full-time operators and a new gain of 4 microtransit operators.

#### Specialized Transportation - Complaints Per 10,000 Passenger Trips

June 2024 Booking – Operator Staffing (Fixed Route and Microtransit)

**Staff Report:** Risk Management Performance