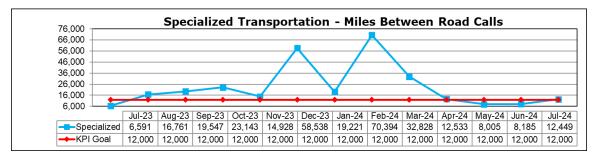

# **CURRENT STATUS**

Performance IndicatorAgency AveragesJuly (GRTC)Miles Between Total NTD Defined Events10,2348,289

NTD Defined Event Rate Per 1,000,000 miles 3.1 2.9

(Averages taken from other agencies with similar amount of annual VRM to GRTC)