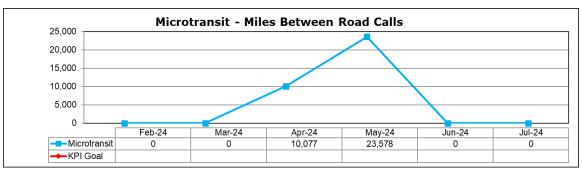

# **CURRENT STATUS**

Performance IndicatorAgency AveragesJuly (GRTC)Miles Between Total NTD Defined Events10,2348,289

NTD Defined Event Rate Per 1,000,000 miles 3.1 2.9

(Averages taken from other agencies with similar amount of annual VRM to GRTC)