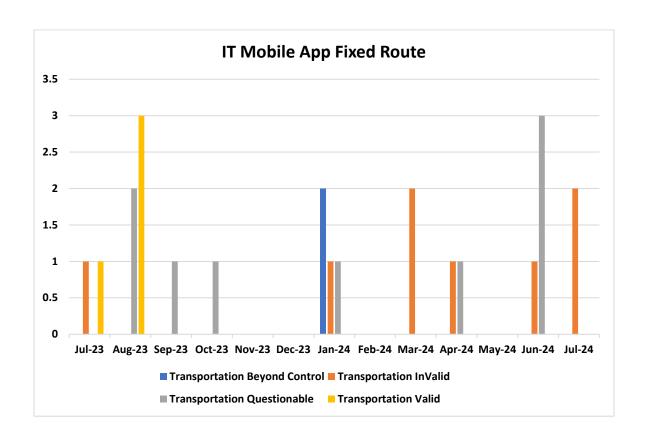

#### FIXED ROUTE TREND REPORT

| Complaint                      | July | August | September | October | November | December | January | February | March | April | May | June | July |
|--------------------------------|------|--------|-----------|---------|----------|----------|---------|----------|-------|-------|-----|------|------|
| Rude Operator                  | 5    | 13     | 4         | 9       | 2        | 4        | 9       | 2        | 3     | 4     | 5   | 4    | 10   |
| Passed Up Passenger            | 22   | 19     | 24        | 24      | 10       | 15       | 20      | 10       | 15    | 14    | 16  | 14   | 14   |
| No Show                        | 13   | 8      | 10        | 7       | 1        | 1        | 7       | 2        | 3     | 3     | 3   | 4    | 3    |
| Late Schedule                  | 3    | 7      | 4         | 3       | 3        | 5        | 8       | 0        | 7     | 6     | 1   | 4    | 2    |
| Improper Operations of Vehicle | 4    | 4      | 2         | 4       | 3        | 2        | 2       | 1        | 5     | 2     | 3   | 6    | 5    |
| Early Schedule                 | 6    | 7      | 9         | 3       | 3        | 3        | 5       | 3        | 10    | 6     | 6   | 4    | 5    |
| Planning/Scheduling            | 0    | 0      | 0         | 1       | 2        | 0        | 0       | 1        | 0     | 0     | 0   | 0    | 0    |
| IT/Mobile App                  | 0    | 1      | 0         | 0       | 0        | 0        | 0       | 0        | 0     | 0     | 0   | 0    | 0    |
| Other – Misc.                  | 7    | 10     | 8         | 9       | 8        | 4        | 4       | 13       | 13    | 11    | 7   | 6    | 0    |
| Commendations                  | 5    | 7      | 6         | 7       | 8        | 4        | 4       | 10       | 6     | 6     | 8   | 6    | 7    |