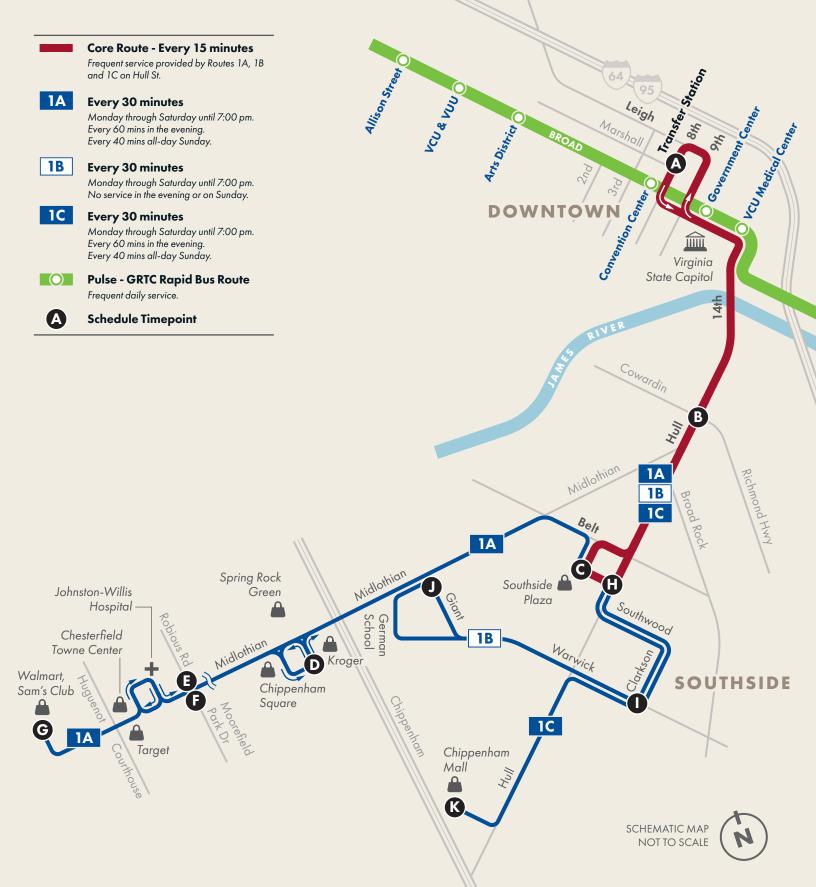

# 1A Hull/Midlothian via Southside Plaza

# **WEEKDAY SOUTHBOUND**

**Downtown Transfer Station to Walmart** 

| Stories,       |              | . 91         |              | <i>%</i>     |              |
|----------------|--------------|--------------|--------------|--------------|--------------|
| Poytesonion    | Cowordin     | South side   | troop,       | 1 Robions    | Wolmart      |
| <b>A</b> —     | _B_          | <b>-</b> G-  | <b>-D</b> -  | <b>-</b> B-  | <b>-</b> G   |
| <del>-:-</del> |              | 5:02         | 5:18         | 5:32         | 5:44         |
| 5:11           | 5:23         | 5:33         | 5:49         | 6:03         | 6:15         |
| 5:40           | 5:52         | 6:02         | 6:18         | 6:32         | 6:44         |
| 6:10           | 6:23         | 6:33         | 6:49         | 7:03         | 7:15         |
| 6:40           | 6:53         | 7:03         | 7:19         | 7:33         | 7:45         |
| 7:10           | 7:23         | 7:33         | 7:49         | 8:03         | 8:15         |
| 7:40           | 7:53         | 8:03         | 8:19         | 8:33         | 8:45         |
| 8:10           | 8:23         | 8:33         | 8:49         | 9:03         | 9:15         |
| 8:40           | 8:53         | 9:03         | 9:19         | 9:33         | 9:45         |
| 9:10           | 9:23         | 9:33         | 9:49         | 10:03        | 10:15        |
| 9:40           | 9:53         | 10:03        | 10:19        | 10:33        | 10:45        |
| 10:10          | 10:23        | 10:33        | 10:49        | 11:03        | 11:15        |
| 10:40          | 10:53        | 11:03        | 11:19        | 11:33        | 11:45        |
| 11:10          | 11:23        | 11:33        | 11:49        | 12:03        | 12:15        |
| 11:40          | 11:53        | 12:03        | 12:19        | 12:33        | 12:45        |
| 12:10          | 12:23        | 12:33        | 12:49        | 1:03         | 1:15         |
| 12:40          | 12:53        | 1:03         | 1:19         | 1:33         | 1:45         |
| 1:10           | 1:23<br>1:53 | 1:33<br>2:03 | 1:49         | 2:03         | 2:15         |
| 1:40<br>2:10   | 2:23         | 2:03         | 2:19<br>2:49 | 2:33<br>3:03 | 2:45<br>3:15 |
| 2:10           | 2:23         | 3:03         | 3:19         | 3:33         | 3:15         |
| 3:10           | 3:23         | 3:33         | 3:49         | 4:03         | 4:15         |
| 3:40           | 3:53         | 4:03         | 4:19         | 4:33         | 4:45         |
| 4:10           | 4:23         | 4:33         | 4:49         | 5:03         | 5:15         |
| 4:40           | 4:53         | 5:03         | 5:19         | 5:33         | 5:45         |
| 5:10           | 5:23         | 5:33         | 5:49         | 6:03         | 6:15         |
| 5:40           | 5:53         | 6:03         | 6:19         | 6:33         | 6:45         |
| 6:10           | 6:23         | 6:33         | 6:49         | 7:03         | 7:15         |
| 6:40           | 6:53         | 7:03         | 7:19         | 7:33         | 7:45         |
| <i>7</i> :10   | 7:23         | 7:33         | 7:49         | 8:03         | 8:15         |
| 7:40           | 7:53         | 8:03         | 8:19         | 8:33         | 8:45         |
| 8:10           | 8:23         | 8:33         | 8:49         | 9:03         | 9:15         |
| 8:40           | 8:53         | 9:03         | 9:19         | 9:33         | 9:45         |
| 9:10           | 9:23         | 9:33         | 9:49         | 10:03        | 10:15        |
| 9:40           | 9:53         | 10:03        | 10:19        | 10:33        | 10:45        |
| 10:10          | 10:23        | 10:33        | 10:49        | 11:03        | 11:15        |
| 10:40          | 10:53        | 11:03        | 11:19        | 11:33        | 11:45        |
| 11:10          | 11:23        | 11:33        | 11:49        | 12:03        | 12:15        |
|                |              |              |              |              |              |

# WEEKDAY NORTHBOUND

**Walmart to Downtown Transfer Station** 

\* Wolmort · BOLH G Œ D В A C 5:21 5:39 5:49 6:02 5:51 6:09 6:19 6:32 5:50 6:01 6:19 6:37 6:47 7:00 7:32 7:19 6:20 6:31 6:49 7:07 6.50 7.01 7.19 7.37 7.49 8.02 7:20 7:31 7:49 8:07 8:19 8:32 7:50 8:01 8:19 8:37 8:49 9:02 8:20 8:31 8:49 9:07 9:19 9:32 8:50 9:01 9:19 9:37 9:49 10:02 9:49 10:07 10:19 10:32 9:20 9:31 9:50 10:01 10:19 10:37 10:49 11:02 10:20 10:31 10:49 11:07 11:19 11:32 10:50 11:01 11:19 11:37 11:49 12:02 11:49 11:20 11:31 12:07 12:19 12:32 12:01 11:50 12:19 12:37 12:49 1:02 12:20 12:31 12:49 1:07 1:19 1:32 12:50 1:01 1:19 1:37 1:49 2:02 1:20 1:31 1:49 2:07 2:19 2:32

# **HOW TO READ ROUTE SCHEDULES**

- Find the schedule for the day and direction you wish to travel.
- Timepoints in the schedule match locations on the map. Find timepoints near the start and end of your trip; your nearest bus stop may be between timepoints.
- Read down the columns to see when trips serve each timepoint.