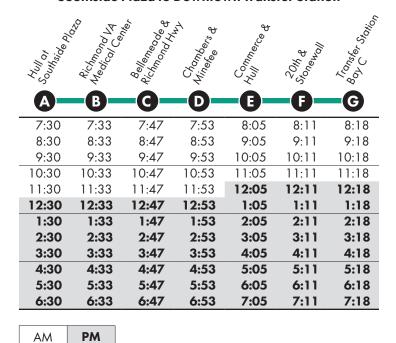

#### **WEEKDAY NORTHBOUND**

Southside Plaza to Downtown Transfer Station

| 50ut 31 | Richmond W   | Richmonde & | Chombers &  | Hullmacco & | 2011<br>500114 | Boy Cafe Station |
|---------|--------------|-------------|-------------|-------------|----------------|------------------|
| A       | <b>B</b> -   | <b>-</b> G- | <b>-D</b> - | <b>-B</b> - | <b>-</b> G-    | <b>-</b> G       |
| 5:25    | 5:31         | 5:41        | 5:49        | 6:03        | 6:10           | 6:20             |
| 6:25    | 6:31         | 6:41        | 6:49        | 7:03        | 7:10           | 7:20             |
| 7:25    | <i>7</i> :31 | 7:41        | 7:49        | 8:03        | 8:10           | 8:20             |
| 8:25    | 8:31         | 8:41        | 8:49        | 9:03        | 9:10           | 9:20             |
| 9:25    | 9:31         | 9:41        | 9:49        | 10:03       | 10:10          | 10:20            |
| 10:25   | 10:31        | 10:41       | 10:49       | 11:03       | 11:10          | 11:20            |
| 11:25   | 11:31        | 11:41       | 11:49       | 12:03       | 12:10          | 12:20            |
| 12:25   | 12:31        | 12:41       | 12:49       | 1:03        | 1:10           | 1:20             |
| 1:25    | 1:31         | 1:41        | 1:49        | 2:03        | 2:10           | 2:20             |
| 2:25    | 2:31         | 2:41        | 2:49        | 3:03        | 3:10           | 3:20             |
| 3:25    | 3:31         | 3:41        | 3:49        | 4:03        | 4:10           | 4:20             |
| 4:25    | 4:31         | 4:41        | 4:49        | 5:03        | 5:10           | 5:20             |
| 5:25    | 5:31         | 5:41        | 5:49        | 6:03        | 6:10           | 6:20             |
| 6:25    | 6:31         | 6:41        | 6:49        | 7:03        | 7:10           | 7:20             |
| 7:25    | 7:31         | 7:41        | 7:49        | 8:03        | 8:10           | 8:20             |
| 8:25    | 8:31         | 8:41        | 8:49        | 9:03        | 9:10           | 9:20             |
| 9:25    | 9:31         | 9:41        | 9:49        | 10:03       | 10:10          | 10:20            |
| 10:25   | 10:31        | 10:41       | 10:49       | 11:03       | 11:10          | 11:20            |
| 11:25   | 11:31        | 11:41       | 11:49       | 12:03       | 12:10          | 12:20            |

AM PM