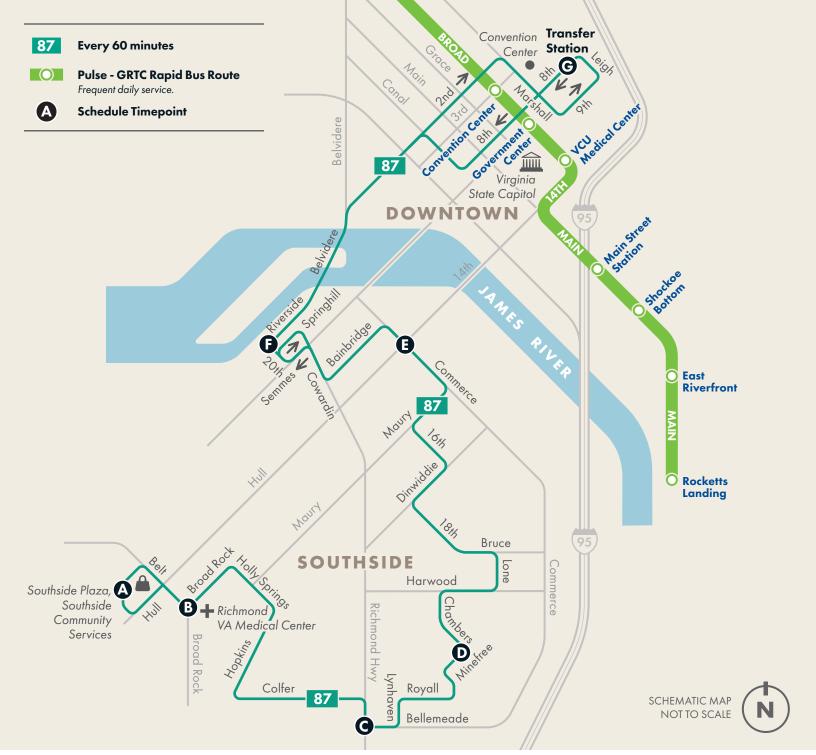

# 87 Bellemeade/Hopkins

# **HOW TO READ ROUTE SCHEDULES**

- 1 Find the schedule for the day and direction you wish to travel.
- Timepoints in the schedule match locations on the map. Find timepoints near the start and end of your trip; your nearest bus stop may be between timepoints.
- 3 Read down the columns to see when trips serve each timepoint.
- (4) BOLD numerals indicate PM times.

Times shown are approximate. Traffic and weather may cause actual times to vary. Please allow ample time to complete your trip.