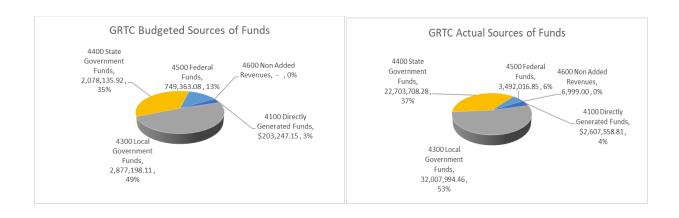

# GRTC Transit System Source of Funds Year to Date May 31, 2023

|                                                 |    | Mor          | nth F | nded May 31, 2 | <b>2023</b> |               |    | Year to Date May 31, 2023 |    |               |    |                |  |
|-------------------------------------------------|----|--------------|-------|----------------|-------------|---------------|----|---------------------------|----|---------------|----|----------------|--|
|                                                 |    |              |       |                | Va          | ariance Fav / |    |                           |    |               | V  | Variance Fav / |  |
|                                                 |    | Actual       |       | Budget         |             | (Unfav)       |    | Actual                    |    | Budget        |    | (Unfav)        |  |
| 4100 Directly Generated Funds                   | \$ | 246,161.08   | \$    | 208,247.15     | \$          | 37,913.93     | \$ | \$ 2,607,558.81           | \$ | 2,269,139.85  | \$ | 338,418.96     |  |
| 4110 Total Passenger Fares                      |    | 111,409.33   |       | 112,409.33     |             | (1,000.00)    |    | 1,226,504.32              |    | 1,236,502.67  |    | (9,998.35)     |  |
| 4120 Park and Ride Parking Revenues             |    | -            |       | -              |             | -             |    | -                         |    | -             |    | - [            |  |
| 4130 Non Public Transportation Revenue          |    | -            |       | -              |             | -             |    | -                         |    | -             |    | -              |  |
| 4140 Auxiliary Transportation Revenue           |    | 38,667.00    |       | 55,416.67      |             | (16,749.67)   |    | 425,337.00                |    | 549,583.33    |    | (124,246.33)   |  |
| 4150 Other Agency Revenues                      |    | 96,084.75    |       | 40,421.15      |             | 55,663.60     |    | 955,717.49                |    | 483,053.85    |    | 472,663.64     |  |
| 4160 Revenues Accrued Through a                 |    |              |       |                |             |               |    |                           |    |               |    | /              |  |
| Purchased Transporation Agreement               |    | -            |       | -              |             | -             |    | -                         |    | -             |    | -              |  |
| 4170 Subsidy from Other Sectors of Operations   |    | -            |       | -              |             | -             |    | -                         |    | -             |    | -              |  |
| 4180 Extraordinary or Special Items             |    | -            |       | -              |             | -             |    | -                         |    | -             |    | -              |  |
| 4190 Total Recoveries                           |    | -            |       | -              |             | -             |    | -                         |    | -             |    | -              |  |
| 4200 Directly Generated Dedicated Funds         |    |              |       |                |             |               |    |                           |    |               |    |                |  |
| 4300 Local Government Funds                     | \$ | 2,917,183.86 | ¢     | 2,877,198.11   | Ś           | 39,985.75     | 4  | \$ 32,007,994.46          | ¢  | 31,649,179.16 | \$ | 358,815.30     |  |
| 4310 General Revenues of the Local Government   | 7  | 2,917,183.86 |       | 2,877,198.11   | Y           | 39,985.75     | 7  | 32,007,994.46             |    | 31,649,179.16 | 7  | 358,815.30     |  |
| 4510 delieldi nevellues of the Local Government |    | 2,317,103.00 |       | 2,8//,130.11   |             | 39,303.73     |    | 32,007,334.40             |    | 31,043,173.10 |    | 336,613.30     |  |
| 4400 State Government Funds                     | \$ | 2,122,129.21 | \$    | 2,078,135.92   | \$          | 43,993.29     | \$ | \$ 22,703,708.28          | \$ | 22,859,495.08 | \$ | (155,786.80)   |  |
| 4410 General Revenues of the State Government   |    | 2,122,129.21 |       | 2,078,135.92   |             | 43,993.29     |    | 22,703,708.28             |    | 22,859,495.08 |    | (155,786.80)   |  |
| 4500 Federal Funds                              | \$ | 845,013.85   | \$    | 896,080.16     | \$          | (51,066.31)   | ¢  | \$ 3,492,016.85           | \$ | 8,943,732.53  | \$ | (5,451,715.68) |  |
| 5307 FTA Urbanized Area Formula Program         |    | 95,122.42    |       | 896,080.16     |             | (800,957.74)  |    | 1,498,790.42              |    | 8,943,732.53  |    | (7,444,942.11) |  |
| 5307 CARES Act Urbanized Area Program Funds     |    | 749,891.43   |       | -              |             | 749,891.43    |    | 1,993,226.43              |    | -             |    | 1,993,226.43   |  |
| 4600 Non Added Revenues                         | \$ | -            | \$    | -              | \$          | -             | \$ | 6,999.00                  | \$ | -             | \$ | 6,999.00       |  |
| 4630 Sales and Disposals of Assets              |    | -            |       | -              |             | -             |    | 6,999.00                  |    | -             |    | 6,999.00       |  |
| Total Sources of Funds                          | \$ | 6,130,488.00 | \$    | 6,059,661.34   | \$          | 70,826.66     | Ś  | \$ 60,818,277.40          | \$ | 65,721,546.62 | \$ | (4,903,269.22) |  |

### GRTC Transit System Year to Date May 31, 2023

| Source of Funds                         | Budget           | Actual           | Over (Under)      | % of<br>Budget |
|-----------------------------------------|------------------|------------------|-------------------|----------------|
| 4100 Directly Generated Funds           | \$ 2,269,139.85  | \$ 2,607,558.81  | \$ 338,418.96     | 14.91%         |
| 4200 Directly Generated Dedicated Funds | -                | -                | -                 | n/a            |
| 4300 Local Government Funds             | 31,649,179.16    | 32,007,994.46    | 358,815.30        | 1.13%          |
| 4400 State Government Funds             | 22,859,495.08    | 22,703,708.28    | (155,786.80)      | -0.68%         |
| 4500 Federal Funds                      | 8,943,732.53     | 3,492,016.85     | (5,451,715.68)    | -60.96%        |
| 4600 Non Added Revenues                 |                  | 6,999.00         | 6,999.00          | n/a            |
|                                         | \$ 65,721,546.62 | \$ 60,818,277.40 | \$ (4,903,269.22) | -7.46%         |