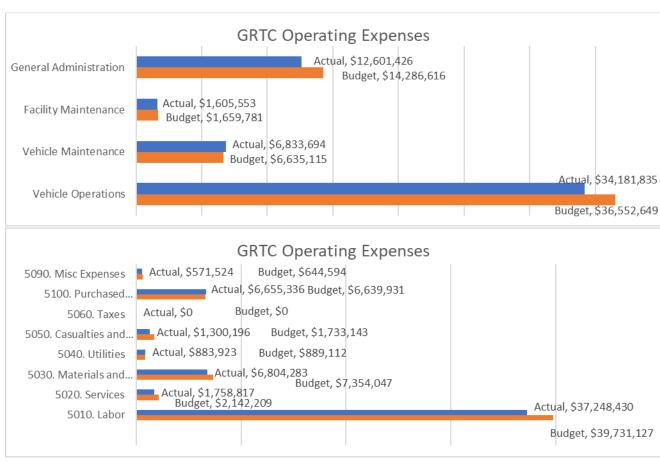

|                                                                       |                              | <b>Vehicle Operations</b>         |                                  |                          | /ehicle Maintenance      | •                          |                      | Facility Maintenance |                       | G                          | eneral Administratio       |                           |                                          | Total GRTC                               |                                  |  |
|-----------------------------------------------------------------------|------------------------------|-----------------------------------|----------------------------------|--------------------------|--------------------------|----------------------------|----------------------|----------------------|-----------------------|----------------------------|----------------------------|---------------------------|------------------------------------------|------------------------------------------|----------------------------------|--|
|                                                                       |                              |                                   | Variance Fav /                   |                          |                          | Variance Fav /             |                      |                      | Variance Fav /        |                            |                            | Variance Fav /            |                                          |                                          | Variance Fav /                   |  |
|                                                                       | Actual                       | Budget                            | (Unfav)                          | Actual                   | Budget                   | (Unfav)                    | Actual               | Budget               | (Unfav)               | Actual                     | Budget                     | (Unfav)                   | Actual                                   | Budget                                   | (Unfav)                          |  |
| Total Operating Costs                                                 | \$ 25,548,202.12             | £ 26 754 054 46                   | \$ 1.203.649.34                  | £ 4 200 47F 2F           | £ 2.040.042.72           | ¢ (450 224 52)             | £ 4.070.640.43       | £ 4 224 755 42       | A 454 445 00          | 6 6 224 402 54             | 4 7 007 665 67             | ć 4 576 262 42            | 6 27 240 420 44                          | ć 20 724 427 27                          | ć 2 402 COC 02                   |  |
| 5010. LABOR 01. Operator Salaries and Wages                           | 14,444,284.87                | \$ 26,751,851.46<br>14,520,887.52 | \$ <b>1,203,649.34</b> 76,602.65 | \$ 4,308,175.35          | \$ 3,849,843.72          | \$ (458,331.63)            | \$ 1,070,649.43      | \$ 1,231,766.43      | \$ 161,116.99         | \$ 6,321,403.54            | \$ 7,897,665.67            | \$ 1,576,262.13           | \$ <b>37,248,430.44</b><br>14,444,284.87 | \$ <b>39,731,127.27</b><br>14,520,887.52 | \$ <b>2,482,696.83</b> 76,602.65 |  |
| 02. Operator's Paid Absences                                          | 1,757,498.04                 | 1,769,001.92                      | 11,503.88                        | _                        | _                        |                            |                      | _                    |                       | _                          | _                          |                           | 1,757,498.04                             | 1,769,001.92                             | 11,503.88                        |  |
| Operator Vacation                                                     | 676,842.91                   | 730,841.51                        | 53,998.60                        |                          |                          |                            |                      |                      |                       | l ———                      |                            |                           | 676,842.91                               | 730,841.51                               | 53,998.60                        |  |
| Operator Sick                                                         | 448,713.64                   | 457,525.56                        | 8,811.92                         |                          |                          | -                          |                      |                      | -                     |                            |                            | -                         | 448,713.64                               | 457,525.56                               | 8,811.92                         |  |
| Holiday                                                               | 631,941.49                   | 580,634.85                        | (51,306.64)                      |                          |                          | -                          |                      |                      | -                     |                            |                            | -                         | 631,941.49                               | 580,634.85                               | (51,306.64)                      |  |
| Operator FMLA or other leave                                          | -                            |                                   |                                  |                          |                          |                            |                      |                      |                       |                            |                            |                           | -                                        | -                                        |                                  |  |
| 03. Other Salaries and Wages (Non revenue vehicle                     |                              |                                   |                                  |                          |                          |                            |                      |                      |                       |                            |                            |                           |                                          |                                          |                                  |  |
| operator personnel)                                                   | 1,772,720.39                 | 1,973,245.03                      | 200,524.64                       | 2,814,828.21             | 2,307,260.15             | (507,568.06)               | 762,268.18           | 901,651.82           | 139,383.64            | 4,359,187.42               | 5,284,286.13               | 925,098.71                | 9,709,004.20                             | 10,466,443.13                            | 757,438.93                       |  |
| Dispatch                                                              | 197,381.43                   | 341,860.65                        | 144,479.22                       |                          |                          | -                          |                      |                      | -                     |                            |                            | -                         | 197,381.43                               | 341,860.65                               | 144,479.22                       |  |
| Operations Supervision                                                | 1,575,338.96                 | 1,631,384.38                      | 56,045.42                        |                          |                          | - (505 550 05)             | 200 000 10           |                      | -                     |                            |                            | -                         | 1,575,338.96                             | 1,631,384.38                             | 56,045.42                        |  |
| Maintenance                                                           |                              |                                   | -                                | 2,814,828.21             | 2,307,260.15             | (507,568.06)               | 762,268.18           | 901,651.82           | 139,383.64            | 4,359,187.42               | 5,284,286.13               | 925,098.71                | 3,577,096.39<br>4,359,187.42             | 3,208,911.97<br>5,284,286.13             | (368,184.42)<br>925,098.71       |  |
| Administration  O4. Other Paid Absences (Non revenue vehicle operator | -                            | -                                 | -                                |                          |                          | -                          |                      |                      | -                     | 4,559,167.42               | 5,264,260.13               | 925,098.71                | 4,559,167.42                             | 5,264,260.13                             | 925,096.71                       |  |
| personnel)                                                            | _                            | _                                 | _                                | 173,443.87               | 275,342.47               | 101,898.60                 | 59,631.56            | -                    | (59,631.56)           | _                          | _                          | _                         | 233,075.43                               | 275,342.47                               | 42,267.04                        |  |
| Vacation                                                              |                              |                                   |                                  | 74,687.86                | -                        | (74,687.86)                | 20,350.98            |                      | (20,350.98)           |                            |                            |                           | 95,038.84                                | -                                        | (95,038.84)                      |  |
| Sick                                                                  |                              |                                   | -                                | 37,883.66                | 275,342.47               | 237,458.81                 | 7,499.07             | -                    | (7,499.07)            |                            |                            | -                         | 45,382.73                                | 275,342.47                               | 229,959.74                       |  |
| Holiday                                                               |                              |                                   | -                                | 57,957.35                | -                        | (57,957.35)                | 24,233.43            | =                    | (24,233.43)           |                            |                            | -                         | 82,190.78                                | -                                        | (82,190.78)                      |  |
| FMLA or other leave                                                   |                              |                                   | -                                | 2,915.00                 | -                        | (2,915.00)                 | 7,548.08             | -                    | (7,548.08)            |                            |                            | -                         | 10,463.08                                | =                                        | (10,463.08)                      |  |
| 05. Fringe Benefits                                                   | 7,573,698.82                 | 8,488,716.98                      | 915,018.17                       | 1,319,903.27             | 1,267,241.10             | (52,662.17)                | 248,749.69           | 330,114.61           | 81,364.91             | 1,962,216.12               | 2,613,379.53               | 651,163.42                | 11,104,567.90                            | 12,699,452.23                            | 1,594,884.33                     |  |
| Employment Taxes                                                      | 1,281,313.74                 | 1,369,289.65                      | 87,975.91                        | 222,400.99               | 191,541.29               | (30,859.70)                | 60,227.19            | 74,852.22            | 14,625.03             | 344,421.59                 | 438,684.38                 | 94,262.79                 | 1,908,363.52                             | 2,074,367.55                             | 166,004.03                       |  |
| Health and Welfare Expenses Retirement Costs/Pension Plans            | 3,744,773.73<br>2,246,825.81 | 4,388,208.31<br>2,298,033.29      | 643,434.58<br>51,207.49          | 649,990.21<br>378,099.51 | 613,838.78<br>365,052.30 | (36,151.44)<br>(13,047.21) | 176,020.28<br>654.54 | 239,881.42           | 63,861.14<br>(654.54) | 1,006,608.20<br>543,432.94 | 1,405,866.49<br>678,685.90 | 399,258.29<br>135,252.96  | 5,577,392.43<br>3,169,012.80             | 6,647,795.00<br>3,341,771.49             | 1,070,402.57<br>172,758.69       |  |
| Workers Compensation                                                  | 252,274.61                   | 281,367.55                        | 29,092.94                        | 43,787.97                | 39,358.73                | (4,429.24)                 | 11,857.98            | 15,380.96            | 3,522.98              | 67,812.29                  | 90,142.76                  | 22,330.47                 | 375,732.85                               | 426,250.00                               | 50,517.15                        |  |
| Other Fringe Benefits                                                 | 48,510.93                    | 151,818.18                        | 103,307.25                       | 25,624.58                | 57,450.00                | 31,825.42                  | (10.30)              |                      | 10.30                 | (58.91)                    | -                          | 58.91                     | 74,066.30                                | 209,268.18                               | 135,201.88                       |  |
| 5020. SERVICES                                                        | \$ 40,297.00                 | \$ 55,000.00                      | \$ 14,703.00                     | \$ -                     | \$ -                     | \$ -                       | \$ 332,363.80        | \$ 165,000.00        | \$ (167,363.80)       | \$ 1,386,156.07            | \$ 1,922,209.25            | \$ 536,053.18             | \$ 1,758,816.87                          | \$ 2,142,209.25                          | \$ 383,392.38                    |  |
| 03. Professional and Technical Services                               |                              |                                   |                                  |                          |                          |                            |                      |                      |                       | 283,998.47                 | 1,053,805.00               | 769,806.53                | 283,998.47                               | 1,053,805.00                             | 769,806.53                       |  |
| BRT Fare Collection and Security Services                             | -                            | =                                 | -                                |                          |                          | -                          |                      |                      | -                     | -                          | -                          | -                         | -                                        | =                                        | =                                |  |
| Audit Fees                                                            |                              |                                   | -                                |                          |                          | -                          |                      |                      | -                     | 54,371.00                  | 60,000.00                  | 5,629.00                  | 54,371.00                                | 60,000.00                                | 5,629.00                         |  |
| Legal Fees<br>Human Resources Consulting                              |                              |                                   | -                                |                          |                          |                            |                      |                      | -                     | 52,624.00<br>56,040.25     | 45,815.00<br>51,315.00     | (6,809.00)<br>(4,725.25)  | 52,624.00<br>56,040.25                   | 45,815.00<br>51,315.00                   | (6,809.00)<br>(4,725.25)         |  |
| Planning and Scheduling Consulting                                    |                              |                                   | -                                |                          |                          | -                          |                      |                      | -                     | 88,609.71                  | 563,750.00                 | 475,140.29                | 88,609.71                                | 563,750.00                               | 475,140.29                       |  |
| Computer Consulting                                                   |                              |                                   | -                                |                          |                          | -                          |                      |                      | -                     | 312.50                     | 5,500.00                   | 5,187.50                  | 312.50                                   | 5,500.00                                 | 5,187.50                         |  |
| Advertising and Promotion                                             |                              |                                   | -                                |                          |                          | -                          |                      |                      | -                     | 32,041.01                  | 327,425.00                 | 295,383.99                | 32,041.01                                | 327,425.00                               | 295,383.99                       |  |
| 05. Contract Maintenance Services                                     | -                            |                                   | -                                |                          |                          |                            | 746,541.39           | 625,625.00           | (120,916.39)          | 404,558.80                 | 45,815.00                  | (358,743.80)              | 1,151,100.19                             | 671,440.00                               | (479,660.19)                     |  |
| Vehicle Maintenance                                                   |                              |                                   | -                                |                          |                          | -                          |                      |                      | -                     |                            |                            |                           |                                          |                                          | -                                |  |
| Computer Maintenance                                                  |                              |                                   | -                                |                          |                          | -                          | 178,235.41           | 179,666.67           | 1,431.26              | 404,558.80                 | 45,815.00                  | (358,743.80)              | 404,558.80<br>178,235.41                 | 45,815.00                                | (358,743.80)                     |  |
| BRT Station Maintenance<br>Building Maintenance                       |                              |                                   | -                                |                          |                          | -                          | 568,305.98           | 445,958.33           | (122,347.65)          |                            |                            |                           | 568,305.98                               | 179,666.67<br>445,958.33                 | 1,431.26<br>(122,347.65)         |  |
| 09. Other Services                                                    | 40,297.00                    | 55,000.00                         | 14,703.00                        | -                        | -                        | -                          | (414,177.59)         | (460,625.00)         | (46,447.41)           | 697,598.80                 | 822,589.25                 | 124,990.45                | 323,718.21                               | 416,964.25                               | 93,246.04                        |  |
| Advertising                                                           |                              |                                   | -                                |                          |                          | -                          |                      |                      | -                     | 16,376.99                  | 21,100.00                  | 4,723.01                  | 16,376.99                                | 21,100.00                                | 4,723.01                         |  |
| Ad commission Lottery Updates                                         |                              |                                   | -                                |                          |                          | -                          |                      |                      | -                     | 137,587.06                 | 164,725.00                 | 27,137.94                 | 137,587.06                               | 164,725.00                               | 27,137.94                        |  |
| ADA Ride                                                              |                              |                                   | -                                |                          |                          | -                          |                      |                      | -                     | 59,521.00                  | 61,426.75                  | 1,905.75                  | 59,521.00                                | 61,426.75                                | 1,905.75                         |  |
| Drug and Alcohol Testing                                              | 14,420.00                    | -                                 | (14,420.00)                      |                          |                          | -                          |                      |                      | -                     |                            |                            | -                         | 14,420.00                                | -                                        | (14,420.00)                      |  |
| Medical Exam Testing<br>Misc                                          | 25,877.00                    | 55,000.00                         | 29,123.00                        |                          |                          |                            | (414,177.59)         | (460,625.00)         | (46,447.41)           | 484,113.75                 | 575,337.50                 | 91,223.75                 | 25,877.00<br>69,936.16                   | 55,000.00<br>114,712.50                  | 29,123.00<br>44,776.34           |  |
| 5030. MATERIALS AND SUPPLIES CONSUMED                                 | \$ 1,850,060.08              | \$ 3,014,200.23                   | \$ 1,164,140.15                  | \$ 2,525,518.79          | \$ 2,785,271.74          | \$ 259,752.95              | \$ 202,539.47        | \$ 263,014.79        | \$ 60,475.32          | \$ 2,226,165.02            | \$ 1,291,560.00            | \$ (934,605.02)           | \$ 6,804,283.36                          | \$ 7,354,046.76                          | \$ 549,763.40                    |  |
| 01. Fuel and Lubricants                                               | 1,351,492.05                 | 2,482,533.56                      | 1,131,041.51                     | 97,793.56                | 76,202.86                | (21,590.70)                |                      |                      |                       | 8,416.87                   |                            | (8,416.87)                | 1,457,702.48                             | 2,558,736.42                             | 1,101,033.94                     |  |
| 02. Tires and Tubes                                                   | 498,568.03                   | 531,666.67                        | 33,098.64                        |                          |                          |                            |                      |                      | -                     |                            |                            |                           | 498,568.03                               | 531,666.67                               | 33,098.64                        |  |
| 09. Other Materials and Supplies                                      | <u> </u>                     |                                   | -                                | 2,427,725.23             | 2,709,068.88             | 281,343.65                 | 202,539.47           | 263,014.79           | 60,475.32             | 2,217,748.15               | 1,291,560.00               | (926,188.15)              | 4,848,012.85                             | 4,263,643.67                             | (584,369.18)                     |  |
| Vechicle Equip. and Parts Supplies (inc Cares Act)                    |                              |                                   | -                                | 2,427,725.23             | 2,709,068.88             | 281,343.65                 |                      |                      | -                     | 124,185.50                 | -                          | (124,185.50)              | 2,551,910.73                             | 2,709,068.88                             | 157,158.15                       |  |
| Other Equipment and Supplies                                          | -                            | -                                 | -                                |                          |                          | -                          | 202,539.47           | 263,014.79           | 60,475.32             | 1,325,334.64               | 417,866.67                 | (907,467.97)              | 1,527,874.11                             | 680,881.45                               | (846,992.66)                     |  |
| Office Equipment<br>Admin. Supplies                                   |                              |                                   | -                                |                          |                          | -                          |                      |                      | -                     | 699,611.64<br>68,616.37    | 848,760.00<br>24,933.33    | 149,148.36<br>(43,683.04) | 699,611.64<br>68,616.37                  | 848,760.00<br>24,933.33                  | 149,148.36<br>(43,683.04)        |  |
| 5040. UTILITIES                                                       | \$ -                         | \$ -                              | \$ -                             | \$ -                     | \$ -                     | \$ -                       | \$ -                 | \$ -                 | \$ -                  | \$ 883,922.67              | \$ 889,111.58              | \$ 5,188.91               | \$ 883,922.67                            | \$ 889,111.58                            | \$ 5,188.91                      |  |
| Telecommunication                                                     | *                            | *                                 | -                                | *                        | •                        | -                          | *                    | *                    | -                     | 201,277.05                 | 228,800.00                 | 27,522.95                 | 201,277.05                               | 228,800.00                               | 27,522.95                        |  |
| Utilities                                                             |                              |                                   | -                                |                          |                          | -                          |                      |                      | -                     | 682,645.62                 | 660,311.58                 | (22,334.04)               | 682,645.62                               | 660,311.58                               | (22,334.04)                      |  |
| 5050. CASUALTIES AND LIABILITY COSTS                                  | \$ -                         | \$ -                              | \$ -                             | \$ -                     | \$ -                     | \$ -                       | \$ -                 | \$ -                 | \$ -                  | \$ 1,300,195.84            | \$ 1,733,142.61            | \$ 432,946.77             | \$ 1,300,195.84                          | \$ 1,733,142.61                          | \$ 432,946.77                    |  |
| General Liability                                                     |                              |                                   | -                                |                          |                          | -                          |                      |                      | -                     | 842,967.00                 | 1,006,943.20               | 163,976.20                | 842,967.00                               | 1,006,943.20                             | 163,976.20                       |  |
| Auto Liability Physical Damage                                        |                              |                                   | -                                |                          |                          | -                          |                      |                      | -                     | 42,816.40<br>207,627.72    | 41,212.32<br>472,065.00    | (1,604.08)<br>264,437.28  | 42,816.40<br>207,627.72                  | 41,212.32<br>472,065.00                  | (1,604.08)<br>264,437.28         |  |
| All Other                                                             |                              |                                   |                                  | _                        | -                        |                            |                      |                      | -                     | 206,784.72                 | 212,922.09                 | 6,137.37                  | 206,784.72                               | 212,922.09                               | 6,137.37                         |  |
| 5060. TAXES                                                           | \$ -                         | \$ -                              | \$ -                             |                          |                          | \$ -                       |                      |                      | \$ -                  | \$ -                       | \$ -                       | \$ -                      | \$ -                                     | \$ -                                     | \$ -                             |  |
| 5100. PURCHASED TRANSPORTATION SERVICE                                | \$ 6,655,335.57              | \$ 6,639,930.92                   | \$ (15,404.65)                   | \$ -                     | \$ -                     | \$ -                       | \$ -                 | \$ -                 | \$ -                  | \$ -                       | \$ -                       | \$ -                      | \$ 6,655,335.57                          | \$ 6,639,930.92                          | \$ (15,404.65)                   |  |
| 01. Purchased Transportation - SpecTran                               | 5,756,226.65                 | 5,678,054.25                      | (78,172.40)                      |                          |                          |                            |                      |                      |                       |                            |                            |                           | 5,756,226.65                             | 5,678,054.25                             | (78,172.40)                      |  |
| 02. Purchased Transportation VanPool                                  | 899,108.92                   | 961,876.67                        | 62,767.75                        |                          |                          | -                          |                      |                      | -                     |                            |                            | -                         | 899,108.92                               | 961,876.67                               | 62,767.75                        |  |
| 5090. MISCELLANEOUS EXPENSES                                          | \$ 87,940.22                 | \$ 91,666.67                      | \$ 3,726.45                      | \$ -                     | \$ -                     | \$ -                       | \$ -                 | \$ -                 | \$ -                  | \$ 483,583.35              | \$ 552,927.23              | \$ 69,343.88              | \$ 571,523.57                            | \$ 644,593.90                            | \$ 73,070.33                     |  |
| 02. Travel and Meetings                                               |                              |                                   | <del></del>                      |                          |                          |                            |                      |                      |                       | 49,607.96                  | 124,068.33                 | 74,460.37                 | 49,607.96                                | 124,068.33                               | 74,460.37                        |  |
| 08. Advertising/Promotion Media                                       | 07.010.0-                    | 0                                 |                                  |                          |                          |                            |                      |                      |                       | 9,695.95                   | 24,175.90                  | 14,479.95                 | 9,695.95                                 | 24,175.90                                | 14,479.95                        |  |
| 09. Other Miscellaneous Expenses                                      | 87,940.22                    | 91,666.67                         | 3,726.45                         |                          |                          | -                          |                      |                      |                       | 424,279.44                 | 404,683.00                 | (19,596.44)               | 512,219.66                               | 496,349.67                               | (15,869.99)                      |  |
| 5120. LEASES AND RENTALS<br>5900 ADA Expenses                         |                              |                                   | \$ -<br>¢                        |                          |                          | \$ -<br>\$ -               |                      |                      | \$ -                  |                            |                            | \$ -                      | \$ -                                     | \$ -                                     | \$ -                             |  |
| Total Expenses                                                        | \$ 34,181,834.99             | \$ 36,552,649.27                  | \$ 2,370,814.28                  | \$ 6.832.604.14          | \$ 6,635,115.46          | \$ (198,578.68)            | 17, 1605 552 70      | \$ 1,659,781.21      | \$ 54,228.51          | \$ 12,601,426.49           | \$ 14,286,616.35           | \$ 1,685,189.86           | \$ 55,222,508.32                         | \$ 59,134,162.29                         | \$ 3,911,653.97                  |  |
| Total Expenses                                                        | 5 34,181,834.99              | 5 36,552,649.27                   | ₹ 2,370,614.28                   | 12.37%                   | \$ 6,635,115.46          | y (190,576.08)             | 2.91%                | 2.81%                | ا ۱۲.۵۵۵٫۴۰۵          | 22.82%                     | \$ 14,286,616.35<br>24.16% | A 1,005,109.00            | \$ 55,222,508.32                         | \$ 59,134,162.29                         | y 3,511,033.97                   |  |
|                                                                       | 02.30%                       | 01.01/0                           |                                  | 12.57/0                  | 11.22/0                  |                            | 2.5170               | 2.3170               |                       |                            | 2-1.10/0                   |                           | 100.0070                                 | 100.0070                                 |                                  |  |