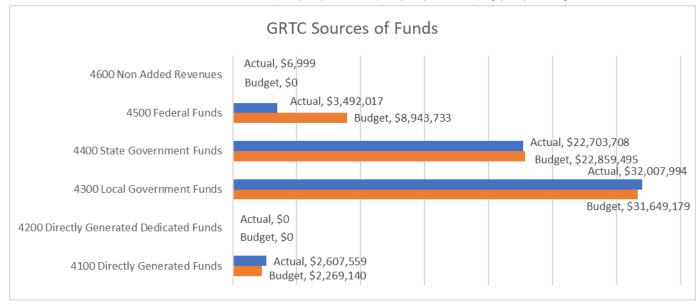

# GRTC Transit System Source of Funds Year to Date May 31, 2023

|                                                 |    | Mor          | nth F | nded May 31, 2 | <b>2023</b> |               |    | Year to Date May 31, 2023 |    |               |    |                |  |
|-------------------------------------------------|----|--------------|-------|----------------|-------------|---------------|----|---------------------------|----|---------------|----|----------------|--|
|                                                 |    |              |       |                | Va          | ariance Fav / |    |                           |    |               | V  | Variance Fav / |  |
|                                                 |    | Actual       |       | Budget         |             | (Unfav)       |    | Actual                    |    | Budget        |    | (Unfav)        |  |
| 4100 Directly Generated Funds                   | \$ | 246,161.08   | \$    | 208,247.15     | \$          | 37,913.93     | \$ | \$ 2,607,558.81           | \$ | 2,269,139.85  | \$ | 338,418.96     |  |
| 4110 Total Passenger Fares                      |    | 111,409.33   |       | 112,409.33     |             | (1,000.00)    |    | 1,226,504.32              |    | 1,236,502.67  |    | (9,998.35)     |  |
| 4120 Park and Ride Parking Revenues             |    | -            |       | -              |             | -             |    | -                         |    | -             |    | - [            |  |
| 4130 Non Public Transportation Revenue          |    | -            |       | -              |             | -             |    | -                         |    | -             |    | -              |  |
| 4140 Auxiliary Transportation Revenue           |    | 38,667.00    |       | 55,416.67      |             | (16,749.67)   |    | 425,337.00                |    | 549,583.33    |    | (124,246.33)   |  |
| 4150 Other Agency Revenues                      |    | 96,084.75    |       | 40,421.15      |             | 55,663.60     |    | 955,717.49                |    | 483,053.85    |    | 472,663.64     |  |
| 4160 Revenues Accrued Through a                 |    |              |       |                |             |               |    |                           |    |               |    | /              |  |
| Purchased Transporation Agreement               |    | -            |       | -              |             | -             |    | -                         |    | -             |    | -              |  |
| 4170 Subsidy from Other Sectors of Operations   |    | -            |       | -              |             | -             |    | -                         |    | -             |    | -              |  |
| 4180 Extraordinary or Special Items             |    | -            |       | -              |             | -             |    | -                         |    | -             |    | -              |  |
| 4190 Total Recoveries                           |    | -            |       | -              |             | -             |    | -                         |    | -             |    | -              |  |
| 4200 Directly Generated Dedicated Funds         |    |              |       |                |             |               |    |                           |    |               |    |                |  |
| 4300 Local Government Funds                     | \$ | 2,917,183.86 | ¢     | 2,877,198.11   | Ś           | 39,985.75     | 4  | \$ 32,007,994.46          | ¢  | 31,649,179.16 | \$ | 358,815.30     |  |
| 4310 General Revenues of the Local Government   | 7  | 2,917,183.86 |       | 2,877,198.11   | Y           | 39,985.75     | 7  | 32,007,994.46             |    | 31,649,179.16 | 7  | 358,815.30     |  |
| 4510 delieldi nevellues of the Local Government |    | 2,317,103.00 |       | 2,8//,130.11   |             | 39,303.73     |    | 32,007,334.40             |    | 31,043,173.10 |    | 336,613.30     |  |
| 4400 State Government Funds                     | \$ | 2,122,129.21 | \$    | 2,078,135.92   | \$          | 43,993.29     | \$ | \$ 22,703,708.28          | \$ | 22,859,495.08 | \$ | (155,786.80)   |  |
| 4410 General Revenues of the State Government   |    | 2,122,129.21 |       | 2,078,135.92   |             | 43,993.29     |    | 22,703,708.28             |    | 22,859,495.08 |    | (155,786.80)   |  |
| 4500 Federal Funds                              | \$ | 845,013.85   | \$    | 896,080.16     | \$          | (51,066.31)   | ¢  | \$ 3,492,016.85           | \$ | 8,943,732.53  | \$ | (5,451,715.68) |  |
| 5307 FTA Urbanized Area Formula Program         |    | 95,122.42    |       | 896,080.16     |             | (800,957.74)  |    | 1,498,790.42              |    | 8,943,732.53  |    | (7,444,942.11) |  |
| 5307 CARES Act Urbanized Area Program Funds     |    | 749,891.43   |       | -              |             | 749,891.43    |    | 1,993,226.43              |    | -             |    | 1,993,226.43   |  |
| 4600 Non Added Revenues                         | \$ | -            | \$    | -              | \$          | -             | \$ | 6,999.00                  | \$ | -             | \$ | 6,999.00       |  |
| 4630 Sales and Disposals of Assets              |    | -            |       | -              |             | -             |    | 6,999.00                  |    | -             |    | 6,999.00       |  |
| Total Sources of Funds                          | \$ | 6,130,488.00 | \$    | 6,059,661.34   | \$          | 70,826.66     | Ś  | \$ 60,818,277.40          | \$ | 65,721,546.62 | \$ | (4,903,269.22) |  |

### GRTC Transit System Year to Date May 31, 2023

| Source of Funds                         | Budget           | Actual           | Over (Under)      | % of<br>Budget |
|-----------------------------------------|------------------|------------------|-------------------|----------------|
| 4100 Directly Generated Funds           | \$ 2,269,139.85  | \$ 2,607,558.81  | \$ 338,418.96     | 14.91%         |
| 4200 Directly Generated Dedicated Funds | -                | -                | -                 | n/a            |
| 4300 Local Government Funds             | 31,649,179.16    | 32,007,994.46    | 358,815.30        | 1.13%          |
| 4400 State Government Funds             | 22,859,495.08    | 22,703,708.28    | (155,786.80)      | -0.68%         |
| 4500 Federal Funds                      | 8,943,732.53     | 3,492,016.85     | (5,451,715.68)    | -60.96%        |
| 4600 Non Added Revenues                 |                  | 6,999.00         | 6,999.00          | n/a            |
|                                         | \$ 65,721,546.62 | \$ 60,818,277.40 | \$ (4,903,269.22) | -7.46%         |