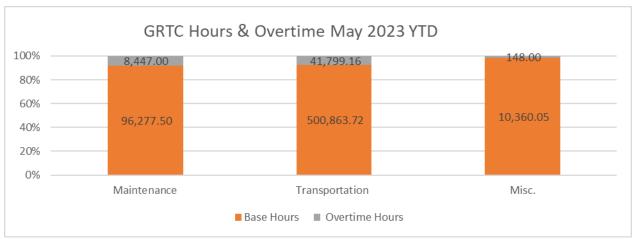

| <br>1.47     | <br>1.35     |
| Total GRTC                             | \$<br>134.84 | \$<br>129.98 |

| GRTC Headcount @ May 31, 2023    | Budget | Actual | (Over) Under | % of Budget   |
|----------------------------------|--------|--------|--------------|---------------|
| Equipment & Facility Maintenance | 71     | 74     | (3)          | 104.23%       |
| Transportation                   | 357    | 330    | 27           | 92.44%        |
| Planning, Scheduling & Marketing | 19     | 17     | 2            | 89.47%        |
| Insurance & Safety               | 9      | 11     | (2)          | 122.22%       |
| General & Administrative         | 53     | 45     | 8            | <u>84.91%</u> |
|                                  | 509    | 477    | 32           | 93.71%        |





#### GRTC Transit System STATEMENT OF INCOME BUDGET VS. ACTUAL

For the Eleven Months Ending May 31, 2023

|                                           |    |           |    |             |    |             |         |    |            |               |      |             |         | FY 2023          |
|-------------------------------------------|----|-----------|----|-------------|----|-------------|---------|----|------------|---------------|------|-------------|---------|------------------|
|                                           |    |           |    |             |    |             | Fav/    |    |            |               |      |             | Fav/    | Annual           |
|                                           | _  |           | Cu | rrent Month | 1  |             | (Unfa