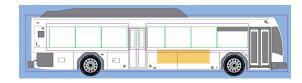

### **King Kong**

Fender to Fender with Window Perf

| 1 Month        | 3 Months       | 6 Months       | 12 Months      |
|----------------|----------------|----------------|----------------|
| \$650.00/month | \$630.00/month | \$615.00/month | \$575.00/month |

Production Cost: \$2250.00/bus