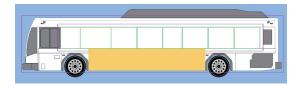

### Half Wrap Bus Wrap

Complete Side (No rear or Front)

| 1 Month         | 3 Months        | 6 Months        | 12 Months       |
|-----------------|-----------------|-----------------|-----------------|
| \$1500.00/month | \$1450.00/month | \$1400.00/month | \$1300.00/month |
|                 |                 |                 |                 |

Production Cost: \$4,000.00/bus