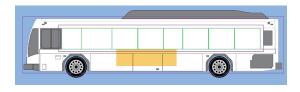

### **King Kong**

Fender to Fender with Window Perf

| 1 Month        | 3 Months       | 6 Months       | 12 Months      |
|----------------|----------------|----------------|----------------|
| \$650.00/month | \$630.00/month | \$615.00/month | \$575.00/month |

Production Cost: \$2250.00/bus