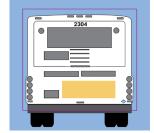

#### Rear

58" W x 21" H

| 1 Month                      | 3 Months       | 6 Months       | 12 Months      |
|------------------------------|----------------|----------------|----------------|
| \$230.00/month               | \$210.00/month | \$200.00/month | \$175.00/month |
| Production Cost: \$85.00/bus |                |                |                |