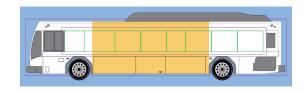

## **Full Wrap Bus Wrap**

All sides of the vehicle excluding the roof

| 1 Month         | 3 Months        | 6 Months        | 12 Months       |
|-----------------|-----------------|-----------------|-----------------|
| \$3000.00/month | \$2750.00/month | \$2600.00/month | \$2350.00/month |

Production Cost: \$8,000.00/bus