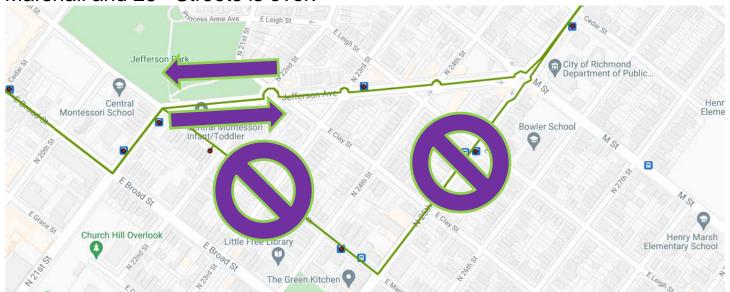

## **Route 7A/B Detour Over**

Buses using Jefferson Ave. in both directions again.

WHEN: Effective June 15, 2021.

**WHAT:** The detour for eastbound 7A/B buses off Jefferson Ave. to use Marshall and 25<sup>th</sup> Streets is over.

**IMPACT:** Eastbound 7A/B buses can use Jefferson Ave. again.

**Route 7A/B Eastbound:** Buses on 21<sup>st</sup> St. can proceed onto Jefferson Ave., turn left on 21<sup>st</sup> St. and continue regular routing.

Eastbound buses no longer serve these bus stops: #1659 (Marshall & 22<sup>nd</sup>), #1661 (Marshall & 24<sup>th</sup>), #99 (25<sup>th</sup> & Leigh).

A temporary bucket stop is open at Eastbound 23<sup>rd</sup> & Jefferson, and bus stop #98 25<sup>th</sup> & Cedar is open.