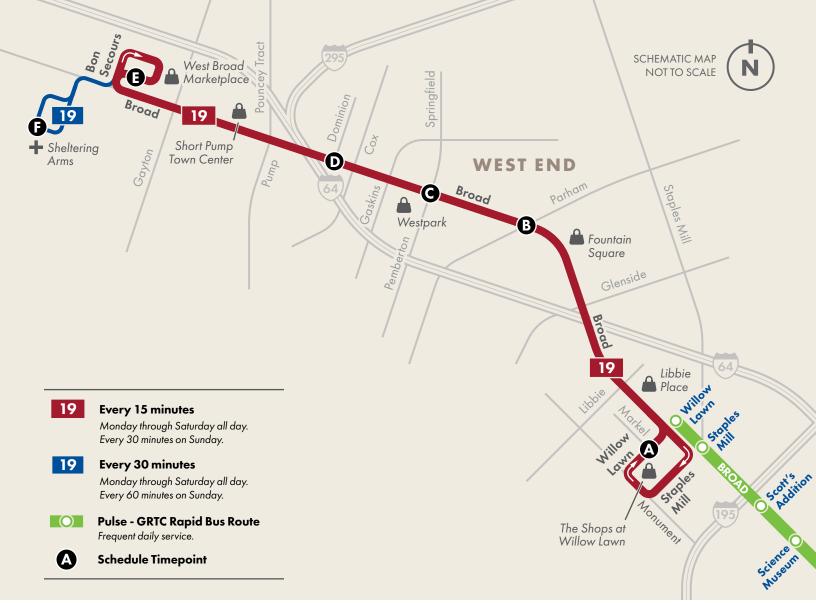

# **HOW TO READ ROUTE SCHEDULES**

- 1 Find the schedule for the day and direction you wish to travel.
- (2) Timepoints in the schedule match locations on the map. Find timepoints near the start and end of your trip; your nearest bus
- stop may be between timepoints.
- (3) Read down the columns to see when trips serve each timepoint. **BOLD** numerals indicate **PM** times.

Times shown are approximate. Traffic and weather may cause actual times to vary. Please allow ample time to complete your trip.