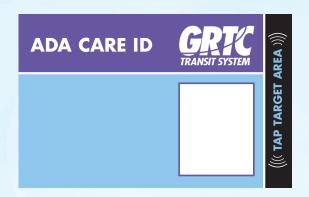

# WELCOME TO YOUR ADA CARE ID!

Your new ADA CARE ID is smart and reloadable.

You can load value onto your ADA CARE ID online or on the vehicle by using new smart outlet store CARE PASSES.

### IF YOU HAVE VALUE STORED ON YOUR CARD ALREADY

Tap your ADA CARE ID on the smart reader target area. You're done! The screen will display fare deducted and your remaining balance on your ADA CARE ID.

#### IF YOU NEED TO LOAD VALUE FROM A CARE PASS

Wait for the driver to prepare the validator. Screen, light and audio prompts will assist you through the transaction. Tap the ADA CARE ID on the smart reader target area. You can load multiple CARE PASSES tapping each one at a time. Tap your ADA CARE ID again to complete loading your CARE PASS value.