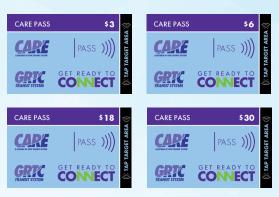

# WELCOME TO YOUR ADA CARE ID!

Your new ADA CARE ID is smart and reloadable.

You can load value onto your ADA CARE ID online or on the vehicle by using new smart outlet store CARE PASSES.

#### IF YOU NEED TO LOAD VALUE FROM A CARE PASS

Wait for the driver to prepare the validator. Screen, light and audio prompts will assist you through the transaction. Tap the ADA CARE ID on the smart reader target area. You can load multiple CARE PASSES tapping each one at a time. Tap your ADA CARE ID again to complete loading your CARE PASS value.