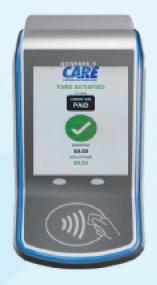

### IF YOU HAVE VALUE STORED ON YOUR CARD ALREADY

Tap your ADA CARE ID on the smart reader target area. You're done! The screen will display fare deducted and your remaining balance on your ADA CARE ID.

## **TIPS**

- You can ask the driver to check the remaining balance on either your ADA CARE ID or a CARE PASS. When prompted, tap the smart reader target area to see value.
- Accidentally tap twice and overpay? Notify your driver and they will alert Dispatch, then you
  contact CARE Customer Service to initiate a refund.
- Please use your remaining old CARE tickets and ticket books by December 31, 2019!