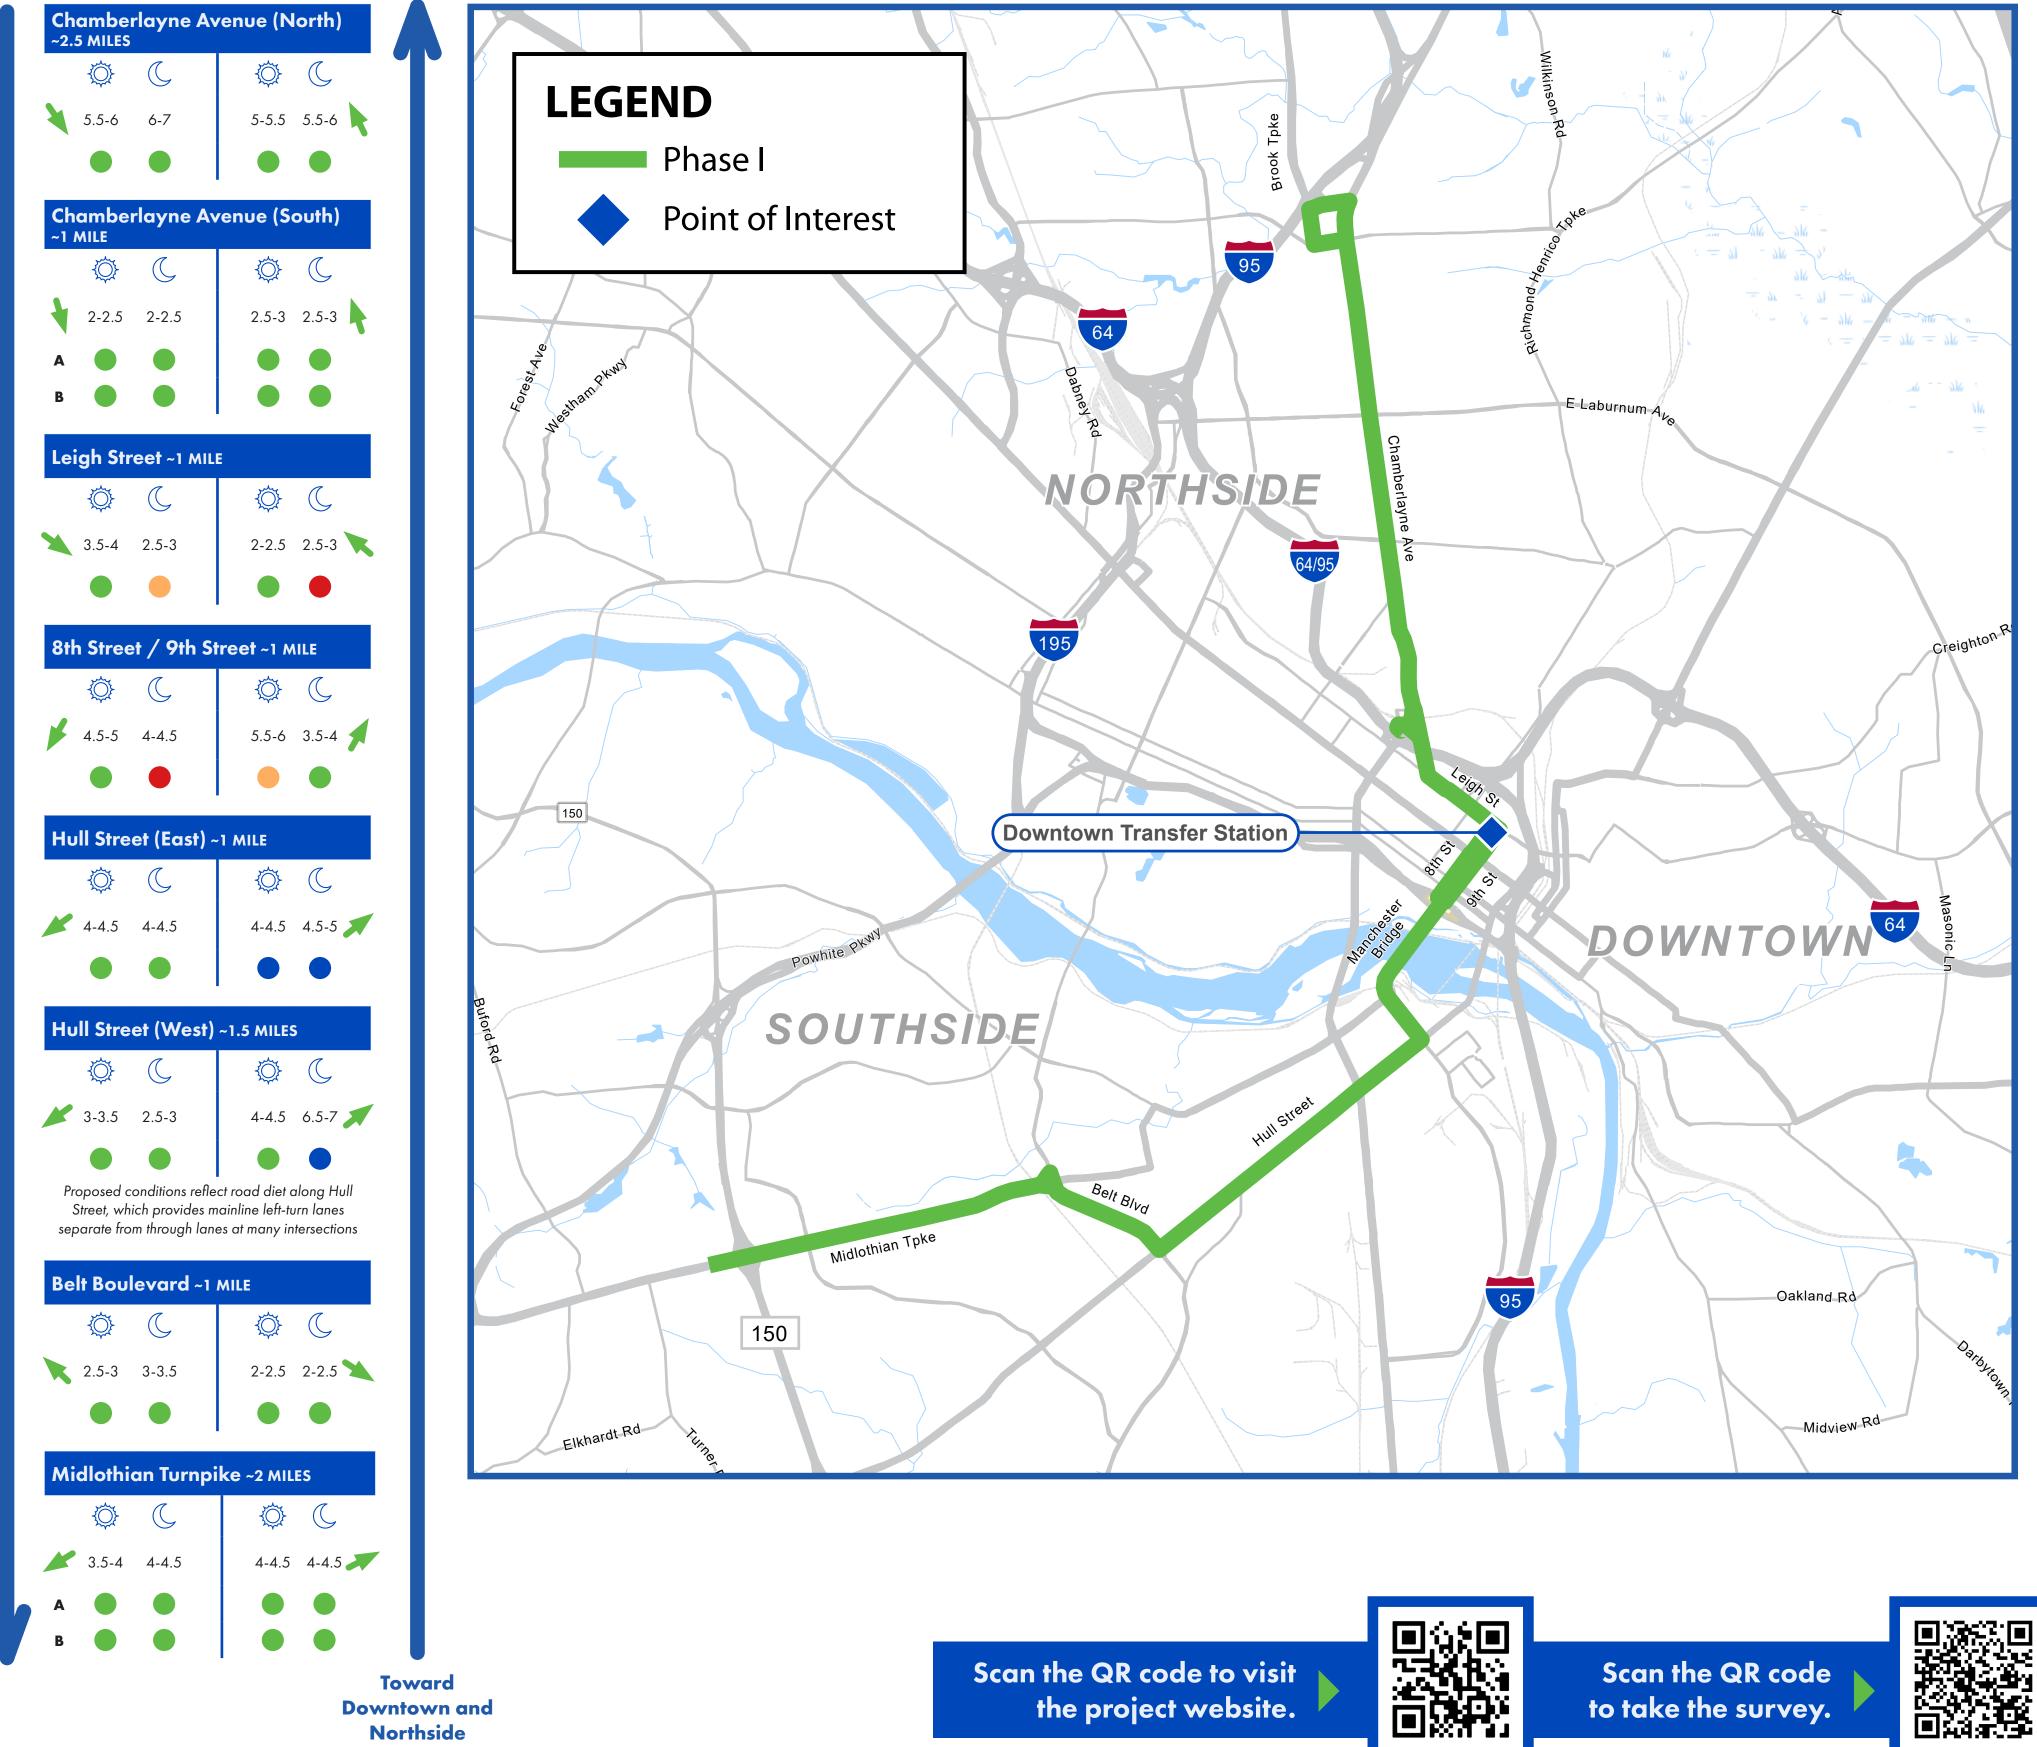

## **GRTC Pulse North-South Pulse BRT**

**Travel Time Legend\*** 

**Existing Conditions** 

**Direction of Travel** 

AM PM Approximate Travel Time (Minutes, Provided as a Range)

## **Proposed Conditions**

AM | PM Travel Time Comparison (see legend below)

1-2 Minute Decrease in Travel Time

1-2 Minute Increase in Travel Time

A: Curbside Dedicated Bus Lanes **B:** Median Dedicated Bus Lanes

\*Travel time information presented is estimated using SimTraffic software. Travel times are representative of general-purpose vehicles only. Where dedicated bus lanes are present, bus travel times are expected to improve.

## Toward **Downtown and Southside**