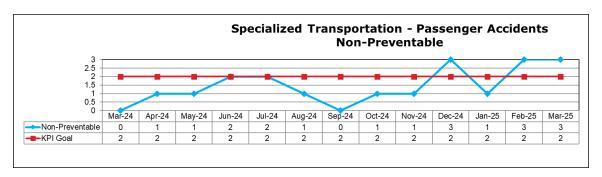

n, committed an error, or failed to react to the errors of others.

<u>Preventable Traffic Incident</u>: A motor vehicle collision in which the Operator did not do everything reasonable to avoid a collision, committed an error, or failed to react to the errors of others.

<u>Verbal Assault</u>: – Any assault involving a verbal exchange with harmful and/or threatening content towards an operator or between riders and in which supervision and /or police are requested/required to respond.

<u>VRM/Vehicle Revenue Miles</u>: The number of miles traveled by transit vehicles in revenue service.

# Fixed Route - Traffic Accident Data





# Fixed Route - Passenger Accident Data





# Specialized Transportation - Traffic Accident Data





# Specialized Transportation - Passenger Accident Data





# Microtransit - Traffic Accident Data





# Microtransit - Passenger Accident Data





# Fixed Route – Traffic Accidents per 100,000 Miles





# Fixed Route - Passenger Accidents per 100,000 Mile







**Staff Report:** Maintenance Performance

## **CURRENT STATUS**

GRTC maintains a bus fleet of 142 vehicles for our fixed route service and 88 vans for our paratransit service.







## PREVENTIVE MAINTENANCE

Preventive Maintenance for the month of March was 100% with a goal of 80%. For the month of March, 9.6% of the fleet was down for service repairs with a spare ratio of 20%.







## **CURRENT STAFFING LEVELS**

Mechanics Vacancies – 0 General Utilities Vacancies – 0

We continue to train all new employees to optimize our workflow. We continue to clean and disinfect the entire