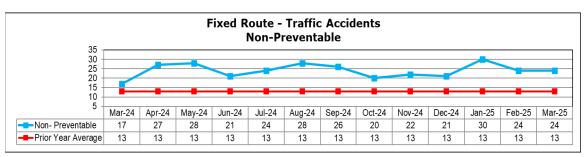

Fixed Route Traffic Incidents – Trend Report

| <u>Traffic Incidents</u> | March | April | Мау | əunç | July | August | September | October | November | December | January | February | March |
|--------------------------|-------|-------|-----|------|------|--------|-----------|---------|----------|----------|---------|----------|-------|
| Passenger Incident       | 13    | 9     | 10  | 11   | 15   | 17     | 17        | 17      | 19       | 14       | 26      | 9        | 16    |
| Pedestrian               | 0     | 0     | 0   | 0    | 0    | 0      | 0         | 1       | 0        | 0        | 0       | 0        | 1     |
| Bicycle                  | 0     | 0     | 0   | 0    | 1    | 0      | 0         | 0       | 0        | 0        | 0       | 0        | 0     |
| Vehicle Rear End         | 2     | 3     | 3   | 3    | 2    | 1      | 1         | 2       | 6        | 2        | 2       | 1        | 1     |
| Fixed Objects            | 8     | 7     | 9   | 6    | 13   | 9      | 13        | 11      | 9        | 16       | 15      | 18       | 9     |
| Improper Turning         | 3     | 3     | 2   | 3    | 7    | 4      | 3         | 2       | 2        | 3        | 6       | 5        | 4     |
| Company Vehicle          | 3     | 6     | 2   | 1    | 4    | 1      | 2         | 4       | 2        | 0        | 4       | 2        | 2     |
| Bus Rear End Vehicle     | 1     | 1     | 1   | 0    | 0    | 1      | 1         | 1       | 0        | 0        | 3       | 2        | 0     |
| Bus Hit Parked Vehicle   | 6     | 3     | 2   | 5    | 3    | 5      | 2         | 1       | 0        | 3        | 3       | 1        | 3     |
| Total                    | 36    | 32    | 29  | 29   | 49   | 38     | 39        | 39      | 38       | 38       | 59      | 38       | 36    |