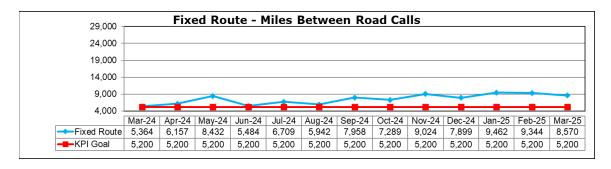

operator or between riders and in which supervision and /or police are requested/required to respond.

<u>VRM/Vehicle Revenue Miles</u>: The number of miles traveled by transit vehicles in revenue service.

# Fixed Route - Traffic Accident Data





# Fixed Route - Passenger Accident Data





# Specialized Transportation - Traffic Accident Data





# Specialized Transportation - Passenger Accident Data





# Microtransit - Traffic Accident Data





# Microtransit - Passenger Accident Data





# Fixed Route – Traffic Accidents per 100,000 Miles





# Fixed Route - Passenger Accidents per 100,000 Mile







**Staff Report:** Maintenance Performance

## **CURRENT STATUS**

GRTC maintains a bus fleet of 142 vehicles for our fixed route service and 88 vans for our paratransit service.







## PREVENTIVE MAINTENANCE

Preventive Maintenance for the month of March was 100% with a goal of 80%. For the month of March, 9.6% of the fleet was down for service repairs with a spare ratio of 20%.







## **CURRENT STAFFING LEVELS**

Mechanics Vacancies – 0 General Utilities Vacancies – 0

We continue to train all new employees to optimize our workflow. We continue to clean and disinfect the entire fleet daily and clean and power wash the bus shelters, bus stops and BRT platforms.



**Staff Report:** Fixed Route, Microtransit, and Specialized Transportation - Rider Comments

# **FIXED ROUTE REPORT**

| Complaint                      | Verified | Non-<br>Verified | Questionable | Beyond<br>GRTC<br>Control | Under<br>Investigation | Total |
|--------------------------------|-----