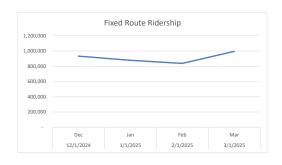

#### GRTC TRANSIT SYSTEM MONTHLY RIDERSHIP REPORT March 2025

|                                         | (March 2025)    | (February 2025)              | МоМ%    | (March 2024            | YoY %<br>) (FY2024) | (March 2023) | YoY %<br>(FY2023) |
|-----------------------------------------|-----------------|------------------------------|---------|------------------------|---------------------|--------------|-------------------|
| Fixed Route                             |                 |                              |         |                        |                     |              |                   |
| Local-Fixed Route                       | 812,735         | 684,175                      | 18.79%  | 763,369                | 6.47%               | 673,715      | 20.63%            |
| - Richmond (fixed)                      | 648,560         | 544,386                      | 19.14%  | 626,242                | 3.56%               | 558,901      | 16.04%            |
| -Henrico (fixed)                        | 164,175         | 139,789                      | 17.44%  | 137,128                | 19.72%              | 114,814      | 42.99%            |
| Local-Pulse                             | 174,679         | 147,224                      | 18.65%  | 159,765                | 9.33%               | 149,820      | 16.59%            |
| Express Routes (total)                  | 7,189           | 5,463                        | 31.60%  | 8,234                  | -12.69%             | 8,295        | -13.33%           |
| Total Fixed Route                       | 994,603         | 836,862                      | 18.85%  | 931,369                | 6.79%               | 831,830      | 19.57%            |
| Specialized Transportation              |                 |                              |         |                        |                     |              |                   |
| CARE/CARE Plus                          | 24,035          | 19,838                       | 21.16%  | 20,852                 | 15.26%              | 21,095       | 13.94%            |
| CARE On-Demand                          | **unavailable** | 3,317                        | #VALUE! | 3,887                  | #VALUE!             | 4,658        | #VALUE            |
| Total Specialized                       | 24,035          | 23,155                       | 3.80%   | 24,739                 | -2.85%              | 25,753       | -6.67%            |
| Microtransit                            |                 |                              |         |                        |                     |              |                   |
| Total Microtransit                      | 7,583           | 7,515                        | 0.90%   | 2,564                  | 195.75%             |              |                   |
| TOTAL Fixed Route, Specialized, & Micro | 1,026,221       | 867,532                      | 18.29%  | 958,672                | 7.05%               | 857,583      | 19.66%            |
|                                         |                 | 2024 FYTD<br>(July '23 - Mar | YoY %'  | 2023 FYTE<br>(July '22 |                     |              |                   |