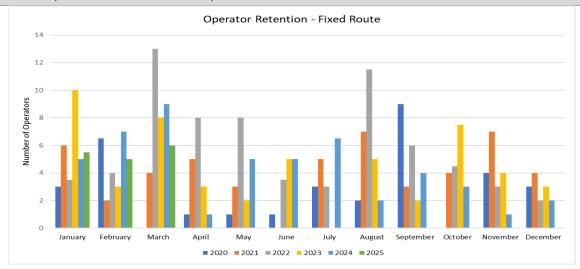

## Annual Operator Turnover Ratio (Fixed Route and Microtransit)

## Operator Retention (Fixed Route and Microtransit)

Staff Report: Safety and Security Performance