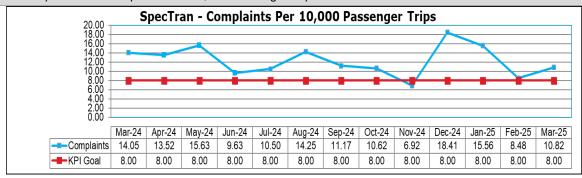

|  |  |  |  |  |  |  |  |  |



Item Title: Operational Performance

# **UPDATES:**

Mr. Hernandez will provide highlights for the Operational Performance for the month of March. The following Departments will be included: Transportation, Risk Management, Maintenance, and Customer Service.



Item Title: Operating Performance

## **HIGHLIGHTS:**

The current staffing is 322 full-time fixed-route (FR) operators and 27 part-time FR operators with 15 FR operators in training. This is a net loss of six full-time FR operators, a gain of two part-time FR operators, and a gain of seven trainees.

## **CURRENT STATUS:**



#### Specialized Transportation - No Shows



#### Specialized Transportation - On-Time Performance



#### Specialized Transportation - Complaints Per 10,000 Passenger Trips



#### Operators - Full Time Equivalents (Microtransit)







## Annual Operator Turnover Ratio (Fixed Route and Microtransit)









## Operator Retention (Fixed Route and Microtransit)











Staff Report: Safety and Security Performance

# **CURRENT STATUS:**

<u>Performance Indicator</u> <u>Agency Averages</u> <u>March (GRTC)</u> Miles Between Total NTD Defined Events 11,540 9,743

NTD Defined Event Rate Per 1,000,000 miles 3.5 3.2

(Averages taken from other agencies with similar amount of annual VRM to GRTC)

Fixed Route Traffic Incidents – Trend Report

| <u>Traffic Incidents</u> | March | April | Мау | əunç | July | August | September | October | November | December | January | February | March |
|--------------------------|-------|-------|-----|------|------|--------|------