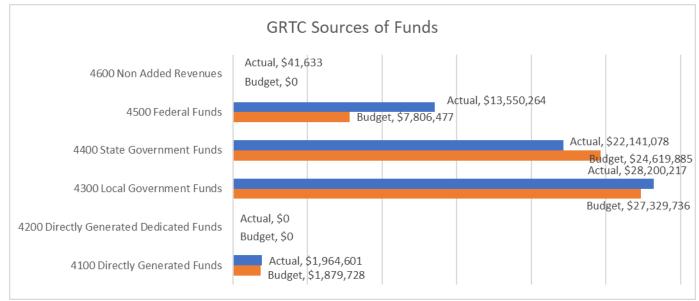

# GRTC Transit System Source of Funds Year to Date February 28, 2025

|                                               | Month               | n End | ed February 28 | 3, 202 | 25            |   | Year to Date February 28, 2025 |    |               |    |                |  |
|-----------------------------------------------|---------------------|-------|----------------|--------|---------------|---|--------------------------------|----|---------------|----|----------------|--|
|                                               |                     |       |                | ٧      | ariance Fav / |   |                                |    |               | ٧  | ariance Fav /  |  |
|                                               | Actual              |       | Budget         |        | (Unfav)       |   | Actual                         |    | Budget        |    | (Unfav)        |  |
| 4100 Directly Generated Funds                 | \$<br>388,093.15    | \$    | 248,938.10     | \$     | 139,155.05    | Ş | 1,964,601.15                   | \$ | 1,879,728.41  | \$ | 84,872.74      |  |
| 4110 Total Passenger Fares                    | 100,000.00          |       | 100,000.00     |        | -             |   | 800,000.00                     |    | 800,000.00    |    | -              |  |
| 4120 Park and Ride Parking Revenues           | -                   |       | -              |        | -             |   | -                              |    | -             |    | -              |  |
| 4130 Non Public Transportation Revenue        | -                   |       | -              |        | -             |   | 37,650.00                      |    | -             |    | 37,650.00      |  |
| 4140 Auxiliary Transportation Revenue         | 179,465.00          |       | 70,000.00      |        | 109,465.00    |   | 196,070.00                     |    | 310,000.00    |    | (113,930.00)   |  |
| 4150 Other Agency Revenues                    | 108,628.15          |       | 78,938.10      |        | 29,690.05     |   | 930,881.15                     |    | 769,728.41    |    | 161,152.74     |  |
| 4160 Revenues Accrued Through a               |                     |       |                |        |               |   |                                |    |               |    |                |  |
| Purchased Transportation Agreement            | -                   |       | -              |        | -             |   | -                              |    | -             |    | -              |  |
| 4170 Subsidy from Other Sectors of Operations | -                   |       | -              |        | -             |   | -                              |    | -             |    | -              |  |
| 4180 Extraordinary or Special Items           | -                   |       | -              |        | -             |   | -                              |    | -             |    | -              |  |
| 4190 Total Recoveries                         | -                   |       | -              |        | -             |   | -                              |    | -             |    | -              |  |
| 4200 Directly Generated Dedicated Funds       |                     |       |                |        |               |   |                                |    |               |    |                |  |
|                                               |                     |       |                |        |               |   |                                |    |               |    |                |  |
| 4300 Local Government Funds                   | \$<br>3,679,900.61  | \$    | 3,292,328.76   | \$     | 387,571.85    | 5 | 28,200,217.45                  | \$ | 27,329,736.08 | \$ | 870,481.37     |  |
| 4310 General Revenues of the Local Government | 3,679,900.61        |       | 3,292,328.76   |        | 387,571.85    |   | 28,200,217.45                  |    | 27,329,736.08 |    | 870,481.37     |  |
| 4400 State Government Funds                   | \$<br>2,677,488.66  | \$    | 3,337,908.90   | \$     | (660,420.24)  | Ş | 22,141,078.09                  | \$ | 24,619,885.14 | \$ | (2,478,807.05) |  |
| 4410 General Revenues of the State Government | 2,677,488.66        |       | 3,337,908.90   |        | (660,420.24)  |   | 22,141,078.09                  |    | 24,619,885.14 |    | (2,478,807.05) |  |
| 4500 Federal Funds                            | \$<br>4,185,988.32  | \$    | 416,264.19     | \$     | 3,769,724.13  | Ş | 13,550,263.72                  | \$ | 7,806,477.33  | \$ | 5,743,786.39   |  |
| 5307 FTA Urbanized Area Formula Program       | 786,267.00          |       | 400,977.30     |        | 385,289.70    |   | 6,261,223.29                   |    | 7,521,070.71  |    | (1,259,847.42) |  |
| 5307 CARES Act Urbanized Area Program Funds   | 3,399,721.32        |       | 15,286.89      |        | 3,384,434.43  |   | 7,289,040.43                   |    | 285,406.62    |    | 7,003,633.81   |  |
| 4600 Non Added Revenues                       | \$<br>-             | \$    | -              | \$     | -             | 5 | 41,632.76                      | \$ | -             | \$ | 41,632.76      |  |
| 4630 Sales and Disposals of Assets            | -                   |       | -              |        | -             |   | 41,632.76                      |    | -             |    | 41,632.76      |  |
| Total Sources of Funds                        | \$<br>10,931,470.74 | \$    | 7,295,439.95   | \$     | 3,636,030.79  | Ş | 65,897,793.17                  | \$ | 61,635,826.96 | \$ | 4,261,966.21   |  |

### GRTC Transit System Year to Date February 28, 2025

| Source of Funds                         | Budget           | Actual           | Over (Under)    | % of<br>Budget |
|-----------------------------------------|------------------|------------------|-----------------|----------------|
| 4100 Directly Generated Funds           | \$ 1,879,728.41  | \$ 1,964,601.15  | \$ 84,872.74    | 4.52%          |
| 4200 Directly Generated Dedicated Funds | -                | -                | -               | n/a            |
| 4300 Local Government Funds             | 27,329,736.08    | 28,200,217.45    | 870,481.37      | 3.19%          |
| 4400 State Government Funds             | 24,619,885.14    | 22,141,078.09    | (2,478,807.05)  | -10.07%        |
| 4500 Federal Funds                      | 7,806,477.33     | 13,550,263.72    | 5,743,786.39    | 73.58%         |
| 4600 Non Added Revenues                 |                  | 41,632.76        | 41,632.76       | n/a            |
|                                         | \$ 61,635,826.96 | \$ 65,897,793.17 | \$ 4,261,966.21 | 6.91%          |

Revenues are favorable versus budget by \$4.262M or 6.91% as a result of:

Favorable Federal Funds \$5.744M due to the use of ARPA funds for qualifying expenses (offsetting the timing of grant funded projects versus budgetary assumptions), and favorable local share match \$0.871M due to the timing of grant funded projects versus budgetary assumptions (offsets budgetary assumption of TRIP Match contribution from GRTC Fund Balance (\$0.693M YTD)), favorable Directly Generated Funds \$84.872k due to favorable interest income offset by unfavorable advertising revenues, offset by unfavorable State Funds (\$2.479M) due to the timing of grant funded projects versus budget.