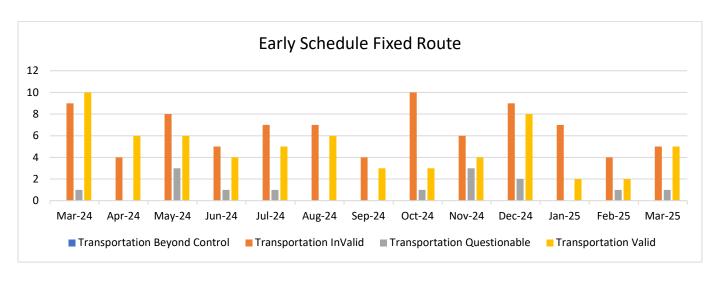

# **FIXED ROUTE REPORT**

| Complaint                      | Verified | Non-<br>Verified | Questionable | Beyond<br>GRTC<br>Control | Under<br>Investigation | Total |
|--------------------------------|----------|------------------|--------------|---------------------------|------------------------|-------|
| Rude Operator                  | 2        | 17               | 9            | 0                         | 0                      | 28    |
| Passed Up Passenger            | 14       | 30               | 12           | 1                         | 0                      | 57    |
| No Show                        | 7        | 2                | 2            | 0                         | 0                      | 11    |
| Late Schedule                  | 5        | 4                | 2            | 1                         | 0                      | 12    |
| Improper Operations of Vehicle | 3        | 7                | 3            | 0                         | 0                      | 13    |
| Early Schedule                 | 5        | 5                | 1            | 0                         | 0                      | 11    |
| Planning/Scheduling            | 1        | 0                | 1            | 0                         | 0                      | 2     |
| IT/Mobile App                  | 1        | 0                | 0            | 0                         | 0                      | 1     |
| Other - Miscellaneous          | 6        | 7                | 21           | 4                         | 6                      | 44    |
| Total                          | 44       | 72               | 51           | 6                         | 6                      | 179   |

# **FIXED ROUTE TREND REPORT**

| Complaint                      | March | April | Мау | June | July | August | September | October | November | December | January | February | March |
|--------------------------------|-------|-------|-----|------|------|--------|-----------|---------|----------|----------|---------|----------|-------|
| Rude Operator                  | 3     | 4     | 5   | 4    | 10   | 6      | 3         | 4       | 7        | 6        | 4       | 2        | 2     |
| Passed Up Passenger            | 15    | 14    | 16  | 14   | 14   | 18     | 11        | 16      | 18       | 12       | 5       | 8        | 14    |
| No Show                        | 3     | 3     | 3   | 4    | 3    | 2      | 1         | 1       | 13       | 7        | 3       | 3        | 7     |
| Late Schedule                  | 7     | 6     | 1   | 4    | 2    | 9      | 1         | 3       | 5        | 5        | 3       | 2        | 5     |
| Improper Operations of Vehicle | 5     | 2     | 3   | 6    | 5    | 7      | 0         | 2       | 2        | 2        | 4       | 1        | 3     |
| Early Schedule                 | 10    | 6     | 6   | 4    | 5    | 6      | 3         | 3       | 4        | 8        | 2       | 2        | 5     |
| Planning/Scheduling            | 0     | 0     | 0   | 0    | 0    | 0      | 0         | 10      | 0        | 0        | 0       | 0        | 1     |
| IT/Mobile App                  | 0     | 0     | 0   | 0    | 0    | 0      | 0         | 0       | 0        | 1        | 0       | 1        | 1     |
| Other - Misc.                  | 13    | 11    | 7   | 6    | 0    | 5      | 6         | 11      | 9        | 0        | 4       | 6        | 6     |
| Total                          | 56    | 46    | 41  | 42   | 39   | 53     | 25        | 40      | 58       | 41       | 25      | 25       | 44    |
| Commendations                  | 6     | 6     | 8   | 6    | 7    | 10     | 11        | 9       | 3        | 3        | 6       | 4        | 10    |