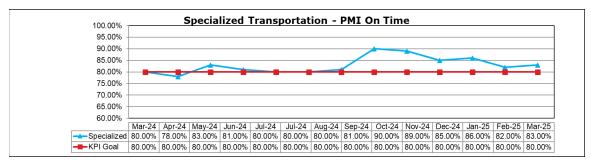

Fixed Route - Traffic Accident Data





# Fixed Route - Passenger Accident Data





# Specialized Transportation - Traffic Accident Data





# Specialized Transportation - Passenger Accident Data





# Microtransit - Traffic Accident Data





# Microtransit - Passenger Accident Data





# Fixed Route – Traffic Accidents per 100,000 Miles





# Fixed Route - Passenger Accidents per 100,000 Mile







**Staff Report:** Maintenance Performance

## **CURRENT STATUS**

GRTC maintains a bus fleet of 142 vehicles for our fixed route service and 88 vans for our paratransit service.







## PREVENTIVE MAINTENANCE

Preventive Maintenance for the month of March was 100% with a goal of 80%. For the month of March, 9.6% of the fleet was down for service repairs with a spare ratio of 20%.







## **CURRENT STAFFING LEVELS**

Mechanics Vacancies – 0 General Utilities Vacancies – 0

We continue to train all new employees to optimize our workflow. We continue to clean and disinfect the entire fleet daily and clean and power wash the bus shelters, bus stops and BRT platforms.



**Staff Report:** Fixed Route, Microtransit, and Specialized Transportation - Rider Comments

# **FIXED ROUTE REPORT**

| Complaint                      | Verified | Non-<br>Verified | Questionable | Beyond<br>GRTC<br>Control | Under<br>Investigation | Total |
|--------------------------------|----------|------------------|--------------|---------------------------|------------------------|-------|
| Rude Operator                  | 2        | 17               | 9            | 0                         |