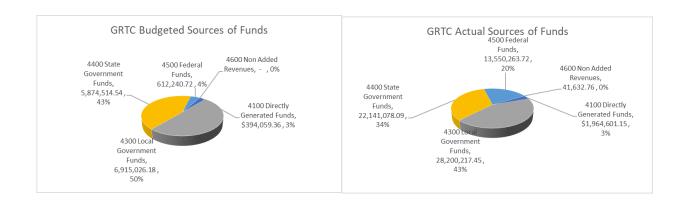

# GRTC Transit System Source of Funds Year to Date February 28, 2025

|                                               | Month               | n End | ed February 28 | 3, 202 | 25            |   | Year to Date February 28, 2025 |    |               |    |                |  |
|-----------------------------------------------|---------------------|-------|----------------|--------|---------------|---|--------------------------------|----|---------------|----|----------------|--|
|                                               |                     |       |                | ٧      | ariance Fav / |   |                                |    |               | ٧  | ariance Fav /  |  |
|                                               | Actual              |       | Budget         |        | (Unfav)       |   | Actual                         |    | Budget        |    | (Unfav)        |  |
| 4100 Directly Generated Funds                 | \$<br>388,093.15    | \$    | 248,938.10     | \$     | 139,155.05    | Ş | 1,964,601.15                   | \$ | 1,879,728.41  | \$ | 84,872.74      |  |
| 4110 Total Passenger Fares                    | 100,000.00          |       | 100,000.00     |        | -             |   | 800,000.00                     |    | 800,000.00    |    | -              |  |
| 4120 Park and Ride Parking Revenues           | -                   |       | -              |        | -             |   | -                              |    | -             |    | -              |  |
| 4130 Non Public Transportation Revenue        | -                   |       | -              |        | -             |   | 37,650.00                      |    | -             |    | 37,650.00      |  |
| 4140 Auxiliary Transportation Revenue         | 179,465.00          |       | 70,000.00      |        | 109,465.00    |   | 196,070.00                     |    | 310,000.00    |    | (113,930.00)   |  |
| 4150 Other Agency Revenues                    | 108,628.15          |       | 78,938.10      |        | 29,690.05     |   | 930,881.15                     |    | 769,728.41    |    | 161,152.74     |  |
| 4160 Revenues Accrued Through a               |                     |       |                |        |               |   |                                |    |               |    |                |  |
| Purchased Transportation Agreement            | -                   |       | -              |        | -             |   | -                              |    | -             |    | -              |  |
| 4170 Subsidy from Other Sectors of Operations | -                   |       | -              |        | -             |   | -                              |    | -             |    | -              |  |
| 4180 Extraordinary or Special Items           | -                   |       | -              |        | -             |   | -                              |    | -             |    | -              |  |
| 4190 Total Recoveries                         | -                   |       | -              |        | -             |   | -                              |    | -             |    | -              |  |
| 4200 Directly Generated Dedicated Funds       |                     |       |                |        |               |   |                                |    |               |    |                |  |
|                                               |                     |       |                |        |               |   |                                |    |               |    |                |  |
| 4300 Local Government Funds                   | \$<br>3,679,900.61  | \$    | 3,292,328.76   | \$     | 387,571.85    | 5 | 28,200,217.45                  | \$ | 27,329,736.08 | \$ | 870,481.37     |  |
| 4310 General Revenues of the Local Government | 3,679,900.61        |       | 3,292,328.76   |        | 387,571.85    |   | 28,200,217.45                  |    | 27,329,736.08 |    | 870,481.37     |  |
| 4400 State Government Funds                   | \$<br>2,677,488.66  | \$    | 3,337,908.90   | \$     | (660,420.24)  | Ş | 22,141,078.09                  | \$ | 24,619,885.14 | \$ | (2,478,807.05) |  |
| 4410 General Revenues of the State Government | 2,677,488.66        |       | 3,337,908.90   |        | (660,420.24)  |   | 22,141,078.09                  |    | 24,619,885.14 |    | (2,478,807.05) |  |
| 4500 Federal Funds                            | \$<br>4,185,988.32  | \$    | 416,264.19     | \$     | 3,769,724.13  | Ş | 13,550,263.72                  | \$ | 7,806,477.33  | \$ | 5,743,786.39   |  |
| 5307 FTA Urbanized Area Formula Program       | 786,267.00          |       | 400,977.30     |        | 385,289.70    |   | 6,261,223.29                   |    | 7,521,070.71  |    | (1,259,847.42) |  |
| 5307 CARES Act Urbanized Area Program Funds   | 3,399,721.32        |       | 15,286.89      |        | 3,384,434.43  |   | 7,289,040.43                   |    | 285,406.62    |    | 7,003,633.81   |  |
| 4600 Non Added Revenues                       | \$<br>-             | \$    | -              | \$     | -             | 5 | 41,632.76                      | \$ | -             | \$ | 41,632.76      |  |
| 4630 Sales and Disposals of Assets            | -                   |       | -              |        | -             |   | 41,632.76                      |    | -             |    | 41,632.76      |  |
| Total Sources of Funds                        | \$<br>10,931,470.74 | \$    | 7,295,439.95   | \$     | 3,636,030.79  | Ş | 65,897,793.17                  | \$ | 61,635,826.96 | \$ | 4,261,966.21   |  |

### GRTC Transit System Year to Date February 28, 2025

| Source of Funds                         | Budget           | Actual           | Over (Under)    | % of<br>Budget |
|-----------------------------------------|------------------|------------------|-----------------|----------------|
| 4100 Directly Generated Funds           | \$ 1,879,728.41  | \$ 1,964,601.15  | \$ 84,872.74    | 4.52%          |
| 4200 Directly Generated Dedicated Funds | -                | -                | -               | n/a            |
| 4300 Local Government Funds             | 27,329,736.08    | 28,200,217.45    | 870,481.37      | 3.19%          |
| 4400 State Government Funds             | 24,619,885.14    | 22,141,078.09    | (2,478,807.05)  | -10.07%        |
| 4500 Federal Funds                      | 7,806,477.33     | 13,550,263.72    | 5,743,786.39    | 73.58%         |
| 4600 Non Added Revenues                 |                  | 41,632.76        | 41,632.76       | n/a            |
|                                         | \$ 61,635,826.96 | \$ 65,897,793.17 | \$ 4,261,966.21 | 6.91%          |

Revenues are favorable versus budget by \$4.262M or 6.91% as a result of:

Favorable Federal Funds \$5.744M due to the use of ARPA funds for qualifying expenses (offsetting the timing of grant funded projects versus budgetary assumptions), and favorable local share match \$0.871M due to the timing of grant funded projects versus budgetary assumptions (offsets budgetary assumption of TRIP Match contribution from GRTC Fund Balance (\$0.693M YTD)), favorable Directly Generated Funds \$84.872k due to favorable interest income offset by unfavorable advertising revenues, offset by unfavorable State Funds (\$2.479M) due to the timing of grant funded projects versus budget.