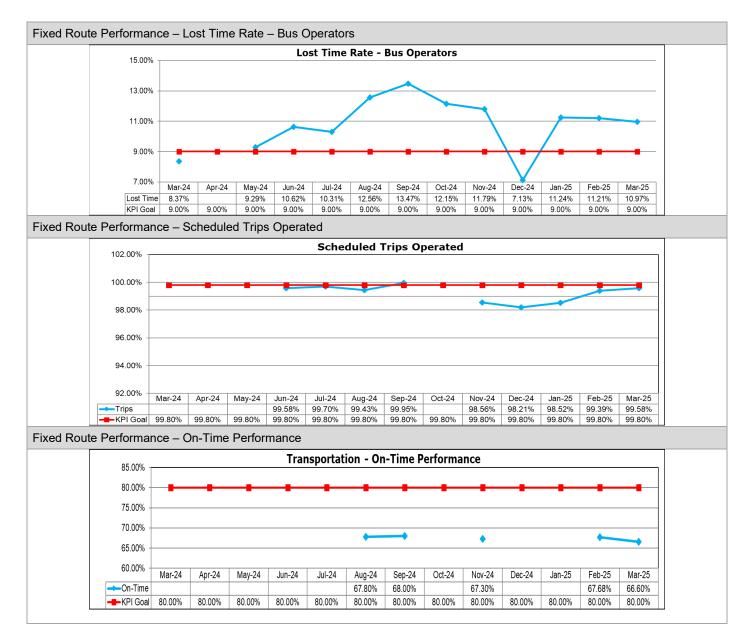

Item Title: Operational Performance

# **UPDATES:**

Mr. Hernandez will provide highlights for the Operational Performance for the month of March. The following Departments will be included: Transportation, Risk Management, Maintenance, and Customer Service.

Item Title: Operating Performance

## **HIGHLIGHTS:**

The current staffing is 322 full-time fixed-route (FR) operators and 27 part-time FR operators with 15 FR operators in training. This is a net loss of six full-time FR operators, a gain of two part-time FR operators, and a gain of seven trainees.

## **CURRENT STATUS:**