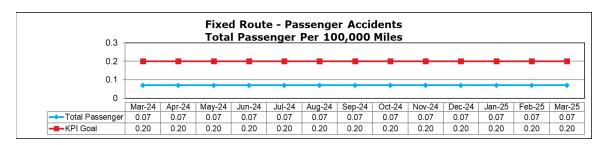

# Fixed Route - Passenger Accidents per 100,000 Mile

**Staff Report:** Maintenance Performance