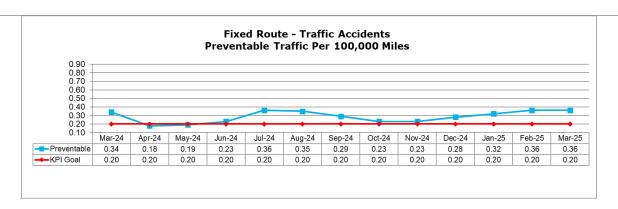

# Fixed Route – Traffic Accidents per 100,000 Miles

<u>Preventable Traffic Incident</u>: A motor vehicle collision in which the Operator did not do everything reasonable to avoid a collision, committed an error, or failed to react to the errors of others.