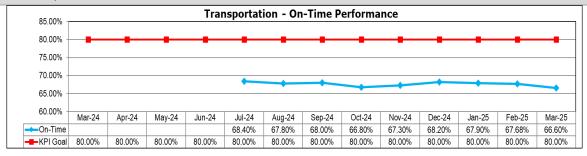

| Date |  |  |  |  |  |  |  |  |  |



Item Title: Operational Performance

# **UPDATES:**

Mr. Hernandez will provide highlights for the Operational Performance for the month of March. The following Departments will be included: Transportation, Risk Management, Maintenance, and Customer Service.



Item Title: Operating Performance

## **HIGHLIGHTS:**

The current staffing is 322 full-time fixed-route (FR) operators and 27 part-time FR operators with 15 FR operators in training. This is a net loss of six full-time FR operators, a gain of two part-time FR operators, and a gain of seven trainees.

## **CURRENT STATUS:**



#### Specialized Transportation - No Shows



#### Specialized Transportation - On-Time Performance



#### Specialized Transportation - Complaints Per 10,000 Passenger Trips



#### Operators - Full Time Equivalents (Microtransit)







## Annual Operator Turnover Ratio (Fixed Route and Microtransit)









## Operator Retention (Fixed Route and Microtransit)











Staff Report: Safety and Security Performance

# **CURRENT STATUS:**

<u>Performance Indicator</u> <u>Agency Averages</u> <u>March (GRTC)</u> Miles Between Total NTD Defined Events 11,540 9,743

NTD Defined Event Rate Per 1,000,000 miles 3.5 3.2

(Averages taken from other agencies with similar amount of annual VRM to GRTC)

Fixed Route Traffic Incidents – Trend Report

| <u>Traffic Incidents</u> | March | April | Мау | əunç | July | August | September | October | November | December | January | February | March |
|---