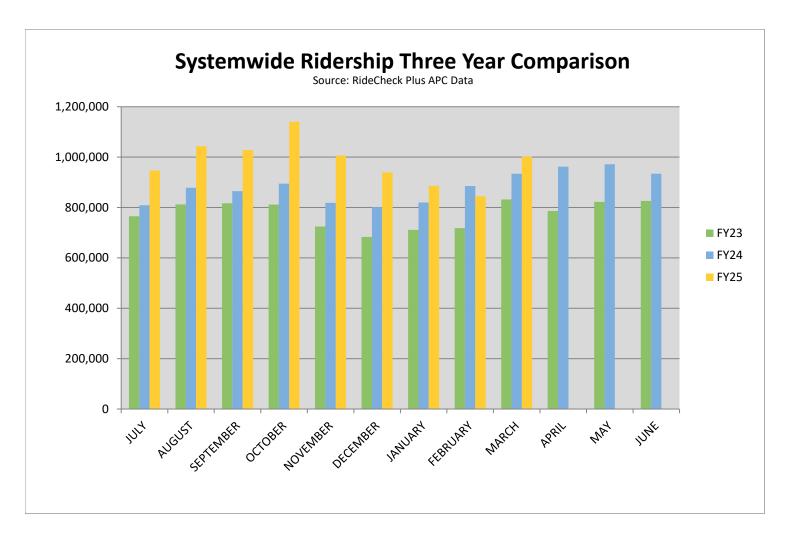

#### GRTC TRANSIT SYSTEM MONTHLY RIDERSHIP REPORT March 2025

|                                         | (March 2025)    | (February 2025)              | МоМ%    | (March 2024            | YoY %<br>) (FY2024) | (March 2023) | YoY %<br>(FY2023) |
|-----------------------------------------|-----------------|------------------------------|---------|------------------------|---------------------|--------------|-------------------|
| Fixed Route                             |                 |                              |         |                        |                     |              |                   |
| Local-Fixed Route                       | 812,735         | 684,175                      | 18.79%  | 763,369                | 6.47%               | 673,715      | 20.63%            |
| - Richmond (fixed)                      | 648,560         | 544,386                      | 19.14%  | 626,242                | 3.56%               | 558,901      | 16.04%            |
| -Henrico (fixed)                        | 164,175         | 139,789                      | 17.44%  | 137,128                | 19.72%              | 114,814      | 42.99%            |
| Local-Pulse                             | 174,679         | 147,224                      | 18.65%  | 159,765                | 9.33%               | 149,820      | 16.59%            |
| Express Routes (total)                  | 7,189           | 5,463                        | 31.60%  | 8,234                  | -12.69%             | 8,295        | -13.33%           |
| Total Fixed Route                       | 994,603         | 836,862                      | 18.85%  | 931,369                | 6.79%               | 831,830      | 19.57%            |
| Specialized Transportation              |                 |                              |         |                        |                     |              |                   |
| CARE/CARE Plus                          | 24,035          | 19,838                       | 21.16%  | 20,852                 | 15.26%              | 21,095       | 13.94%            |
| CARE On-Demand                          | **unavailable** | 3,317                        | #VALUE! | 3,887                  | #VALUE!             | 4,658        | #VALUE            |
| Total Specialized                       | 24,035          | 23,155                       | 3.80%   | 24,739                 | -2.85%              | 25,753       | -6.67%            |
| Microtransit                            |                 |                              |         |                        |                     |              |                   |
| Total Microtransit                      | 7,583           | 7,515                        | 0.90%   | 2,564                  | 195.75%             |              |                   |
| TOTAL Fixed Route, Specialized, & Micro | 1,026,221       | 867,532                      | 18.29%  | 958,672                | 7.05%               | 857,583      | 19.66%            |
|                                         |                 | 2024 FYTD<br>(July '23 - Mar | YoY %'  | 2023 FYTE<br>(July '22 |                     |              |                   |

| TOTAL Fixed Route, Specialized, & Micro       | 1,020,221 | _                                       | 007,332                              | 10.29 /6           | 930,012                                 | 7.03 /6           |  |  |  |
|-----------------------------------------------|-----------|-----------------------------------------|--------------------------------------|--------------------|-----------------------------------------|-------------------|--|--|--|
| Fixed Route                                   | 2025 FYTD |                                         | 2024 FYTD<br>(July '23 - Mar<br>'24) | YoY %'<br>(FY2024) | 2023 FYTD<br>(July '22 -<br>March '23 ) | YoY %<br>(FY2023) |  |  |  |
| Local- Fixed Route                            | 7,201,910 |                                         | 6,317,947                            | 13.99%             | 5,533,751                               | 30.15%            |  |  |  |
| Local- Pulse                                  | 1,510,358 |                                         | 1,312,265                            | 15.10%             | 1,268,368                               | 19.08%            |  |  |  |
| Express Routes (total)                        | 66,501    |                                         | 68,928                               | -3.52%             | 71,947                                  | 14.20%            |  |  |  |
| Total Fixed Route                             | 8,778,769 |                                         | 7,699,139                            | 14.02%             | 6,874,066                               | 27.71%            |  |  |  |
| Specialized Transportation  CARE/CARE Plus    | 198,053   |                                         | 172,022                              | 15.13%             | 181,625                                 | 9.05%             |  |  |  |
| CARE On-Demand                                | 29,509    |                                         | 32,415                               | -8.96%             | 37,915                                  | -22.17%           |  |  |  |
| Total Specialized                             | 227,562   |                                         | 204,437                              | 11.31%             | 219,540                                 | 3.65%             |  |  |  |
| Microtransit                                  |           |                                         |                                      |                    |                                         |                   |  |  |  |
| Total Microtransit                            | 65,187    |                                         | 6,719                                | 870.19%            |                                         |                   |  |  |  |
|                                               |           | **Microtransit service began 11/17/2023 |                                      |                    |                                         |                   |  |  |  |
| TOTAL FIXED ROUTE, SPECIALIZED & MICROTRANSIT | 9,071,518 |                                         | 7,903,576                            | 14.78%             | 7,093,606                               | 27.88%            |  |  |  |