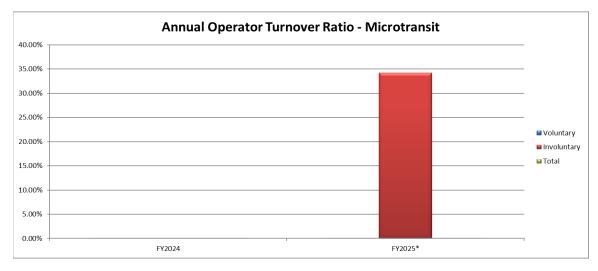

Operational Performance for the month of March. The following Departments will be included: Transportation, Risk Management, Maintenance, and Customer Service.



Item Title: Operating Performance

## **HIGHLIGHTS:**

The current staffing is 322 full-time fixed-route (FR) operators and 27 part-time FR operators with 15 FR operators in training. This is a net loss of six full-time FR operators, a gain of two part-time FR operators, and a gain of seven trainees.

## **CURRENT STATUS:**



#### Specialized Transportation - No Shows



#### Specialized Transportation - On-Time Performance



#### Specialized Transportation - Complaints Per 10,000 Passenger Trips



#### Operators - Full Time Equivalents (Microtransit)







## Annual Operator Turnover Ratio (Fixed Route and Microtransit)









## Operator Retention (Fixed Route and Microtransit)











Staff Report: Safety and Security Performance

# **CURRENT STATUS:**

<u>Performance Indicator</u> <u>Agency Averages</u> <u>March (GRTC)</u> Miles Between Total NTD Defined Events 11,540 9,743

NTD Defined Event Rate Per 1,000,000 miles 3.5 3.2

(Averages taken from other agencies with similar amount of annual VRM to GRTC)

Fixed Route Traffic Incidents – Trend Report

| <u>Traffic Incidents</u> | March | April | Мау | əunç | July | August | September | October | November | December | January | February | March |
|--------------------------|-------|-------|-----|------|------|--------|-----------|---------|----------|----------|---------|----------|-------|
| Passenger Incident       | 13    | 9     | 10  | 11   | 15