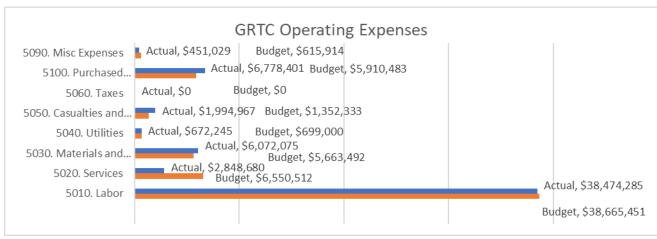

#### **Operating Expenditures**

| Year to date Operating Expenditures lower than budgeted amounts | \$<br>2,165,503.85  |
|-----------------------------------------------------------------|---------------------|
| Year to date Actual Operating Expenditures                      | \$<br>57,291,681.08 |
| Year to Date Budgeted Operating Expenditures                    | \$<br>59,457,184.93 |

Favorable services \$3.702M due timing of planning consulting projects and advertising, favorable labor \$191.166k which is due to lower than budgeted FTEs in General & Administrative functions offset by unfavorable Vehicle Operations labor of (\$0.572M)due to trainee wages and benefits of \$0.620M which is being covered by ARPA funds and slightly favorable utilities \$26.755k, offset by unfavorable insurance premium expense (\$0.643M) due to the booking of the provision for self insured losses, unfavorable materials and supplies (\$408.583k) due to higher than budgeted quantities and cost of parts and purchased transportation (\$0.868M) due to higher demand for GRTC programs (CARE and CARE plus services).