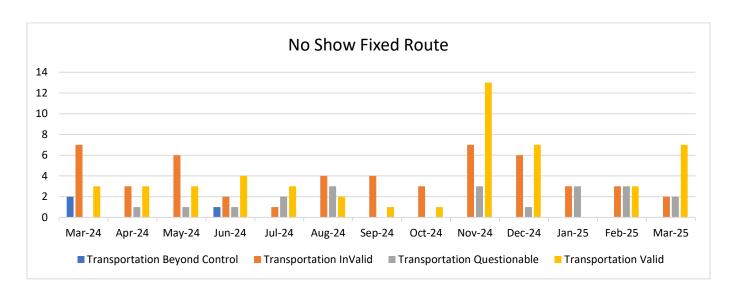

# **FIXED ROUTE REPORT**

| Complaint                      | Verified | Non-<br>Verified | Questionable | Beyond<br>GRTC<br>Control | Under<br>Investigation | Total |
|--------------------------------|----------|------------------|--------------|---------------------------|------------------------|-------|
| Rude Operator                  | 2        | 17               | 9            | 0                         | 0                      | 28    |
| Passed Up Passenger            | 14       | 30               | 12           | 1                         | 0                      | 57    |
| No Show                        | 7        | 2                | 2            | 0                         | 0                      | 11    |
| Late Schedule                  | 5        | 4                | 2            | 1                         | 0                      | 12    |
| Improper Operations of Vehicle | 3        | 7                | 3            | 0                         | 0                      | 13    |
| Early Schedule                 | 5        | 5                | 1            | 0                         | 0                      | 11    |
| Planning/Scheduling            | 1        | 0                | 1            | 0                         | 0                      | 2     |
| IT/Mobile App                  | 1        | 0                | 0            | 0                         | 0                      | 1     |
| Other - Miscellaneous          | 6        | 7                | 21           | 4                         | 6                      | 44    |
| Total                          | 44       | 72               | 51           | 6                         | 6                      | 179   |

# **FIXED ROUTE TREND REPORT**

| Complaint                      | March | April | Мау | June | July | August | September | October | November | December | January | February | March |
|--------------------------------|-------|-------|-----|------|------|--------|-----------|---------|----------|----------|---------|----------|-------|
| Rude Operator                  | 3     | 4     | 5   | 4    | 10   | 6      | 3         | 4       | 7        | 6        | 4       | 2        | 2     |
| Passed Up Passenger            | 15    | 14    | 16  | 14   | 14   | 18     | 11        | 16      | 18       | 12       | 5       | 8        | 14    |
| No Show                        | 3     | 3     | 3   | 4    | 3    | 2      | 1         | 1       | 13       | 7        | 3       | 3        | 7     |
| Late Schedule                  | 7     | 6     | 1   | 4    | 2    | 9      | 1         | 3       | 5        | 5        | 3       | 2        | 5     |
| Improper Operations of Vehicle | 5     | 2     | 3   | 6    | 5    | 7      | 0         | 2       | 2        | 2        | 4       | 1        | 3     |
| Early Schedule                 | 10    | 6     | 6   | 4    | 5    | 6      | 3         | 3       | 4        | 8        | 2       | 2        | 5     |
| Planning/Scheduling            | 0     | 0     | 0   | 0    | 0    | 0      | 0         | 10      | 0        | 0        | 0       | 0        | 1     |
| IT/Mobile App                  | 0     | 0     | 0   | 0    | 0    | 0      | 0         | 0       | 0        | 1        | 0       | 1        | 1     |
| Other - Misc.                  | 13    | 11    | 7   | 6    | 0    | 5      | 6         | 11      | 9        | 0        | 4       | 6        | 6     |
| Total                          | 56    | 46    | 41  | 42   | 39   | 53     | 25        | 40      | 58       | 41       | 25      | 25       | 44    |
| Commendations                  | 6     | 6     | 8   | 6    | 7    | 10     | 11        | 9       | 3        | 3        | 6       | 4        | 10    |