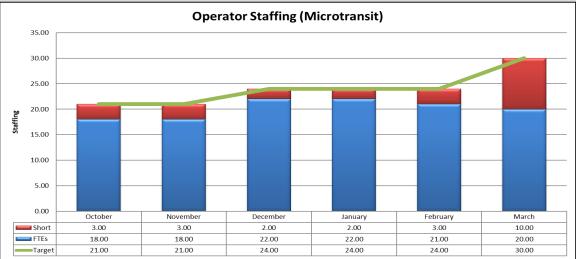

- Microtransit
  - o There were 22 microtransit operators with a goal of 30.
- Safety and Security Department
  - o Fixed Route reportable events decreased overall.
  - o Paratransit had eight reported events; none reported on Microtransit.
  - Public Safety Officer (PSO) presence allows for more immediate medical response.
     Post PSO launch data is higher due to reporting requirements and proactive PSO engagement. Twenty-three incidents were recorded for February.
- Customer Service
  - Complaints were unchanged from January for fixed route.
  - o Specialized complaints were down for February.
  - Microtransit complaints decreased to zero for February
  - Five commendations were received for the entire system.

#### Operators - Full Time Equivalents (Microtransit)