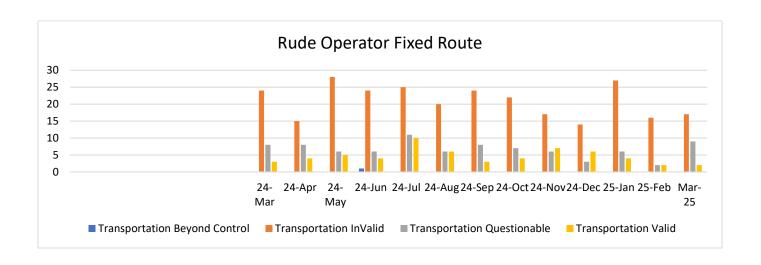

# **FIXED ROUTE REPORT**

| Complaint                      | Verified | Non-<br>Verified | Questionable | Beyond<br>GRTC<br>Control | Under<br>Investigation | Total |
|--------------------------------|----------|------------------|--------------|---------------------------|------------------------|-------|
| Rude Operator                  | 2        | 17               | 9            | 0                         | 0                      | 28    |
| Passed Up Passenger            | 14       | 30               | 12           | 1                         | 0                      | 57    |
| No Show                        | 7        | 2                | 2            | 0                         | 0                      | 11    |
| Late Schedule                  | 5        | 4                | 2            | 1                         | 0                      | 12    |
| Improper Operations of Vehicle | 3        | 7                | 3            | 0                         | 0                      | 13    |
| Early Schedule                 | 5        | 5                | 1            | 0                         | 0                      | 11    |
| Planning/Scheduling            | 1        | 0                | 1            | 0                         | 0                      | 2     |
| IT/Mobile App                  | 1        | 0                | 0            | 0                         | 0                      | 1     |
| Other - Miscellaneous          | 6        | 7                | 21           | 4                         | 6                      | 44    |
| Total                          | 44       | 72               | 51           | 6                         | 6                      | 179   |

# **FIXED ROUTE TREND REPORT**

| Complaint                      | March | April | Мау | June | July | August | September | October | November | December | January | February | March |
|--------------------------------|-------|-------|-----|------|------|--------|-----------|---------|----------|----------|---------|----------|-------|
| Rude Operator                  | 3     | 4     | 5   | 4    | 10   | 6      | 3         | 4       | 7        | 6        | 4       | 2        | 2     |
| Passed Up Passenger            | 15    | 14    | 16  | 14   | 14   | 18     | 11        | 16      | 18       | 12       | 5       | 8        | 14    |
| No Show                        | 3     | 3     | 3   | 4    | 3    | 2      | 1         | 1       | 13       | 7        | 3       | 3        | 7     |
| Late Schedule                  | 7     | 6     | 1   | 4    | 2    | 9      | 1         | 3       | 5        | 5        | 3       | 2        | 5     |
| Improper Operations of Vehicle | 5     | 2     | 3   | 6    | 5    | 7      | 0         | 2       | 2        | 2        | 4       | 1        | 3     |
| Early Schedule                 | 10    | 6     | 6   | 4    | 5    | 6      | 3         | 3       | 4        | 8        | 2       | 2        | 5     |
| Planning/Scheduling            | 0     | 0     | 0   | 0    | 0    | 0      | 0         | 10      | 0        | 0        | 0       | 0        | 1     |
| IT/Mobile App                  | 0     | 0     | 0   | 0    | 0    | 0      | 0         | 0       | 0        | 1        | 0       | 1        | 1     |
| Other - Misc.                  | 13    | 11    | 7   | 6    | 0    | 5      | 6         | 11      | 9        | 0        | 4       | 6        | 6     |
| Total                          | 56    | 46    | 41  | 42   | 39   | 53     | 25        | 40      | 58       | 41       | 25      | 25       | 44    |
| Commendations                  | 6     | 6     | 8   | 6    | 7    | 10     | 11        | 9       | 3        | 3        | 6       | 4        | 10    |