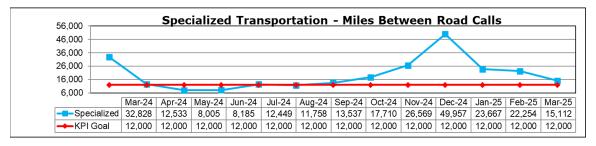

perator or between riders and in which supervision and /or police are requested/required to respond.

<u>VRM/Vehicle Revenue Miles</u>: The number of miles traveled by transit vehicles in revenue service.

# Fixed Route - Traffic Accident Data





# Fixed Route - Passenger Accident Data





# Specialized Transportation - Traffic Accident Data





# Specialized Transportation - Passenger Accident Data





# Microtransit - Traffic Accident Data





# Microtransit - Passenger Accident Data





# Fixed Route – Traffic Accidents per 100,000 Miles





# Fixed Route - Passenger Accidents per 100,000 Mile







**Staff Report:** Maintenance Performance

## **CURRENT STATUS**

GRTC maintains a bus fleet of 142 vehicles for our fixed route service and 88 vans for our paratransit service.







## PREVENTIVE MAINTENANCE

Preventive Maintenance for the month of March was 100% with a goal of 80%. For the month of March, 9.6% of the fleet was down for service repairs with a spare ratio of 20%.







## **CURRENT STAFFING LEVELS**

Mechanics Vacancies – 0 General Utilities Vacancies – 0

We continue to train all new employees to optimize our workflow. We continue to clean and disinfect the entire fleet daily and clean and power wash the bus shelters, bus stops and BRT platforms.



**Staff Report:** Fixed Route, Microtransit, and Specialized Transportation - Rider Comments

# **FIXED ROUTE REPORT**

| Complaint                      | Verified | Non-<br>Verified | Questionable | Beyond<br>GRTC<br>Control | Under<br>Investigation | Total |
|--------------------------------|-------