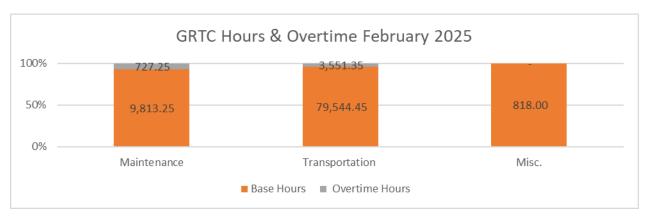

## **HIGHLIGHTS:**

The current staffing is 322 full-time fixed-route (FR) operators and 27 part-time FR operators with 15 FR operators in training. This is a net loss of six full-time FR operators, a gain of two part-time FR operators, and a gain of seven trainees.