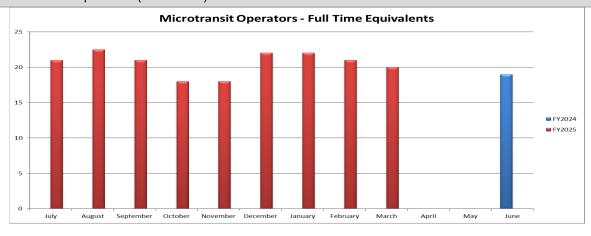

#### Operators - Full Time Equivalents (Microtransit)

- Microtransit
  - o There were 22 microtransit operators with a goal of 30.
- Safety and Security Department
  - o Fixed Route reportable events decreased overall.
  - o Paratransit had eight reported events; none reported on Microtransit.
  - Public Safety Officer (PSO) presence allows for more immediate medical response.
     Post PSO launch data is higher due to reporting requirements and proactive PSO engagement. Twenty-three incidents were recorded for February.
- Customer Service
  - Complaints were unchanged from January for fixed route.
  - o Specialized complaints were down for February.
  - Microtransit complaints decreased to zero for February
  - Five commendations were received for the entire system.