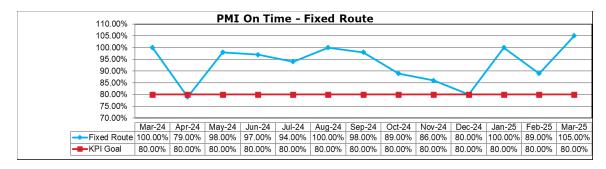

# Fixed Route - Traffic Accident Data





# Fixed Route - Passenger Accident Data





# Specialized Transportation - Traffic Accident Data





# Specialized Transportation - Passenger Accident Data





# Microtransit - Traffic Accident Data





# Microtransit - Passenger Accident Data





# Fixed Route – Traffic Accidents per 100,000 Miles





# Fixed Route - Passenger Accidents per 100,000 Mile







**Staff Report:** Maintenance Performance

## **CURRENT STATUS**

GRTC maintains a bus fleet of 142 vehicles for our fixed route service and 88 vans for our paratransit service.







## PREVENTIVE MAINTENANCE

Preventive Maintenance for the month of March was 100% with a goal of 80%. For the month of March, 9.6% of the fleet was down for service repairs with a spare ratio of 20%.







## **CURRENT STAFFING LEVELS**

Mechanics Vacancies – 0 General Utilities Vacancies – 0

We continue to train all new employees to optimize our workflow. We continue to clean and disinfect the entire fleet daily and clean and power wash the bus shelters, bus stops and BRT platforms.



**Staff Report:** Fixed Route, Microtransit, and Specialized Transportation - Rider Comments

# **FIXED ROUTE REPORT**

| Complaint                      | Verified | Non-<br>Verified | Questionable | Beyond<br>GRTC<br>Control | Under<br>Investigation | Total |
|--------------------------------|----------|------------------|--------------|---------------------------|------------------------|-------|
| Rude Operator                  | 2        | 17               | 9            | 0