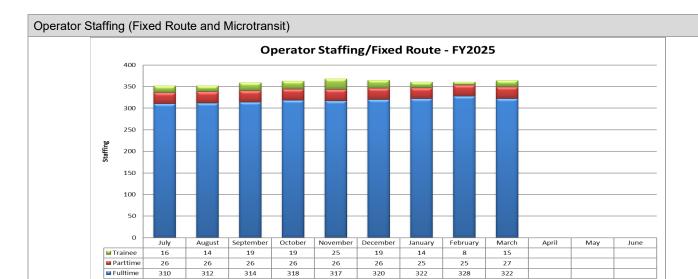

## V. Operations Updates

- A. Operational Performance Mr. Hernandez gave a presentation on Operations and here are a few of the highlights.
  - Transportation
    - o There were 328 full-time Operators and 8 trainees during February 2025.
    - Specialized on-time performance was 87.03% with a goal of 92%.

## **HIGHLIGHTS:**

The current staffing is 322 full-time fixed-route (FR) operators and 27 part-time FR operators with 15 FR operators in training. This is a net loss of six full-time FR operators, a gain of two part-time FR operators, and a gain of seven trainees.