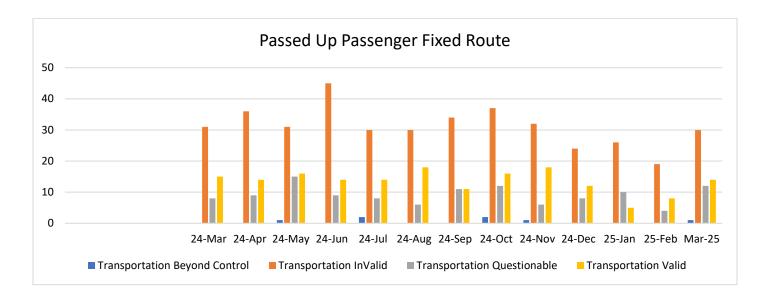

# **FIXED ROUTE REPORT**

| Complaint                      | Verified | Non-<br>Verified | Questionable | Beyond<br>GRTC<br>Control | Under<br>Investigation | Total |
|--------------------------------|----------|------------------|--------------|---------------------------|------------------------|-------|
| Rude Operator                  | 2        | 17               | 9            | 0                         | 0                      | 28    |
| Passed Up Passenger            | 14       | 30               | 12           | 1                         | 0                      | 57    |
| No Show                        | 7        | 2                | 2            | 0                         | 0                      | 11    |
| Late Schedule                  | 5        | 4                | 2            | 1                         | 0                      | 12    |
| Improper Operations of Vehicle | 3        | 7                | 3            | 0                         | 0                      | 13    |
| Early Schedule                 | 5        | 5                | 1            | 0                         | 0                      | 11    |
| Planning/Scheduling            | 1        | 0                | 1            | 0                         | 0                      | 2     |
| IT/Mobile App                  | 1        | 0                | 0            | 0                         | 0                      | 1     |
| Other - Miscellaneous          | 6        | 7                | 21           | 4                         | 6                      | 44    |
| Total                          | 44       | 72               | 51           | 6                         | 6                      | 179   |

# **FIXED ROUTE TREND REPORT**

| Complaint                      | March | April | Мау | June | July | August | September | October | November | December | January | February | March |
|--------------------------------|-------|-------|-----|------|------|--------|-----------|---------|----------|----------|---------|----------|-------|
| Rude Operator                  | 3     | 4     | 5   | 4    | 10   | 6      | 3         | 4       | 7        | 6        | 4       | 2        | 2     |
| Passed Up Passenger            | 15    | 14    | 16  | 14   | 14   | 18     | 11        | 16      | 18       | 12       | 5       | 8        | 14    |
| No Show                        | 3     | 3     | 3   | 4    | 3    | 2      | 1         | 1       | 13       | 7        | 3       | 3        | 7     |
| Late Schedule                  | 7     | 6     | 1   | 4    | 2    | 9      | 1         | 3       | 5        | 5        | 3       | 2        | 5     |
| Improper Operations of Vehicle | 5     | 2     | 3   | 6    | 5    | 7      | 0         | 2       | 2        | 2        | 4       | 1        | 3     |
| Early Schedule                 | 10    | 6     | 6   | 4    | 5    | 6      | 3         | 3       | 4        | 8        | 2       | 2        | 5     |
| Planning/Scheduling            | 0     | 0     | 0   | 0    | 0    | 0      | 0         | 10      | 0        | 0        | 0       | 0        | 1     |
| IT/Mobile App                  | 0     | 0     | 0   | 0    | 0    | 0      | 0         | 0       | 0        | 1        | 0       | 1        | 1     |
| Other - Misc.                  | 13    | 11    | 7   | 6    | 0    | 5      | 6         | 11      | 9        | 0        | 4       | 6        | 6     |
| Total                          | 56    | 46    | 41  | 42   | 39   | 53     | 25        | 40      | 58       | 41       | 25      | 25       | 44    |
| Commendations                  | 6     | 6     | 8   | 6    | 7    | 10     | 11        | 9       | 3        | 3        | 6       | 4        | 10    |