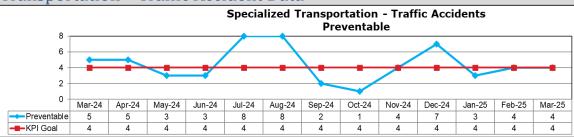

Operator did not do everything reasonable to avoid a collision, committed an error, or failed to react to the errors of others.

<u>Preventable Traffic Incident</u>: A motor vehicle collision in which the Operator did not do everything reasonable to avoid a collision, committed an error, or failed to react to the errors of others.

<u>Verbal Assault</u>: – Any assault involving a verbal exchange with harmful and/or threatening content towards an operator or between riders and in which supervision and /or police are requested/required to respond.

<u>VRM/Vehicle Revenue Miles</u>: The number of miles traveled by transit vehicles in revenue service.

# Fixed Route - Traffic Accident Data





# Fixed Route - Passenger Accident Data





# Specialized Transportation - Traffic Accident Data





# Specialized Transportation - Passenger Accident Data





# Microtransit - Traffic Accident Data





# Microtransit - Passenger Accident Data





# Fixed Route – Traffic Accidents per 100,000 Miles





# Fixed Route - Passenger Accidents per 100,000 Mile







**Staff Report:** Maintenance Performance

## **CURRENT STATUS**

GRTC maintains a bus fleet of 142 vehicles for our fixed route service and 88 vans for our paratransit service.







## PREVENTIVE MAINTENANCE

Preventive Maintenance for the month of March was 100% with a goal of 80%. For the month of March, 9.6% of the fleet was down for service repairs with a spare ratio of 20%.







## **CURRENT STAFFING LEVELS**

Mechanics Vacancies – 0 General Utilities Vacancies – 0

We continue to train all new employees to optimi