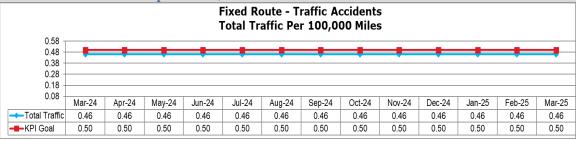

# Microtransit - Traffic Accident Data

<u>Preventable Traffic Incident</u>: A motor vehicle collision in which the Operator did not do everything reasonable to avoid a collision, committed an error, or failed to react to the errors of others.