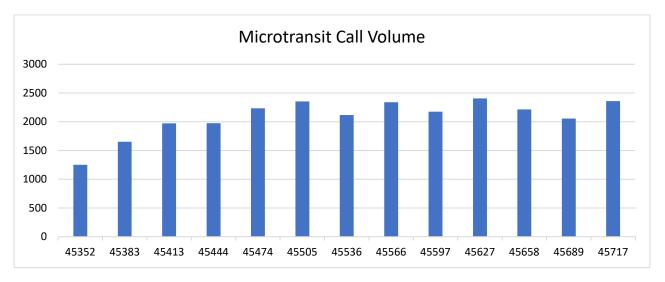

## B. Ridership Performance

- BRT average daily boardings for February weekday 5,913, Saturday 3,965, and Sunday – 3,278. Express Routes average daily boardings for February - 273. Local average daily boardings for February weekday – 27,235, Saturday – 19,292, and Sunday – 15,579.
- The following is the total ridership for the five microtransit zones during February:

Azalea: 2,384
 Ashland: 3,174
 Sandston: 1,300
 Cloverdale: 539
 Powhatan: 119