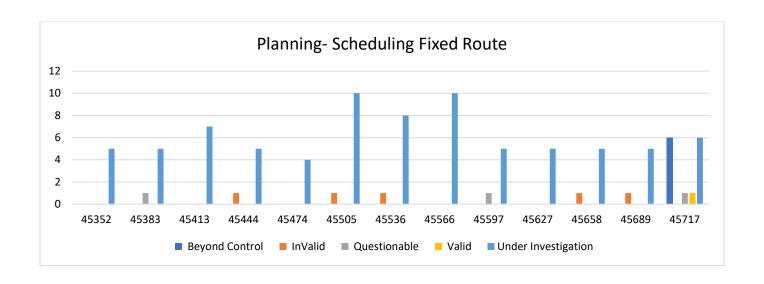

# **FIXED ROUTE REPORT**

| Complaint                      | Verified | Non-<br>Verified | Questionable | Beyond<br>GRTC<br>Control | Under<br>Investigation | Total |
|--------------------------------|----------|------------------|--------------|---------------------------|------------------------|-------|
| Rude Operator                  | 2        | 17               | 9            | 0                         | 0                      | 28    |
| Passed Up Passenger            | 14       | 30               | 12           | 1                         | 0                      | 57    |
| No Show                        | 7        | 2                | 2            | 0                         | 0                      | 11    |
| Late Schedule                  | 5        | 4                | 2            | 1                         | 0                      | 12    |
| Improper Operations of Vehicle | 3        | 7                | 3            | 0                         | 0                      | 13    |
| Early Schedule                 | 5        | 5                | 1            | 0                         | 0                      | 11    |
| Planning/Scheduling            | 1        | 0                | 1            | 0                         | 0                      | 2     |
| IT/Mobile App                  | 1        | 0                | 0            | 0                         | 0                      | 1     |
| Other - Miscellaneous          | 6        | 7                | 21           | 4                         | 6                      | 44    |
| Total                          | 44       | 72               | 51           | 6                         | 6                      | 179   |

# **FIXED ROUTE TREND REPORT**

| Complaint                      | March | April | Мау | June | July | August | September | October | November | December | January | February | March |
|--------------------------------|-------|-------|-----|------|------|--------|-----------|---------|----------|----------|---------|----------|-------|
| Rude Operator                  | 3     | 4     | 5   | 4    | 10   | 6      | 3         | 4       | 7        | 6        | 4       | 2        | 2     |
| Passed Up Passenger            | 15    | 14    | 16  | 14   | 14   | 18     | 11        | 16      | 18       | 12       | 5       | 8        | 14    |
| No Show                        | 3     | 3     | 3   | 4    | 3    | 2      | 1         | 1       | 13       | 7        | 3       | 3        | 7     |
| Late Schedule                  | 7     | 6     | 1   | 4    | 2    | 9      | 1         | 3       | 5        | 5        | 3       | 2        | 5     |
| Improper Operations of Vehicle | 5     | 2     | 3   | 6    | 5    | 7      | 0         | 2       | 2        | 2        | 4       | 1        | 3     |
| Early Schedule                 | 10    | 6     | 6   | 4    | 5    | 6      | 3         | 3       | 4        | 8        | 2       | 2        | 5     |
| Planning/Scheduling            | 0     | 0     | 0   | 0    | 0    | 0      | 0         | 10      | 0        | 0        | 0       | 0        | 1     |
| IT/Mobile App                  | 0     | 0     | 0   | 0    | 0    | 0      | 0         | 0       | 0        | 1        | 0       | 1        | 1     |
| Other - Misc.                  | 13    | 11    | 7   | 6    | 0    | 5      | 6         | 11      | 9        | 0        | 4       | 6        | 6     |
| Total                          | 56    | 46    | 41  | 42   | 39   | 53     | 25        | 40      | 58       | 41       | 25      | 25       | 44    |
| Commendations                  | 6     | 6     | 8   | 6    | 7    | 10     | 11        | 9       | 3        | 3        | 6       | 4        | 10    |