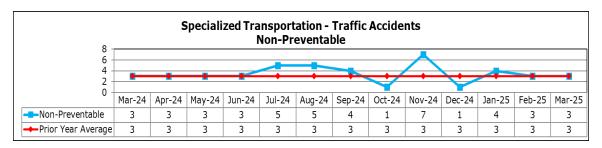

perator did not do everything reasonable to avoid a collision, committed an error, or failed to react to the errors of others.

<u>Preventable Traffic Incident</u>: A motor vehicle collision in which the Operator did not do everything reasonable to avoid a collision, committed an error, or failed to react to the errors of others.

<u>Verbal Assault</u>: – Any assault involving a verbal exchange with harmful and/or threatening content towards an operator or between riders and in which supervision and /or police are requested/required to respond.

<u>VRM/Vehicle Revenue Miles</u>: The number of miles traveled by transit vehicles in revenue service.

# Fixed Route - Traffic Accident Data





# Fixed Route - Passenger Accident Data





# Specialized Transportation - Traffic Accident Data





# Specialized Transportation - Passenger Accident Data





# Microtransit - Traffic Accident Data





# Microtransit - Passenger Accident Data





# Fixed Route – Traffic Accidents per 100,000 Miles





# Fixed Route - Passenger Accidents per 100,000 Mile







**Staff Report:** Maintenance Performance

## **CURRENT STATUS**

GRTC maintains a bus fleet of 142 vehicles for our fixed route service and 88 vans for our paratransit service.







## PREVENTIVE MAINTENANCE

Preventive Maintenance for the month of March was 100% with a goal of 80%. For the month of March, 9.6% of the fleet was down for service repairs with a spare ratio of 20%.







## **CURRENT STAFFING LEVELS**

Mechanics Vacancies – 0 General Utilities Vacancies – 0

We continue to train all new employees to optimize