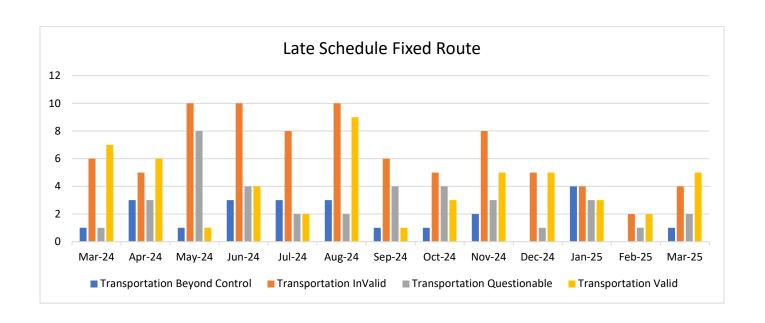

# **FIXED ROUTE REPORT**

| Complaint                      | Verified | Non-<br>Verified | Questionable | Beyond<br>GRTC<br>Control | Under<br>Investigation | Total |
|--------------------------------|----------|------------------|--------------|---------------------------|------------------------|-------|
| Rude Operator                  | 2        | 17               | 9            | 0                         | 0                      | 28    |
| Passed Up Passenger            | 14       | 30               | 12           | 1                         | 0                      | 57    |
| No Show                        | 7        | 2                | 2            | 0                         | 0                      | 11    |
| Late Schedule                  | 5        | 4                | 2            | 1                         | 0                      | 12    |
| Improper Operations of Vehicle | 3        | 7                | 3            | 0                         | 0                      | 13    |
| Early Schedule                 | 5        | 5                | 1            | 0                         | 0                      | 11    |
| Planning/Scheduling            | 1        | 0                | 1            | 0                         | 0                      | 2     |
| IT/Mobile App                  | 1        | 0                | 0            | 0                         | 0                      | 1     |
| Other - Miscellaneous          | 6        | 7                | 21           | 4                         | 6                      | 44    |
| Total                          | 44       | 72               | 51           | 6                         | 6                      | 179   |

# **FIXED ROUTE TREND REPORT**

| Complaint                      | March | April | Мау | June | July | August | September | October | November | December | January | February | March |
|--------------------------------|-------|-------|-----|------|------|--------|-----------|---------|----------|----------|---------|----------|-------|
| Rude Operator                  | 3     | 4     | 5   | 4    | 10   | 6      | 3         | 4       | 7        | 6        | 4       | 2        | 2     |
| Passed Up Passenger            | 15    | 14    | 16  | 14   | 14   | 18     | 11        | 16      | 18       | 12       | 5       | 8        | 14    |
| No Show                        | 3     | 3     | 3   | 4    | 3    | 2      | 1         | 1       | 13       | 7        | 3       | 3        | 7     |
| Late Schedule                  | 7     | 6     | 1   | 4    | 2    | 9      | 1         | 3       | 5        | 5        | 3       | 2        | 5     |
| Improper Operations of Vehicle | 5     | 2     | 3   | 6    | 5    | 7      | 0         | 2       | 2        | 2        | 4       | 1        | 3     |
| Early Schedule                 | 10    | 6     | 6   | 4    | 5    | 6      | 3         | 3       | 4        | 8        | 2       | 2        | 5     |
| Planning/Scheduling            | 0     | 0     | 0   | 0    | 0    | 0      | 0         | 10      | 0        | 0        | 0       | 0        | 1     |
| IT/Mobile App                  | 0     | 0     | 0   | 0    | 0    | 0      | 0         | 0       | 0        | 1        | 0       | 1        | 1     |
| Other - Misc.                  | 13    | 11    | 7   | 6    | 0    | 5      | 6         | 11      | 9        | 0        | 4       | 6        | 6     |
| Total                          | 56    | 46    | 41  | 42   | 39   | 53     | 25        | 40      | 58       | 41       | 25      | 25       | 44    |
| Commendations                  | 6     | 6     | 8   | 6    | 7    | 10     | 11        | 9       | 3        | 3        | 6       | 4        | 10    |