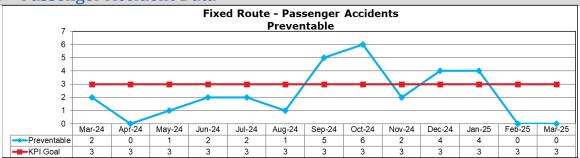

operating environment and pathway clearances in which the Operator did not do everything reasonable to avoid a collision, committed an error, or failed to react to the errors of others.

<u>Preventable Traffic Incident</u>: A motor vehicle collision in which the Operator did not do everything reasonable to avoid a collision, committed an error, or failed to react to the errors of others.

<u>Verbal Assault</u>: – Any assault involving a verbal exchange with harmful and/or threatening content towards an operator or between riders and in which supervision and /or police are requested/required to respond.

<u>VRM/Vehicle Revenue Miles</u>: The number of miles traveled by transit vehicles in revenue service.

# Fixed Route - Traffic Accident Data





# Fixed Route - Passenger Accident Data





# Specialized Transportation - Traffic Accident Data





# Specialized Transportation - Passenger Accident Data





# Microtransit - Traffic Accident Data





# Microtransit - Passenger Accident Data





# Fixed Route – Traffic Accidents per 100,000 Miles





# Fixed Route - Passenger Accidents per 100,000 Mile







**Staff Report:** Maintenance Performance

## **CURRENT STATUS**

GRTC maintains a bus fleet of 142 vehicles for our fixed route service and 88 vans for our paratransit service.







## PREVENTIVE MAINTENANCE

Preventive Maintenance for the month of March was 100% with a goal of 80%. For the month of March, 9.6% of the fleet was down for service repairs with a spare ratio of 20%.







## **CURRENT STAFFING LEVELS**

Mechanics Vacancies – 0 General Utilities Vacan