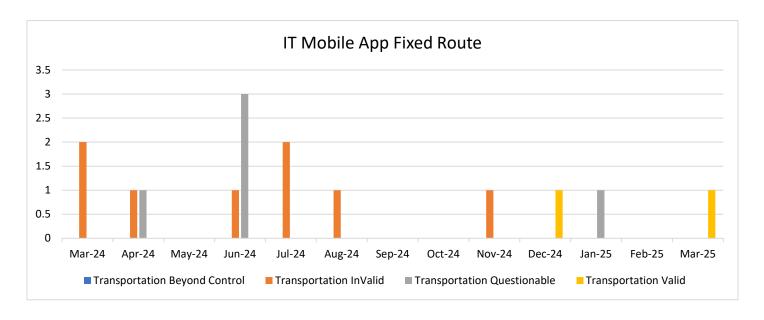

# **FIXED ROUTE REPORT**

| Complaint                      | Verified | Non-<br>Verified | Questionable | Beyond<br>GRTC<br>Control | Under<br>Investigation | Total |
|--------------------------------|----------|------------------|--------------|---------------------------|------------------------|-------|
| Rude Operator                  | 2        | 17               | 9            | 0                         | 0                      | 28    |
| Passed Up Passenger            | 14       | 30               | 12           | 1                         | 0                      | 57    |
| No Show                        | 7        | 2                | 2            | 0                         | 0                      | 11    |
| Late Schedule                  | 5        | 4                | 2            | 1                         | 0                      | 12    |
| Improper Operations of Vehicle | 3        | 7                | 3            | 0                         | 0                      | 13    |
| Early Schedule                 | 5        | 5                | 1            | 0                         | 0                      | 11    |
| Planning/Scheduling            | 1        | 0                | 1            | 0                         | 0                      | 2     |
| IT/Mobile App                  | 1        | 0                | 0            | 0                         | 0                      | 1     |
| Other - Miscellaneous          | 6        | 7                | 21           | 4                         | 6                      | 44    |
| Total                          | 44       | 72               | 51           | 6                         | 6                      | 179   |

# **FIXED ROUTE TREND REPORT**

| Complaint                      | March | April | Мау | June | July | August | September | October | November | December | January | February | March |
|--------------------------------|-------|-------|-----|------|------|--------|-----------|---------|----------|----------|---------|----------|-------|
| Rude Operator                  | 3     | 4     | 5   | 4    | 10   | 6      | 3         | 4       | 7        | 6        | 4       | 2        | 2     |
| Passed Up Passenger            | 15    | 14    | 16  | 14   | 14   | 18     | 11        | 16      | 18       | 12       | 5       | 8        | 14    |
| No Show                        | 3     | 3     | 3   | 4    | 3    | 2      | 1         | 1       | 13       | 7        | 3       | 3        | 7     |
| Late Schedule                  | 7     | 6     | 1   | 4    | 2    | 9      | 1         | 3       | 5        | 5        | 3       | 2        | 5     |
| Improper Operations of Vehicle | 5     | 2     | 3   | 6    | 5    | 7      | 0         | 2       | 2        | 2        | 4       | 1        | 3     |
| Early Schedule                 | 10    | 6     | 6   | 4    | 5    | 6      | 3         | 3       | 4        | 8        | 2       | 2        | 5     |
| Planning/Scheduling            | 0     | 0     | 0   | 0    | 0    | 0      | 0         | 10      | 0        | 0        | 0       | 0        | 1     |
| IT/Mobile App                  | 0     | 0     | 0   | 0    | 0    | 0      | 0         | 0       | 0        | 1        | 0       | 1        | 1     |
| Other - Misc.                  | 13    | 11    | 7   | 6    | 0    | 5      | 6         | 11      | 9        | 0        | 4       | 6        | 6     |
| Total                          | 56    | 46    | 41  | 42   | 39   | 53     | 25        | 40      | 58       | 41       | 25      | 25       | 44    |
| Commendations                  | 6     | 6     | 8   | 6    | 7    | 10     | 11        | 9       | 3        | 3        | 6       | 4        | 10    |