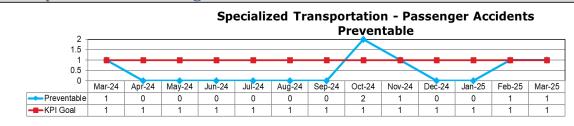

ion, committed an error, or failed to react to the errors of others.

<u>Preventable Traffic Incident</u>: A motor vehicle collision in which the Operator did not do everything reasonable to avoid a collision, committed an error, or failed to react to the errors of others.

<u>Verbal Assault</u>: – Any assault involving a verbal exchange with harmful and/or threatening content towards an operator or between riders and in which supervision and /or police are requested/required to respond.

<u>VRM/Vehicle Revenue Miles</u>: The number of miles traveled by transit vehicles in revenue service.

# Fixed Route - Traffic Accident Data





# Fixed Route - Passenger Accident Data





# Specialized Transportation - Traffic Accident Data





# Specialized Transportation - Passenger Accident Data





# Microtransit - Traffic Accident Data





# Microtransit - Passenger Accident Data





# Fixed Route – Traffic Accidents per 100,000 Miles





# Fixed Route - Passenger Accidents per 100,000 Mile







**Staff Report:** Maintenance Performance

## **CURRENT STATUS**

GRTC maintains a bus fleet of 142 vehicles for our fixed route service and 88 vans for our paratransit service.







## PREVENTIVE MAINTENANCE

Preventive Maintenance for the month of March was 100% with a goal of 80%. For the month of March, 9.6% of the fleet was down for service repairs with a spare ratio of 20%.







## **CURRENT STAFFING LEVELS**

Mechanics Vacancies – 0 General Utilities Vacancies – 0

We continue to train all new employees to optimize our workflow. We continue to clean and disinfect the enti