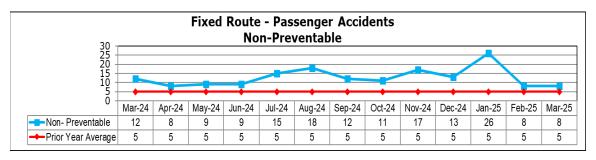

perating environment and pathway clearances in which the Operator did not do everything reasonable to avoid a collision, committed an error, or failed to react to the errors of others.

<u>Preventable Traffic Incident</u>: A motor vehicle collision in which the Operator did not do everything reasonable to avoid a collision, committed an error, or failed to react to the errors of others.

<u>Verbal Assault</u>: – Any assault involving a verbal exchange with harmful and/or threatening content towards an operator or between riders and in which supervision and /or police are requested/required to respond.

<u>VRM/Vehicle Revenue Miles</u>: The number of miles traveled by transit vehicles in revenue service.

# Fixed Route - Traffic Accident Data





# Fixed Route - Passenger Accident Data





# Specialized Transportation - Traffic Accident Data





# Specialized Transportation - Passenger Accident Data





# Microtransit - Traffic Accident Data





# Microtransit - Passenger Accident Data





# Fixed Route – Traffic Accidents per 100,000 Miles





# Fixed Route - Passenger Accidents per 100,000 Mile







**Staff Report:** Maintenance Performance

## **CURRENT STATUS**

GRTC maintains a bus fleet of 142 vehicles for our fixed route service and 88 vans for our paratransit service.







## PREVENTIVE MAINTENANCE

Preventive Maintenance for the month of March was 100% with a goal of 80%. For the month of March, 9.6% of the fleet was down for service repairs with a spare ratio of 20%.







## **CURRENT STAFFING LEVELS**

Mechanics Vacancies – 0 General Utilities Vacanci