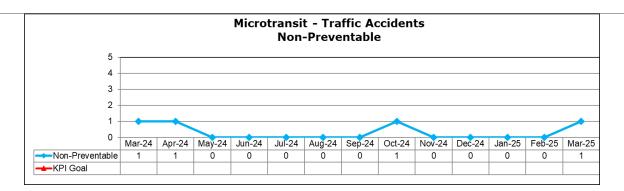

the errors of others.

<u>Preventable Traffic Incident</u>: A motor vehicle collision in which the Operator did not do everything reasonable to avoid a collision, committed an error, or failed to react to the errors of others.

<u>Verbal Assault</u>: – Any assault involving a verbal exchange with harmful and/or threatening content towards an operator or between riders and in which supervision and /or police are requested/required to respond.

<u>VRM/Vehicle Revenue Miles</u>: The number of miles traveled by transit vehicles in revenue service.

# Fixed Route - Traffic Accident Data





# Fixed Route - Passenger Accident Data





# Specialized Transportation - Traffic Accident Data





# Specialized Transportation - Passenger Accident Data





# Microtransit - Traffic Accident Data





# Microtransit - Passenger Accident Data





# Fixed Route – Traffic Accidents per 100,000 Miles





# Fixed Route - Passenger Accidents per 100,000 Mile







**Staff Report:** Maintenance Performance

## **CURRENT STATUS**

GRTC maintains a bus fleet of 142 vehicles for our fixed route service and 88 vans for our paratransit service.







## PREVENTIVE MAINTENANCE

Preventive Maintenance for the month of March was 100% with a goal of 80%. For the month of March, 9.6% of the fleet was down for service repairs with a spare ratio of 20%.







## **CURRENT STAFFING LEVELS**

Mechanics Vacancies – 0 General Utilities Vacancies – 0

We continue to train all new employees to optimize our workflow. We continue to clean and disinfect the entire fleet daily and clean and power wash the bu