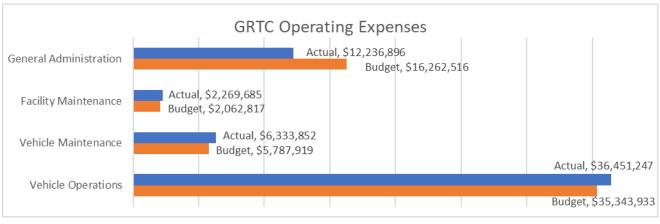

#### **Operating Expenditures**

| Year to date Operating Expenditures lower than budgeted amounts | \$<br>2,165,503.85  |
|-----------------------------------------------------------------|---------------------|
| Year to date Actual Operating Expenditures                      | \$<br>57,291,681.08 |
| Year to Date Budgeted Operating Expenditures                    | \$<br>59,457,184.93 |

Favorable services \$3.702M due timing of planning consulting projects and advertising, favorable labor \$191.166k which is due to lower than budgeted FTEs in General & Administrative functions offset by unfavorable Vehicle Operations labor of (\$0.572M)due to trainee wages and benefits of \$0.620M which is being covered by ARPA funds and slightly favorable utilities \$26.755k, offset by unfavorable insurance premium expense (\$0.643M) due to the booking of the provision for self insured losses, unfavorable materials and supplies (\$408.583k) due to higher than budgeted quantities and cost of parts and purchased transportation (\$0.868M) due to higher demand for GRTC programs (CARE and CARE plus services).