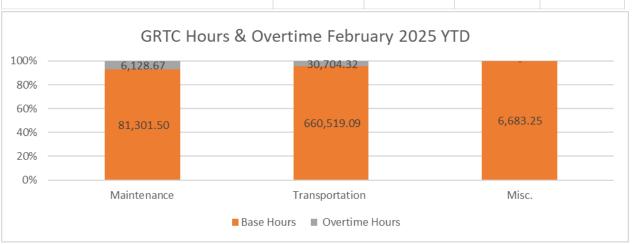

Meeting Date: April 15, 2025

**Staff Report:** February 2024 Financial Report

#### **BACKGROUND**

Attached is the Financial Report for the eight months ended February 28, 2025.

# Financial Report For the Eight Months Ending February 28, 2025 Key Highlights