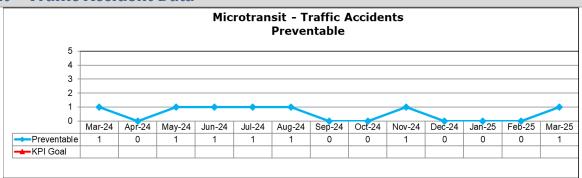

to the errors of others.

<u>Preventable Traffic Incident</u>: A motor vehicle collision in which the Operator did not do everything reasonable to avoid a collision, committed an error, or failed to react to the errors of others.

<u>Verbal Assault</u>: – Any assault involving a verbal exchange with harmful and/or threatening content towards an operator or between riders and in which supervision and /or police are requested/required to respond.

<u>VRM/Vehicle Revenue Miles</u>: The number of miles traveled by transit vehicles in revenue service.

# Fixed Route - Traffic Accident Data





# Fixed Route - Passenger Accident Data





# Specialized Transportation - Traffic Accident Data





# Specialized Transportation - Passenger Accident Data





# Microtransit - Traffic Accident Data





# Microtransit - Passenger Accident Data





# Fixed Route – Traffic Accidents per 100,000 Miles





# Fixed Route - Passenger Accidents per 100,000 Mile







**Staff Report:** Maintenance Performance

## **CURRENT STATUS**

GRTC maintains a bus fleet of 142 vehicles for our fixed route service and 88 vans for our paratransit service.







## PREVENTIVE MAINTENANCE

Preventive Maintenance for the month of March was 100% with a goal of 80%. For the month of March, 9.6% of the fleet was down for service repairs with a spare ratio of 20%.







## **CURRENT STAFFING LEVELS**

Mechanics Vacancies – 0 General Utilities Vacancies – 0

We continue to train all new employees to optimize our workflow. We continue to clean and disinfect the entire fleet daily and clean and power wash the