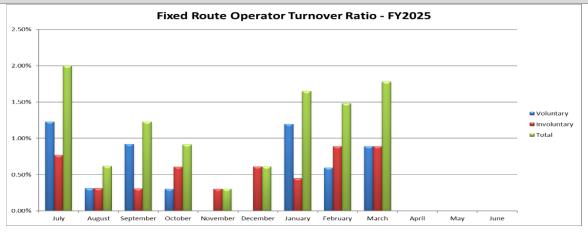

ormance

# **UPDATES:**

Mr. Hernandez will provide highlights for the Operational Performance for the month of March. The following Departments will be included: Transportation, Risk Management, Maintenance, and Customer Service.



Item Title: Operating Performance

## **HIGHLIGHTS:**

The current staffing is 322 full-time fixed-route (FR) operators and 27 part-time FR operators with 15 FR operators in training. This is a net loss of six full-time FR operators, a gain of two part-time FR operators, and a gain of seven trainees.

## **CURRENT STATUS:**



#### Specialized Transportation - No Shows



#### Specialized Transportation - On-Time Performance



#### Specialized Transportation - Complaints Per 10,000 Passenger Trips



#### Operators - Full Time Equivalents (Microtransit)







## Annual Operator Turnover Ratio (Fixed Route and Microtransit)









## Operator Retention (Fixed Route and Microtransit)











Staff Report: Safety and Security Performance

# **CURRENT STATUS:**

<u>Performance Indicator</u> <u>Agency Averages</u> <u>March (GRTC)</u> Miles Between Total NTD Defined Events 11,540 9,743

NTD Defined Event Rate Per 1,000,000 miles 3.5 3.2

(Averages taken from other agencies with similar amount of annual VRM to GRTC)

Fixed Route Traffic Incidents – Trend Report

| <u>Traffic Incidents</u> | March | April | Мау | əunç | July | August | September | October | November | December | January | February | March |
|--------------------------|-------|-------|-----|------|------|--------|-----------|---------|----------|----------|---------|----------|--