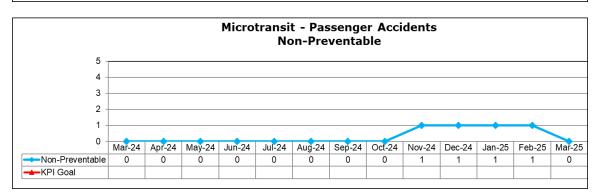

# Microtransit - Passenger Accident Data

<u>Non-Preventable Passenger Incident</u>: A passenger trip, slip or fall, while boarding, alighting or on board the bus related to normal operating environment and pathway clearances and unrelated to GRTC vehicle movement.

<u>Non-Preventable Traffic Incident</u>: A motor vehicle collision in which the Operator committed no driving error and reacted reasonably to the error of others.

<u>Passenger Incidents</u>: Any accident involving a passenger's slip, trip or fall while boarding, alighting or on board the bus.