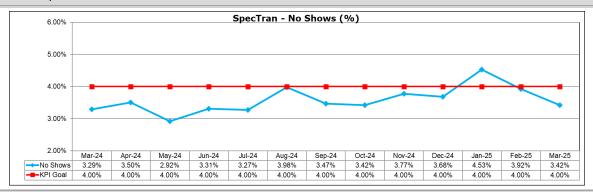

#### Specialized Transportation - No Shows

#### Specialized Transportation - On-Time Performance

#### Specialized Transportation - Complaints Per 10,000 Passenger Trips