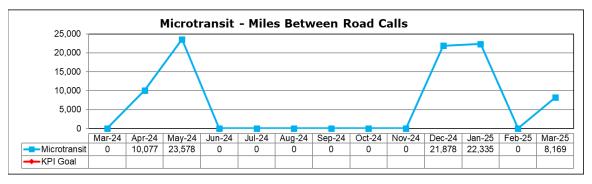

rator or between riders and in which supervision and /or police are requested/required to respond.

<u>VRM/Vehicle Revenue Miles</u>: The number of miles traveled by transit vehicles in revenue service.

# Fixed Route - Traffic Accident Data





# Fixed Route - Passenger Accident Data





# Specialized Transportation - Traffic Accident Data





# Specialized Transportation - Passenger Accident Data





# Microtransit - Traffic Accident Data





# Microtransit - Passenger Accident Data





# Fixed Route – Traffic Accidents per 100,000 Miles





# Fixed Route - Passenger Accidents per 100,000 Mile







**Staff Report:** Maintenance Performance

## **CURRENT STATUS**

GRTC maintains a bus fleet of 142 vehicles for our fixed route service and 88 vans for our paratransit service.







## PREVENTIVE MAINTENANCE

Preventive Maintenance for the month of March was 100% with a goal of 80%. For the month of March, 9.6% of the fleet was down for service repairs with a spare ratio of 20%.







## **CURRENT STAFFING LEVELS**

Mechanics Vacancies – 0 General Utilities Vacancies – 0

We continue to train all new employees to optimize our workflow. We continue to clean and disinfect the entire fleet daily and clean and power wash the bus shelters, bus stops and BRT platforms.



**Staff Report:** Fixed Route, Microtransit, and Specialized Transportation - Rider Comments

# **FIXED ROUTE REPORT**

| Complaint                      | Verified | Non-<br>Verified | Questionable | Beyond<br>GRTC<br>Control | Under<br>Investigation | Total |
|--------------------------------|---------