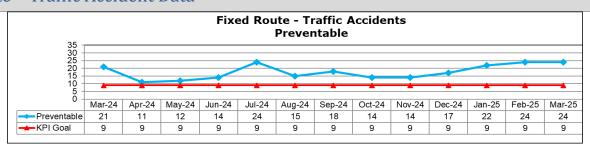

Fixed Route Traffic Incidents – Trend Report

| <u>Traffic Incidents</u> | March | April | Мау | əunç | July | August | September | October | November | December | January | February | March |
|--------------------------|-------|-------|-----|------|------|--------|-----------|---------|----------|----------|---------|----------|-------|
| Passenger Incident       | 13    | 9     | 10  | 11   | 15   | 17     | 17        | 17      | 19       | 14       | 26      | 9        | 16    |
| Pedestrian               | 0     | 0     | 0   | 0    | 0    | 0      | 0         | 1       | 0        | 0        | 0       | 0        | 1     |
| Bicycle                  | 0     | 0     | 0   | 0    | 1    | 0      | 0         | 0       | 0        | 0        | 0       | 0        | 0     |
| Vehicle Rear End         | 2     | 3     | 3   | 3    | 2    | 1      | 1         | 2       | 6        | 2        | 2       | 1        | 1     |
| Fixed Objects            | 8     | 7     | 9   | 6    | 13   | 9      | 13        | 11      | 9        | 16       | 15      | 18       | 9     |
| Improper Turning         | 3     | 3     | 2   | 3    | 7    | 4      | 3         | 2       | 2        | 3        | 6       | 5        | 4     |
| Company Vehicle          | 3     | 6     | 2   | 1    | 4    | 1      | 2         | 4       | 2        | 0        | 4       | 2        | 2     |
| Bus Rear End Vehicle     | 1     | 1     | 1   | 0    | 0    | 1      | 1         | 1       | 0        | 0        | 3       | 2        | 0     |
| Bus Hit Parked Vehicle   | 6     | 3     | 2   | 5    | 3    | 5      | 2         | 1       | 0        | 3        | 3       | 1        | 3     |
| Total                    | 36    | 32    | 29  | 29   | 49   | 38     | 39        | 39      | 38       | 38       | 59      | 38       | 36    |