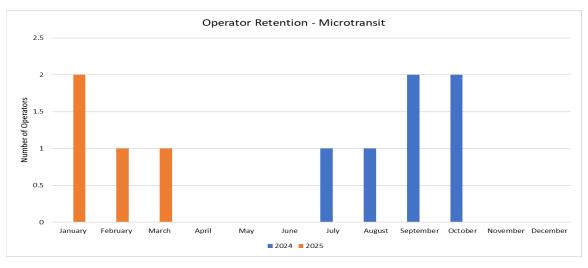

## Annual Operator Turnover Ratio (Fixed Route and Microtransit)

## Operator Retention (Fixed Route and Microtransit)

Staff Report: Safety and Security Performance