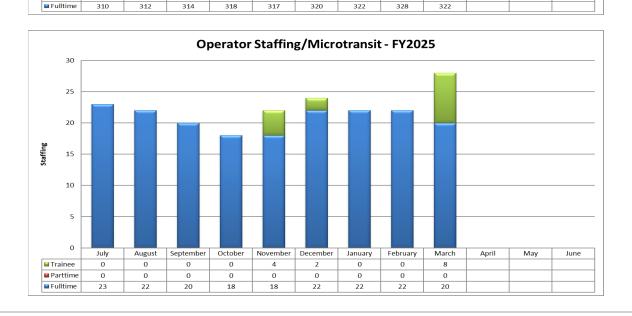

- Microtransit
  - o There were 22 microtransit operators with a goal of 30.
- Safety and Security Department
  - o Fixed Route reportable events decreased overall.
  - o Paratransit had eight reported events; none reported on Microtransit.
  - Public Safety Officer (PSO) presence allows for more immediate medical response.
     Post PSO launch data is higher due to reporting requirements and proactive PSO engagement. Twenty-three incidents were recorded for February.
- Customer Service
  - Complaints were unchanged from January for fixed route.
  - o Specialized complaints were down for February.
  - Microtransit complaints decreased to zero for February
  - Five commendations were received for the entire system.