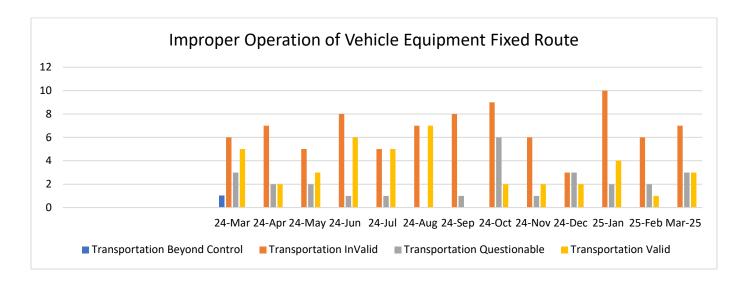

# **FIXED ROUTE REPORT**

| Complaint                      | Verified | Non-<br>Verified | Questionable | Beyond<br>GRTC<br>Control | Under<br>Investigation | Total |
|--------------------------------|----------|------------------|--------------|---------------------------|------------------------|-------|
| Rude Operator                  | 2        | 17               | 9            | 0                         | 0                      | 28    |
| Passed Up Passenger            | 14       | 30               | 12           | 1                         | 0                      | 57    |
| No Show                        | 7        | 2                | 2            | 0                         | 0                      | 11    |
| Late Schedule                  | 5        | 4                | 2            | 1                         | 0                      | 12    |
| Improper Operations of Vehicle | 3        | 7                | 3            | 0                         | 0                      | 13    |
| Early Schedule                 | 5        | 5                | 1            | 0                         | 0                      | 11    |
| Planning/Scheduling            | 1        | 0                | 1            | 0                         | 0                      | 2     |
| IT/Mobile App                  | 1        | 0                | 0            | 0                         | 0                      | 1     |
| Other - Miscellaneous          | 6        | 7                | 21           | 4                         | 6                      | 44    |
| Total                          | 44       | 72               | 51           | 6                         | 6                      | 179   |

# **FIXED ROUTE TREND REPORT**

| Complaint                      | March | April | Мау | June | July | August | September | October | November | December | January | February | March |
|--------------------------------|-------|-------|-----|------|------|--------|-----------|---------|----------|----------|---------|----------|-------|
| Rude Operator                  | 3     | 4     | 5   | 4    | 10   | 6      | 3         | 4       | 7        | 6        | 4       | 2        | 2     |
| Passed Up Passenger            | 15    | 14    | 16  | 14   | 14   | 18     | 11        | 16      | 18       | 12       | 5       | 8        | 14    |
| No Show                        | 3     | 3     | 3   | 4    | 3    | 2      | 1         | 1       | 13       | 7        | 3       | 3        | 7     |
| Late Schedule                  | 7     | 6     | 1   | 4    | 2    | 9      | 1         | 3       | 5        | 5        | 3       | 2        | 5     |
| Improper Operations of Vehicle | 5     | 2     | 3   | 6    | 5    | 7      | 0         | 2       | 2        | 2        | 4       | 1        | 3     |
| Early Schedule                 | 10    | 6     | 6   | 4    | 5    | 6      | 3         | 3       | 4        | 8        | 2       | 2        | 5     |
| Planning/Scheduling            | 0     | 0     | 0   | 0    | 0    | 0      | 0         | 10      | 0        | 0        | 0       | 0        | 1     |
| IT/Mobile App                  | 0     | 0     | 0   | 0    | 0    | 0      | 0         | 0       | 0        | 1        | 0       | 1        | 1     |
| Other - Misc.                  | 13    | 11    | 7   | 6    | 0    | 5      | 6         | 11      | 9        | 0        | 4       | 6        | 6     |
| Total                          | 56    | 46    | 41  | 42   | 39   | 53     | 25        | 40      | 58       | 41       | 25      | 25       | 44    |
| Commendations                  | 6     | 6     | 8   | 6    | 7    | 10     | 11        | 9       | 3        | 3        | 6       | 4        | 10    |