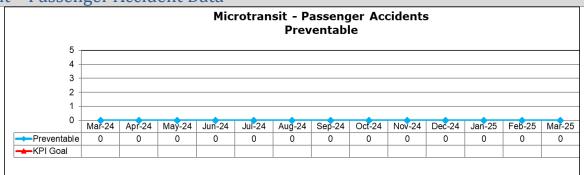

# Microtransit - Passenger Accident Data

<u>Non-Preventable Passenger Incident</u>: A passenger trip, slip or fall, while boarding, alighting or on board the bus related to normal operating environment and pathway clearances and unrelated to GRTC vehicle movement.

<u>Preventable Passenger Incident</u>: A passenger trip, slip or fall, while boarding, alighting or on board the bus related to normal operating environment and pathway clearances in which the Operator did not do everything reasonable to avoid a collision, committed an error, or failed to react to the errors of others.