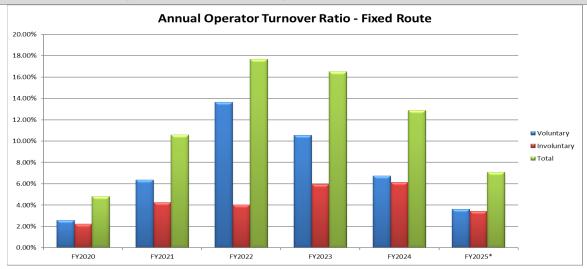

he Operational Performance for the month of March. The following Departments will be included: Transportation, Risk Management, Maintenance, and Customer Service.



Item Title: Operating Performance

## **HIGHLIGHTS:**

The current staffing is 322 full-time fixed-route (FR) operators and 27 part-time FR operators with 15 FR operators in training. This is a net loss of six full-time FR operators, a gain of two part-time FR operators, and a gain of seven trainees.

## **CURRENT STATUS:**



#### Specialized Transportation - No Shows



#### Specialized Transportation - On-Time Performance



#### Specialized Transportation - Complaints Per 10,000 Passenger Trips



#### Operators - Full Time Equivalents (Microtransit)







## Annual Operator Turnover Ratio (Fixed Route and Microtransit)









## Operator Retention (Fixed Route and Microtransit)











Staff Report: Safety and Security Performance

# **CURRENT STATUS:**

<u>Performance Indicator</u> <u>Agency Averages</u> <u>March (GRTC)</u> Miles Between Total NTD Defined Events 11,540 9,743

NTD Defined Event Rate Per 1,000,000 miles 3.5 3.2

(Averages taken from other agencies with similar amount of annual VRM to GRTC)

Fixed Route Traffic Incidents – Trend Report

| <u>Traffic Incidents</u> | March | April | Мау | əunç | July | August | September | October | November | December | January | February | March |
|--------------------------|-------|-------|-----|------|------|--------|-----------|---------|----------|----------|---------|----------|-------|
| Passenger Incident       | 13    | 9     | 10  | 11   | 15