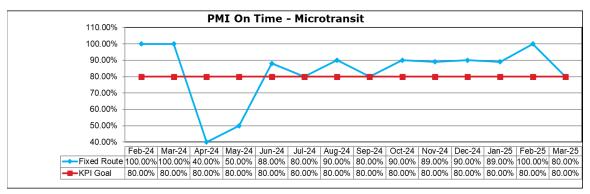

ixed Route - Traffic Accident Data





# Fixed Route - Passenger Accident Data





# Specialized Transportation - Traffic Accident Data





# Specialized Transportation - Passenger Accident Data





# Microtransit - Traffic Accident Data





# Microtransit - Passenger Accident Data





# Fixed Route – Traffic Accidents per 100,000 Miles





# Fixed Route - Passenger Accidents per 100,000 Mile







**Staff Report:** Maintenance Performance

## **CURRENT STATUS**

GRTC maintains a bus fleet of 142 vehicles for our fixed route service and 88 vans for our paratransit service.







## PREVENTIVE MAINTENANCE

Preventive Maintenance for the month of March was 100% with a goal of 80%. For the month of March, 9.6% of the fleet was down for service repairs with a spare ratio of 20%.







## **CURRENT STAFFING LEVELS**

Mechanics Vacancies – 0 General Utilities Vacancies – 0

We continue to train all new employees to optimize our workflow. We continue to clean and disinfect the entire fleet daily and clean and power wash the bus shelters, bus stops and BRT platforms.



**Staff Report:** Fixed Route, Microtransit, and Specialized Transportation - Rider Comments

# **FIXED ROUTE REPORT**

| Complaint                      | Verified | Non-<br>Verified | Questionable | Beyond<br>GRTC<br>Control | Under<br>Investigation | Total |
|--------------------------------|----------|------------------|--------------|---------------------------|------------------------|-------|
| Rude Operator                  | 2        | 17               | 9            | 0                         | 0