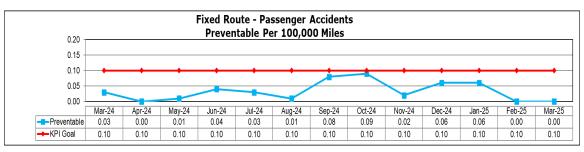

# Fixed Route - Passenger Accidents per 100,000 Mile

**Staff Report:** Maintenance Performance